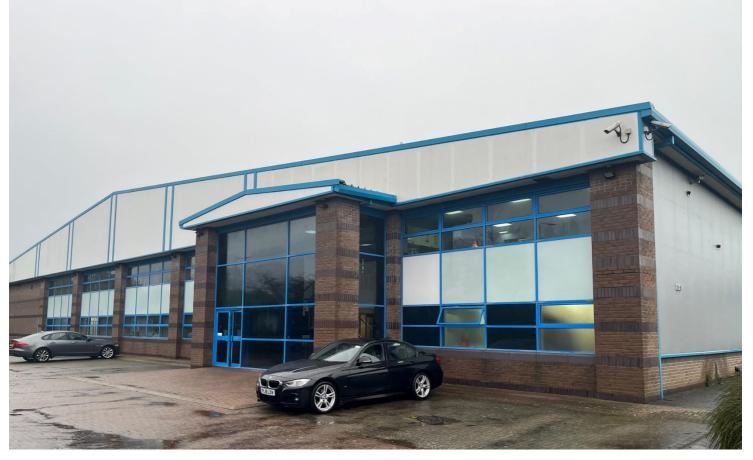

#### Description

A modern detached manufacturing facility with offices. Car parking and a service yard are provided to the southern and eastern elevations.

Steel portal frame construction with minimum internal eaves height of 5m (8m at apex). The external elevations are brick/blockwork to dado height, with insulated profile steel cladding above and to the roof, which incorporates translucent roof lights.

There are two storey offices to the front of the building with glazed frontage and additional internal production offices over two floors.