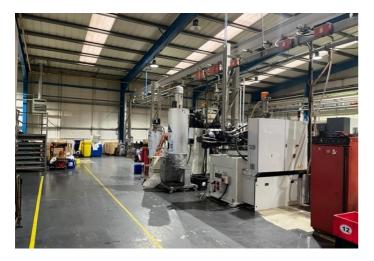

#### Description

A modern detached manufacturing facility with offices. Car parking and a service yard are provided to the southern and eastern elevations.

Steel portal frame construction with minimum internal eaves height of 5m (8m at apex). The external elevations are brick/blockwork to dado height, with insulated profile steel cladding above and to the roof, which incorporates translucent roof lights.

There are 3 loading doors to the eastern elevation, one of which is via a canopy area. Each loading door is approximately 4m x 4.5m. The factory has halogen lighting and is heated via gas fired hot air blowers.