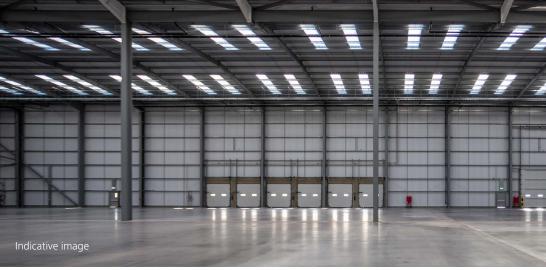

# Design and Build Opportunities 31,500 sq ft - 202,500 sq ft **TO PRE-LET / PRE-SELL**

- Up to 15m haunch height
- Up to 50kN/m2 floor loading
- Up to 15% office content
- EV charging
- VRF air source heat pump
- BCO Cat A Offices

# NORTHUMBERLAND

LED OFFICE

UP TO 372 CAR PARKING SPACES

UP TO 10% OFFICE CONTENT FI

UP TO 50 KN/M2 FLOOR LOADING

BCO VRF AIR
CAT A SOURCE HE
OFFICES PUMP

DOUBLE HEIGHT ENTRANCE RECEPTIONS

| Unit 1             | sq ft  |    | sq m    |
|--------------------|--------|----|---------|
| Warehouse          | 69,000 |    | 6,410.3 |
| 1st Floor Office   | 3,500  |    | 325.2   |
| 2nd Floor Office   | 3,500  |    | 325.2   |
| Total              | 76,000 |    | 7,060.7 |
| Car Parking Spaces |        | 78 |         |