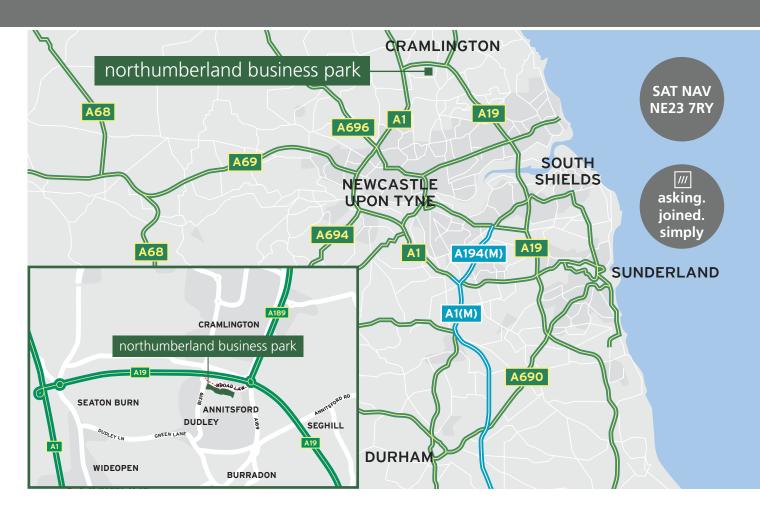

### **LOCATION**

A prime north east industrial location, forming part of Northumberland Business Park and adjacent to the A19. The site benefits from direct access to the A1 which links to Newcastle and the surrounding region.

#### **COMMUNICATIONS**

| A19                       | 0.2 miles  |
|---------------------------|------------|
| A1                        | 3 miles    |
| Newcastle Int'l Ferry TML | 8.2 miles  |
| Newcastle Int'l Airport   | 9.9 miles  |
| Newcastle City Centre     | 11 miles   |
| A1(M)                     | 16.7 miles |