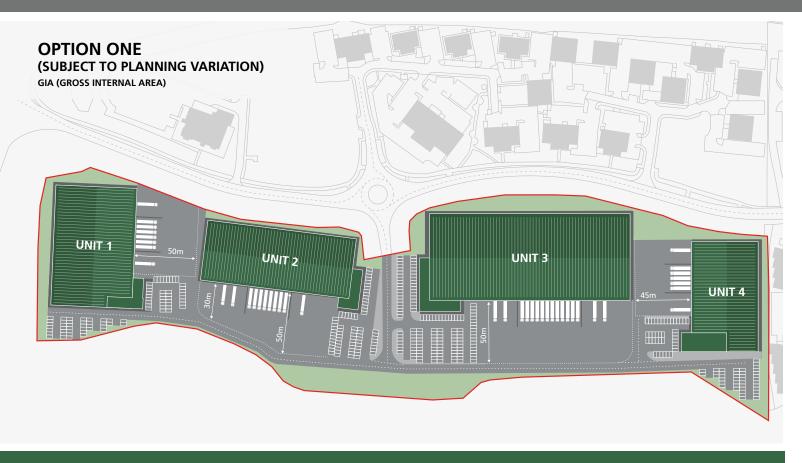

# NORTHUMBERLAND

LED OFFICE

UP TO 372 CAR PARKING SPACES

UP TO 10% OFFICE CONTENT FI

UP TO 50 KN/M2 FLOOR LOADING

BCO VRF AIR
CAT A SOURCE HE
OFFICES PUMP

DOUBLE HEIGHT ENTRANCE RECEPTIONS

| Unit 1             | sq ft  |    | sq m    |
|--------------------|--------|----|---------|
| Warehouse          | 69,000 |    | 6,410.3 |
| 1st Floor Office   | 3,500  |    | 325.2   |
| 2nd Floor Office   | 3,500  |    | 325.2   |
| Total              | 76,000 |    | 7,060.7 |
| Car Parking Spaces |        | 78 |         |

| Unit 2             | sq ft  | sq m    |
|--------------------|--------|---------|
| Warehouse          | 66,000 | 6,131.5 |
| 1st Floor Office   | 3,500  | 325.2   |
| 2nd Floor Office   | 3,500  | 325.2   |
| Total              | 73,000 | 6,781.9 |
| Car Parking Spaces | 71     |         |

| Unit 3             | sq ft   | sq m     |
|--------------------|---------|----------|
| Warehouse          | 125,000 | 11,612.9 |
| 1st Floor Office   | 5,750   | 534.2    |
| 2nd Floor Office   | 5,750   | 534.2    |
| Total              | 136,500 | 12,681.3 |
| Car Parking Spaces | 1       | 43       |

| Unit 4             | sq ft  | sq m    |
|--------------------|--------|---------|
| Warehouse          | 51,600 | 6,131.5 |
| 1st Floor Office   | 3,700  | 325.2   |
| 2nd Floor Office   | 3,700  | 325.2   |
| Total              | 59,000 | 6,781.9 |
| Car Parking Spaces | 9/     | 1       |

Car Parking Spaces 80

LED OFFICE

UP TO 397 CAR PARKING SPACES

UP TO 15% OFFICE CONTENT

UP TO 50 KN/M2 FLOOR LOADING

BCO CAT A OFFICES

VRF AIR SOURCE HEAT PUMP

24 HGV PARKING SPACES