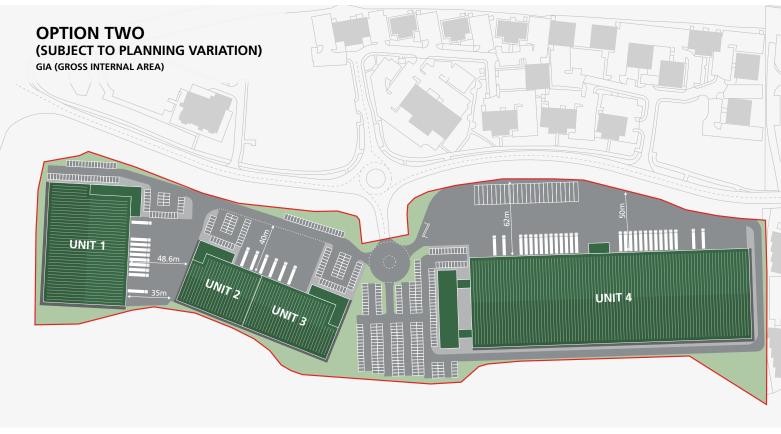

| Unit 1             | sq ft  | sq m    |
|--------------------|--------|---------|
| Warehouse          | 70,000 | 6,503.2 |
| 1st Floor Office   | 4,500  | 418.1   |
| 2nd Floor Office   | 4,500  | 418.1   |
| Total              | 79,000 | 7,339.4 |
| Car Parking Spaces | 68     | }       |

| Unit 2             | sq ft  | sq m    |
|--------------------|--------|---------|
| Warehouse          | 28,500 | 2,647.7 |
| 1st Floor Office   | 3,000  | 278.7   |
| 2nd Floor Office   | 3,000  | 278.7   |
| Total              | 31,500 | 3,205.1 |
| Car Parking Spaces | 45     | -       |

| Unit 3             | sq ft  | sq m    |
|--------------------|--------|---------|
| Warehouse          | 36,000 | 3,344.5 |
| 1st Floor Office   | 4,000  | 371.6   |
| Total              | 40,000 | 3,716.1 |
| Car Parking Spaces | 53     | 3       |

| Unit 4           | sq ft   | sq m     |
|------------------|---------|----------|
| Warehouse        | 172,500 | 16,025.8 |
| 1st Floor Office | 10,000  | 929.0    |
| 2nd Floor Office | 10,000  | 929.0    |
| 3rd Floor Office | 10,000  | 929.0    |
| Total            | 202,500 | 18,812.8 |

Car Parking Spaces 231