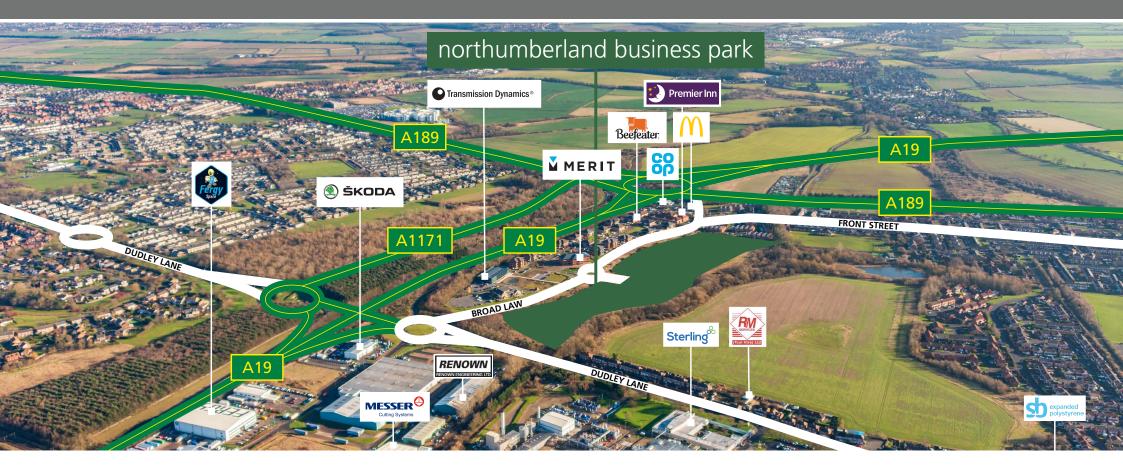

### **OTHER NEARBY OCCUPIERS**

### **LOCATION**

A prime north east industrial location, forming part of Northumberland Business Park and adjacent to the A19. The site benefits from direct access to the A1 which links to Newcastle and the surrounding region.

#### **COMMUNICATIONS**

| A19                       | 0.2 miles  |
|---------------------------|------------|
| A1                        | 3 miles    |
| Newcastle Int'l Ferry TML | 8.2 miles  |
| Newcastle Int'l Airport   | 9.9 miles  |
| Newcastle City Centre     | 11 miles   |
| A1(M)                     | 16.7 miles |