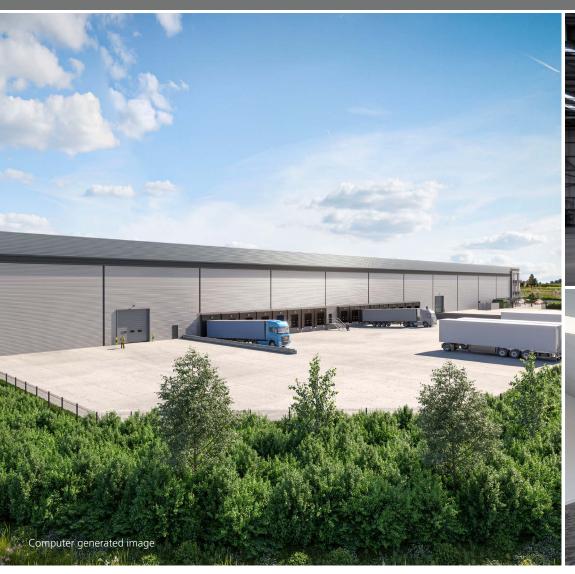

# Design and Build Opportunities 31,500 sq ft - 202,500 sq ft **TO PRE-LET / PRE-SELL**

- Up to 15m haunch height
- Up to 50kN/m2 floor loading
- Up to 15% office content
- EV charging
- VRF air source heat pump
- BCO Cat A Offices

Car Parking Spaces 80

LED OFFICE

UP TO 397 CAR PARKING SPACES

UP TO 15% OFFICE CONTENT

UP TO 50 KN/M2 FLOOR LOADING

BCO CAT A OFFICES

VRF AIR SOURCE HEAT PUMP

24 HGV PARKING SPACES