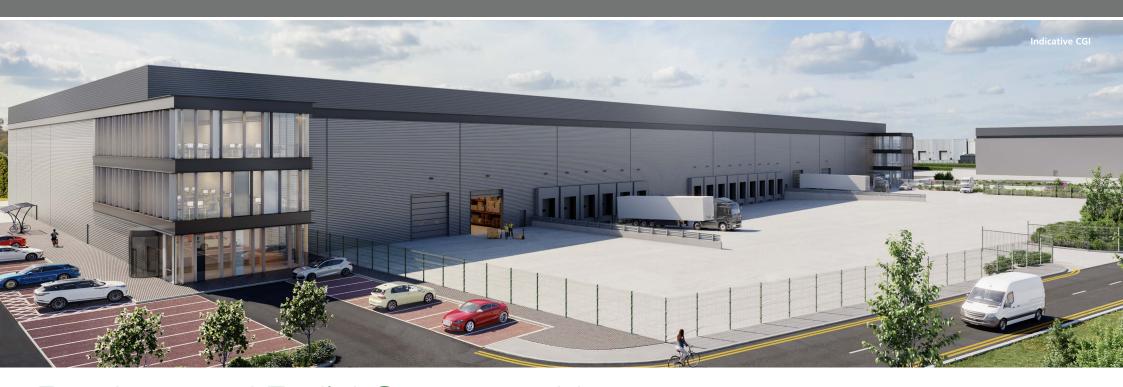

# Design and Build Opportunities 31,500 sq ft - 202,500 sq ft **TO PRE-LET / PRE-SELL**

- Up to 15m haunch height
- Up to 50kN/m2 floor loading
- Up to 15% office content
- EV charging
- VRF air source heat pump
- BCO Cat A Offices

# NORTHUMBERLAND

LED OFFICE

UP TO 372 CAR PARKING SPACES

UP TO 10% OFFICE CONTENT FI

UP TO 50 KN/M2 FLOOR LOADING

BCO VRF AIR
CAT A SOURCE HE
OFFICES PUMP

DOUBLE HEIGHT ENTRANCE RECEPTIONS

| Unit 1             | sq ft  |    | sq m    |
|--------------------|--------|----|---------|
| Warehouse          | 69,000 |    | 6,410.3 |
| 1st Floor Office   | 3,500  |    | 325.2   |
| 2nd Floor Office   | 3,500  |    | 325.2   |
| Total              | 76,000 |    | 7,060.7 |
| Car Parking Spaces |        | 78 |         |