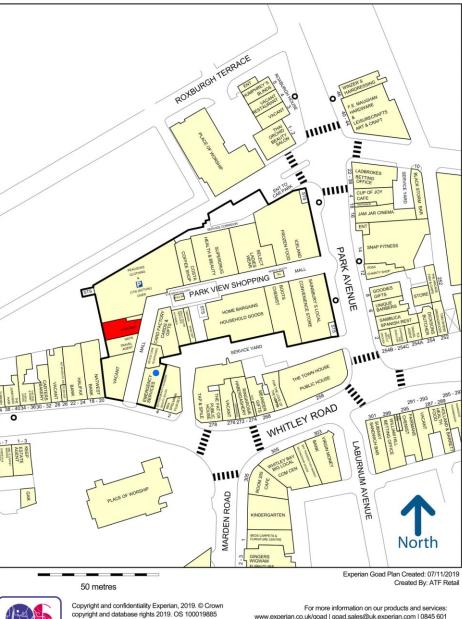

#### **DESCRIPTION**

Park View Shopping Centre is the prime shopping destination within Whitley Bay, linking Park View and Whitley Road. The scheme houses the town centres principal car park at roof top level with spaces for circa. 170 cars.