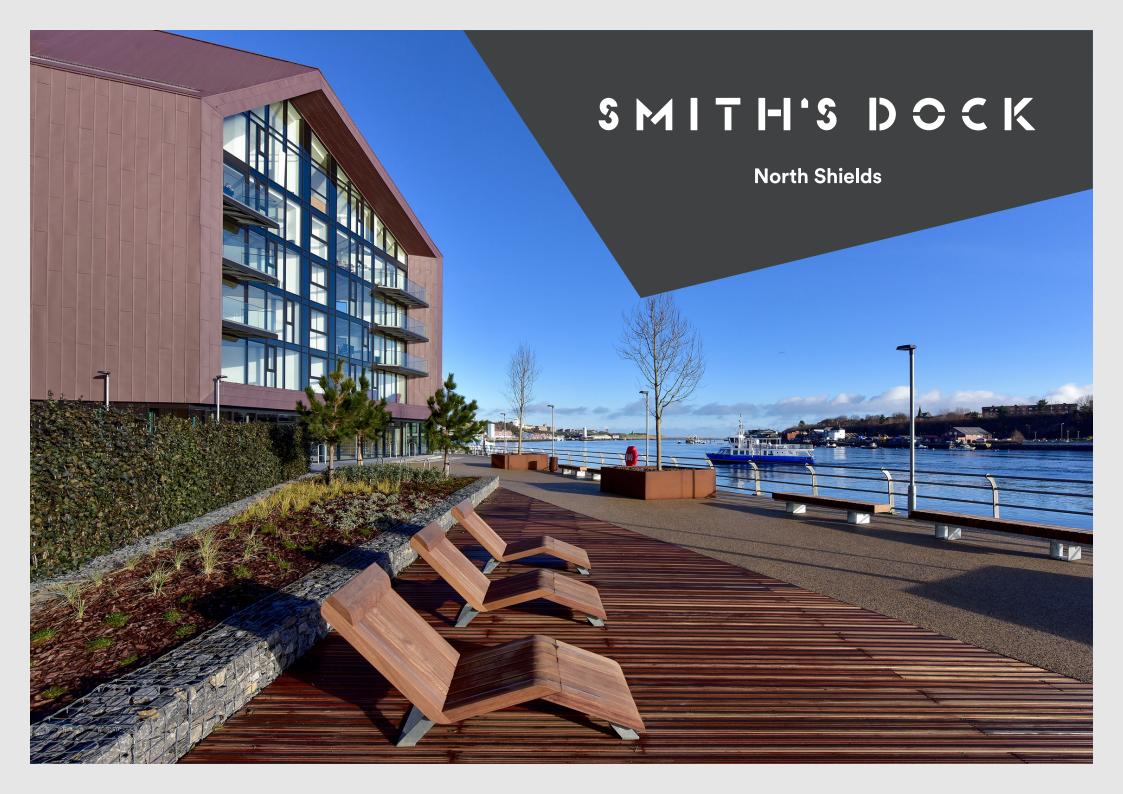

# **TERMS**

The unit is offered by way of a the sale of a Long Leasehold Interest for a term of 125 years on Internal Repairing and Insuring terms at an annual peppercorn rent on payment of a Premium of £275,000 excl.

Alternatively, the premises can be let on the basis of a new Internal Repair and Insuring lease for a term to be agreed, subject to 5 yearly rent reviews at a rent of £27,500pa excl.

An external table Licence area is available by separate agreement based on a rent of £5sqft.

## **RATEABLE VALUE**

The premise have not yet been assessed for Business rates. Interested parties should make their own enquiries of the Valuation Office.

## SERVICE CHARGE

An annual service charge is payable towards the repair of the structure and maintenance of landscaping and common