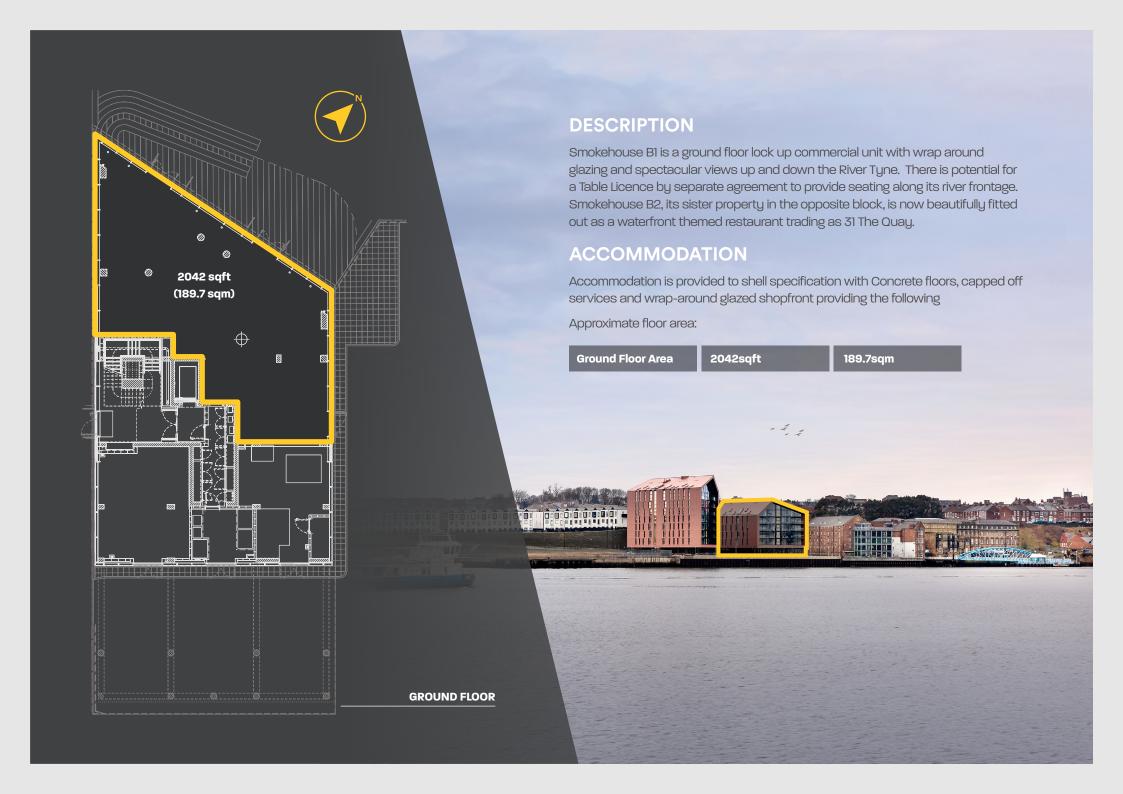

# **TERMS**

The unit is offered by way of a the sale of a Long Leasehold Interest for a term of 125 years on Internal Repairing and Insuring terms at an annual peppercorn rent on payment of a Premium of £275,000 excl.

Alternatively, the premises can be let on the basis of a new Internal Repair and Insuring lease for a term to be agreed, subject to 5 yearly rent reviews at a rent of £27,500pa excl.

An external table Licence area is available by separate agreement based on a rent of £5sqft.

## **RATEABLE VALUE**

The premise have not yet been assessed for Business rates. Interested parties should make their own enquiries of the Valuation Office.

## SERVICE CHARGE

An annual service charge is payable towards the repair of the structure and maintenance of landscaping and common parts