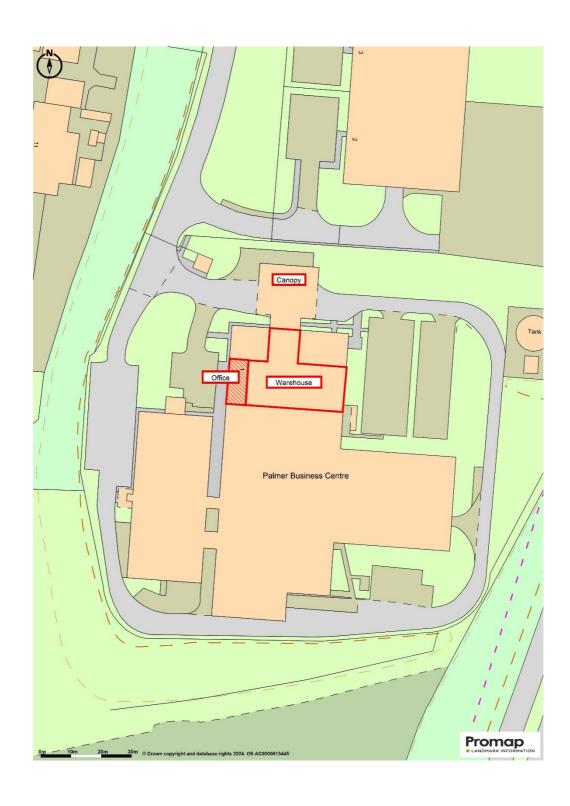

# **Description**

Workshop/warehouse and offices forming part of a larger building, being of steel portal frame with profile steel sheet cladding to the elevations. The flat metal deck roof has a membrane covering.

The warehouse/workshop unit is accessed via a loading door to the northern elevation, with the benefit of a large canopy providing shelter for loading. The unit has a minimum height of 5.1m and a small admin office.

The main office is over 2 floors with a separate entrance off a car park to the west elevation. WCs and a staff canteen area are provided at first floor.

Office Accommodation