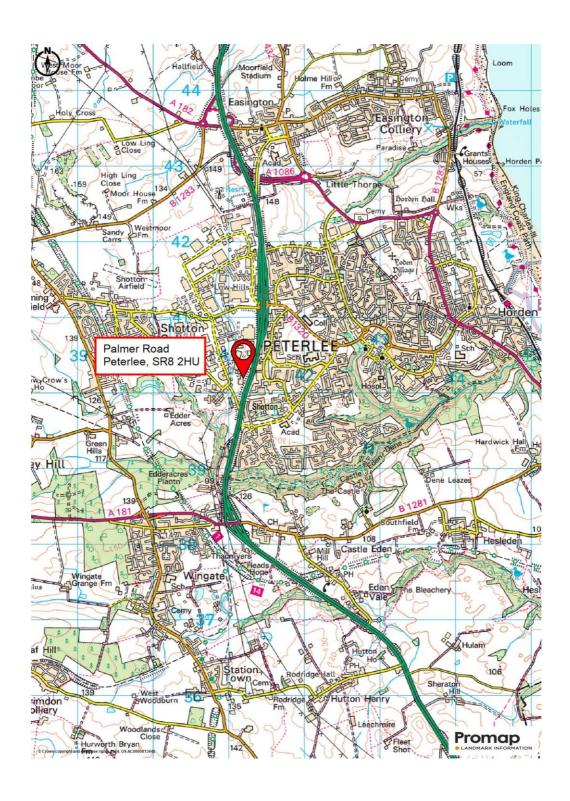

## Location

Peterlee is situated midway between the Tyneside and Teesside conurbations in East Durham, with access via the A19 dual carriageway.

Palmer Road is on the South West Industrial Estate with nearby occupiers including NSK Bearings, Howdens, and IG Group. The property is located in the Palmer Business Centre at the end of Palmer Road.