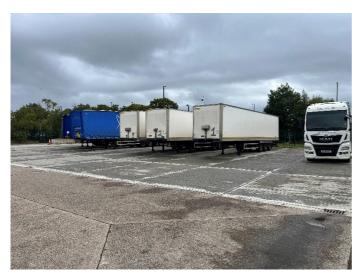

The available storage space is the bay immediately behind the office, with use of the adjoining dock loading bay.

Externally the secure site has extensive areas of concrete hard standing and lorry parking bays. Storage of items or use of trailer parking bays can be agreed by negotiation.