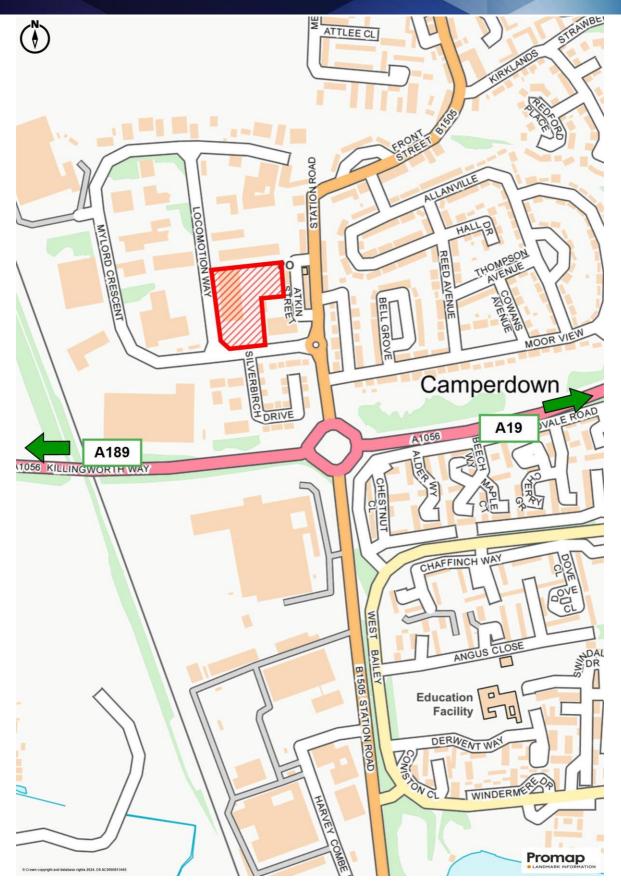

#### Location

The property is located close to the entrance of the popular Camperdown Industrial Estate which lies to the northwest of Killingworth Town Centre and close to the A189 trunk road.

Newcastle City Centre lies approximately four miles to the southwest of Killingworth and the A19 Moor Farm junction is only two miles from the premises, which in turn provides access to the A1.

See the attached site and location plans for more detailed information.