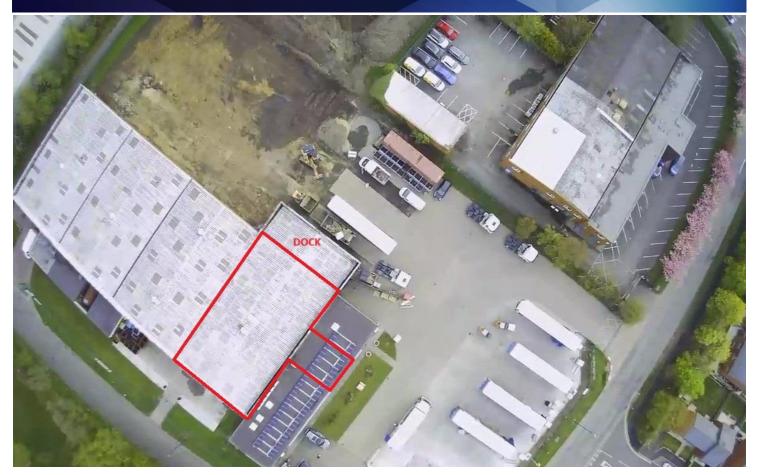

The available storage space is the bay immediately behind the office, with use of the adjoining dock loading bay.

Externally the secure site has extensive areas of concrete hard standing and lorry parking bays. Storage of items or use of trailer parking bays can be agreed by negotiation.

#### **Accommodation**

|               | sq m   | sq ft |
|---------------|--------|-------|
| Warehouse Bay | 376.49 | 4,052 |
| Office        | 54.62  | 588   |
| Total GIA     | 431.11 | 4,640 |