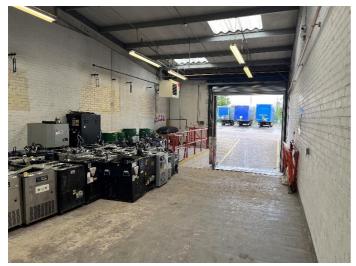

#### **Description**

The property comprises part of a larger transport warehouse operated by the Landlord. The office is fully fitted with 5 desks and includes a private office, with adjacent shared kitchen and breakout area.

The available storage space is the bay immediately behind the office, with use of the adjoining dock loading bay.

Externally the secure site has extensive areas of concrete hard standing and lorry parking bays. Storage of items or use of trailer parking bays can be agreed by negotiation.