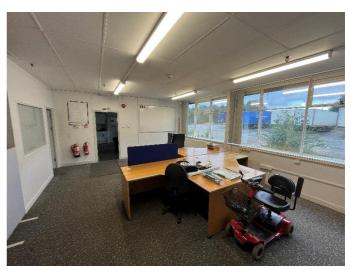

#### **Description**

The property comprises part of a larger transport warehouse operated by the Landlord. The office is fully fitted with 5 desks and includes a private office, with adjacent shared kitchen and breakout area.