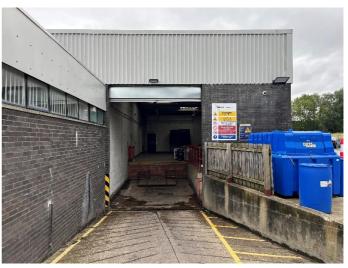

The available storage space is the bay immediately behind the office, with use of the adjoining dock loading bay.

Externally the secure site has extensive areas of concrete hard standing and lorry parking bays. Storage of items or use of trailer parking bays can be agreed by negotiation.