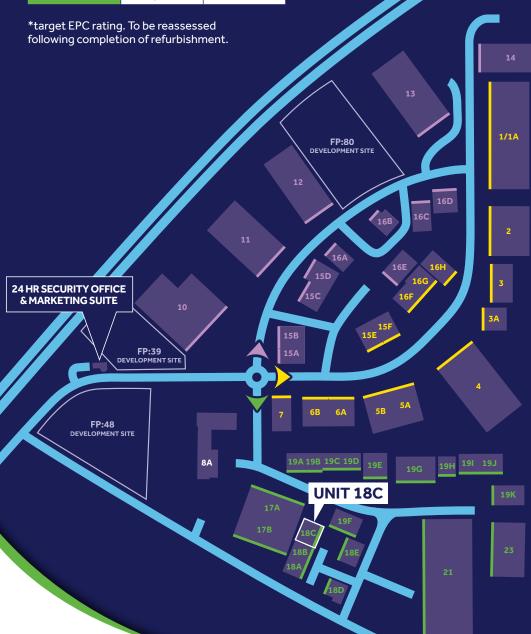

#### LOCATION

Follingsby Park is a modern industrial estate extending to 110 acres at the centre of the Tyne & Wear conurbation with good access to Newcastle, Gateshead, Sunderland and South Tyneside.

The Park has direct access to a Motorway junction on the A194(M) giving easy access to the A1(M), the A19 and north to the Tyne Tunnel.