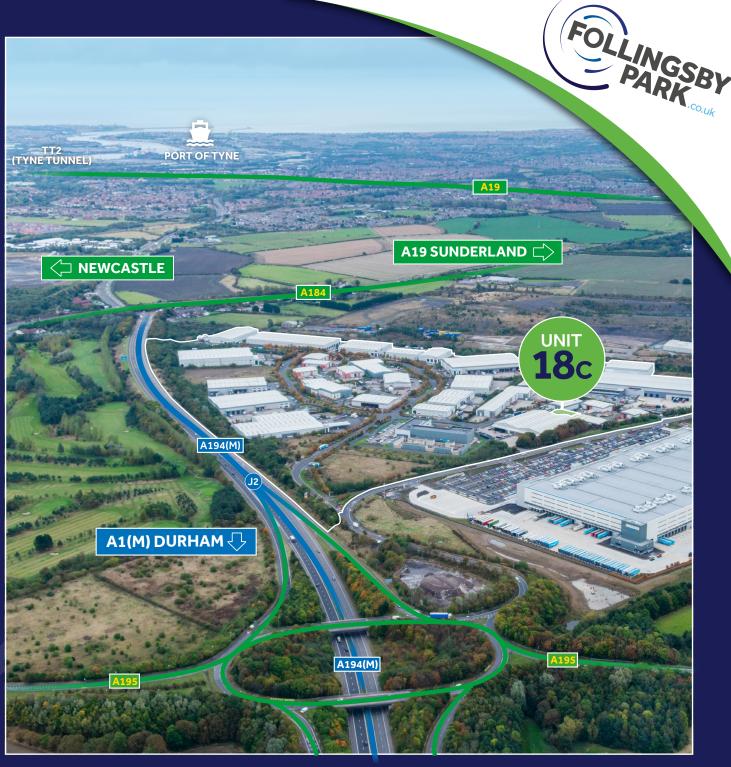

#### LOCATION

Follingsby Park is a modern industrial estate extending to 110 acres at the centre of the Tyne & Wear conurbation with good access to Newcastle, Gateshead, Sunderland and South Tyneside.

The Park has direct access to a Motorway junction on the A194(M) giving easy access to the A1(M), the A19 and north to the Tyne Tunnel.

| DRIVE-TIMES          | Distance  | Approx. Time |  |
|----------------------|-----------|--------------|--|
| A194(M)              | 0.7 miles | 2 mins       |  |
| South Tyneside / A19 | 2.6 miles | 6 mins       |  |
| A1(M)                | 3.1 miles | 5 mins       |  |
| Tyne Tunnel          | 5.7 miles | 6 mins       |  |
| Gateshead            | 6.5 miles | 16 mins      |  |
| Newcastle            | 8.0 miles | 19 mins      |  |
| Sunderland           | 8.1 miles | 20 mins      |  |