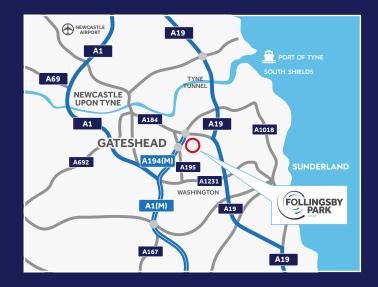

#### LOCATION

Follingsby Park is a modern industrial estate extending to 110 acres at the centre of the Tyne & Wear conurbation with good access to Newcastle, Gateshead, Sunderland and South Tyneside.

The Park has direct access to a Motorway junction on the A194(M) giving easy access to the A1(M), the A19 and north to the Tyne Tunnel.

| DRIVE-TIMES          | Distance  | Approx. Time |  |
|----------------------|-----------|--------------|--|
| A194(M)              | 0.7 miles | 2 mins       |  |
| South Tyneside / A19 | 2.6 miles | 6 mins       |  |
| A1(M)                | 3.1 miles | 5 mins       |  |
| Tyne Tunnel          | 5.7 miles | 6 mins       |  |
| Gateshead            | 6.5 miles | 16 mins      |  |
| Newcastle            | 8.0 miles | 19 mins      |  |
| Sunderland           | 8.1 miles | 20 mins      |  |