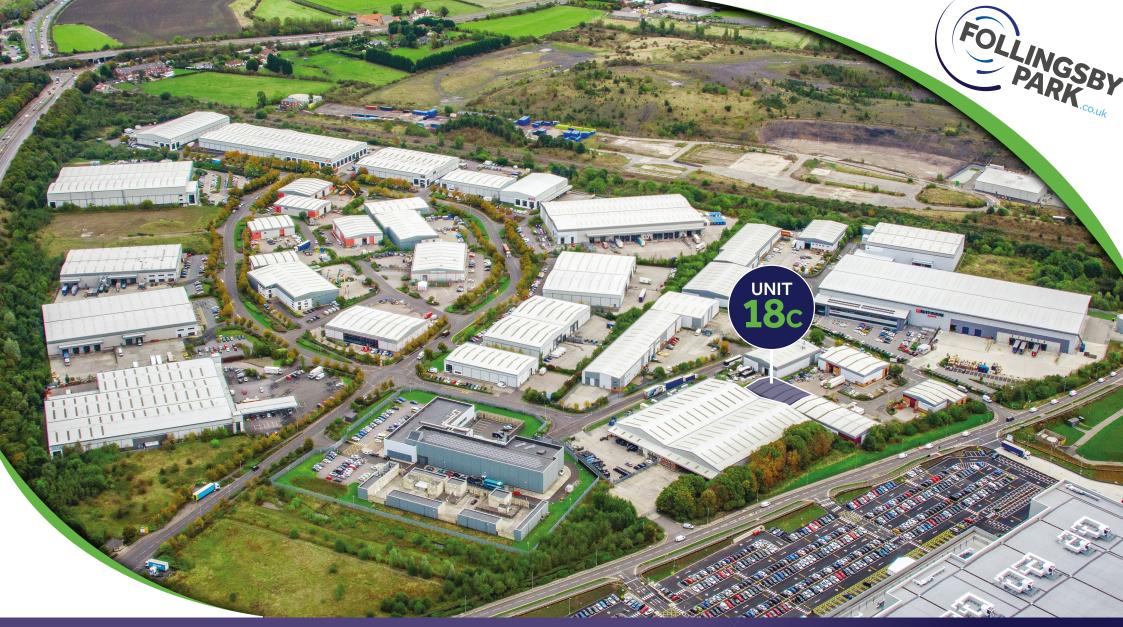

#### LOCATION

Follingsby Park is a modern industrial estate extending to 110 acres at the centre of the Tyne & Wear conurbation with good access to Newcastle, Gateshead, Sunderland and South Tyneside.

The Park has direct access to a Motorway junction on the A194(M) giving easy access to the A1(M), the A19 and north to the Tyne Tunnel.