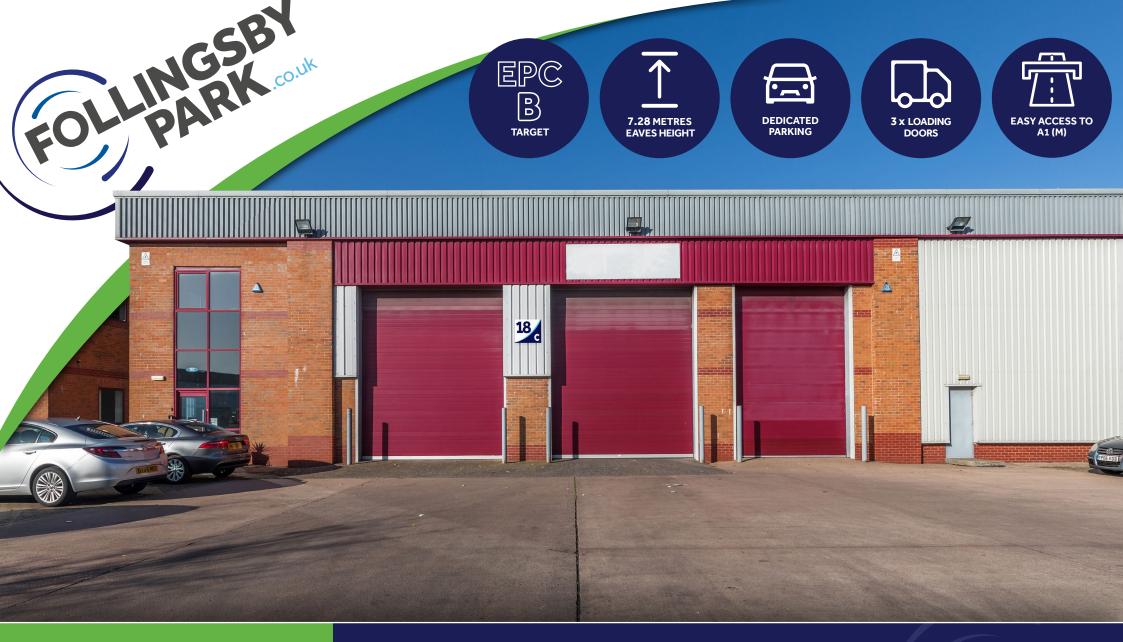

# NORTH EAST ENGLAND'S PRIME INDUSTRIAL PARK

GATESHEAD TYNE & WEAR NE10 8YA

**TOLET** INDUSTRIAL/WAREHOUSE UNIT 7,125 ft<sup>2</sup> (662 m<sup>2</sup>)

#### ACCOMMODATION

|              | FT <sup>2</sup> | M²  | EPC |
|--------------|-----------------|-----|-----|
| GF Warehouse | 6,311           | 586 | B*  |
| GF Office    | 814             | 76  | D.  |
| Total        | 7,125           | 662 |     |

### DESCRIPTION

- Newly refurbished
- · Office accommodation
- · 7.28m internal eaves height
- · 3 level access loading doors
- · 12 car parking spaces