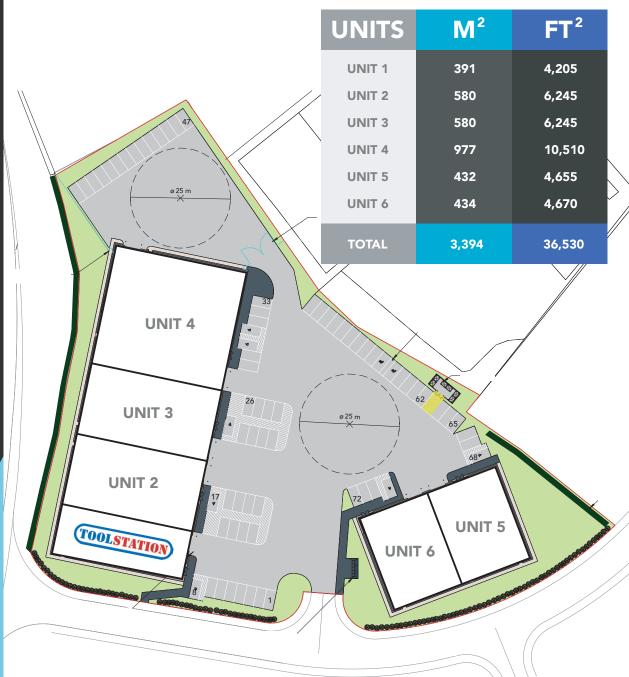

# **NEW BUILD UNITS**

GRANITE

From 4,655 sq ft (432 sq m) to 23,000 sq ft (2,137 sq m)

#### Description

- Min 6.5m eaves height
- 37.5kN per sq. m floor loading
- Electric up and over sectional loading doors
- Trade counter entrance doors
- 72 car parking spaces