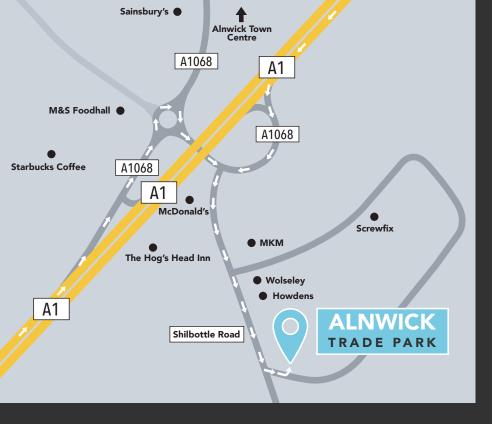

#### Location

Alnwick Trade Park is located at the new entrance to Lionheart Enterprise Park South, at the junction with Shilbottle Road. The new units are less than 0.5 mile from the A1 and 1.5 miles from Alnwick Town Centre. Toolstation have secured Unit 1 and nearby occupiers include Howdens, Wolseley and MKM.