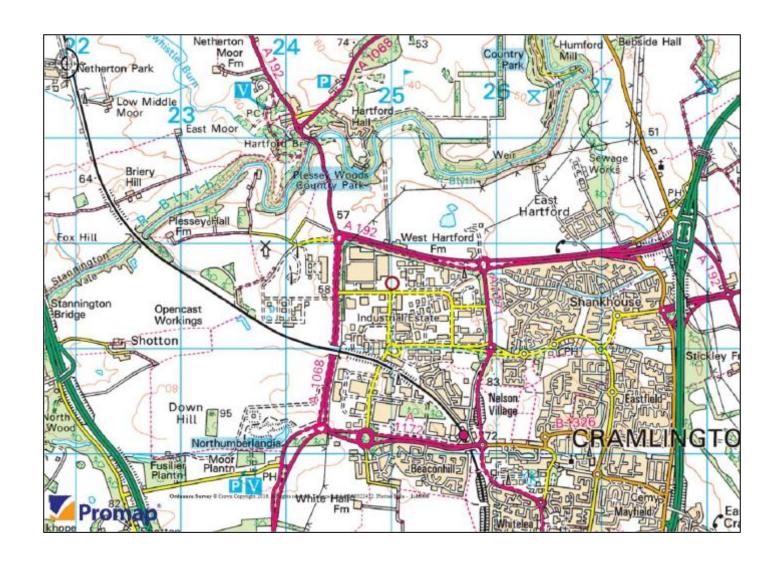

## Location

Cramlington is located eight miles north of Newcastle upon Tyne, being the industrial focal point for Northumberland.

Admiral Business Park is located approximately one mile to the north-west of the town centre and benefits from modern infrastructure and excellent communications.

The A1 and A19 motorways are within one mile of the industrial zone and provide access to the regional and national motorway network.