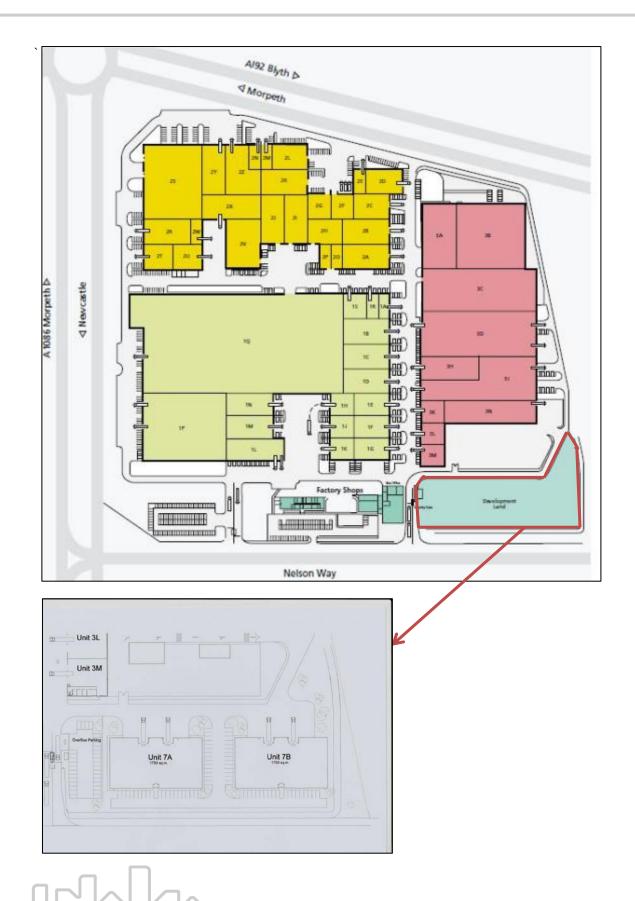

# **Description**

The development site is located within Admiral Business Park, prominently situated to the front of the estate facing Nelson Way.

The site is rectangular in shape and extends to approximately 1.1 ha (2.75 acres).

#### **Accommodation**

Units can be designed and built according to an occupier's specific requirements although initial feasibility study advises that the following two units can be provided:

Unit 7a 1,750 sq m (18,837 sq ft) Unit 7b 1,750 sq m (18,837 sq ft)