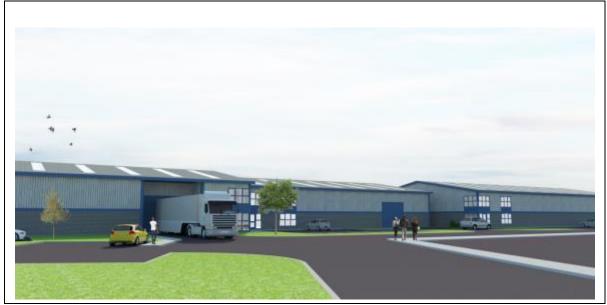

# To Let Admiral Business Park Nelson Way Cramlington Northumberland NE23 1WG

New Industrial Units 1,750 – 3,500 sq m (18,837 – 37,674 sq ft)

Illustrative purposes only

- · Proposed prominent units fronting onto Nelson Way
- Strategic location in close proximity to A1 and A19
- Established industrial/trading location

# **Description**

The development site is located within Admiral Business Park, prominently situated to the front of the estate facing Nelson Way.

The site is rectangular in shape and extends to approximately 1.1 ha (2.75 acres).