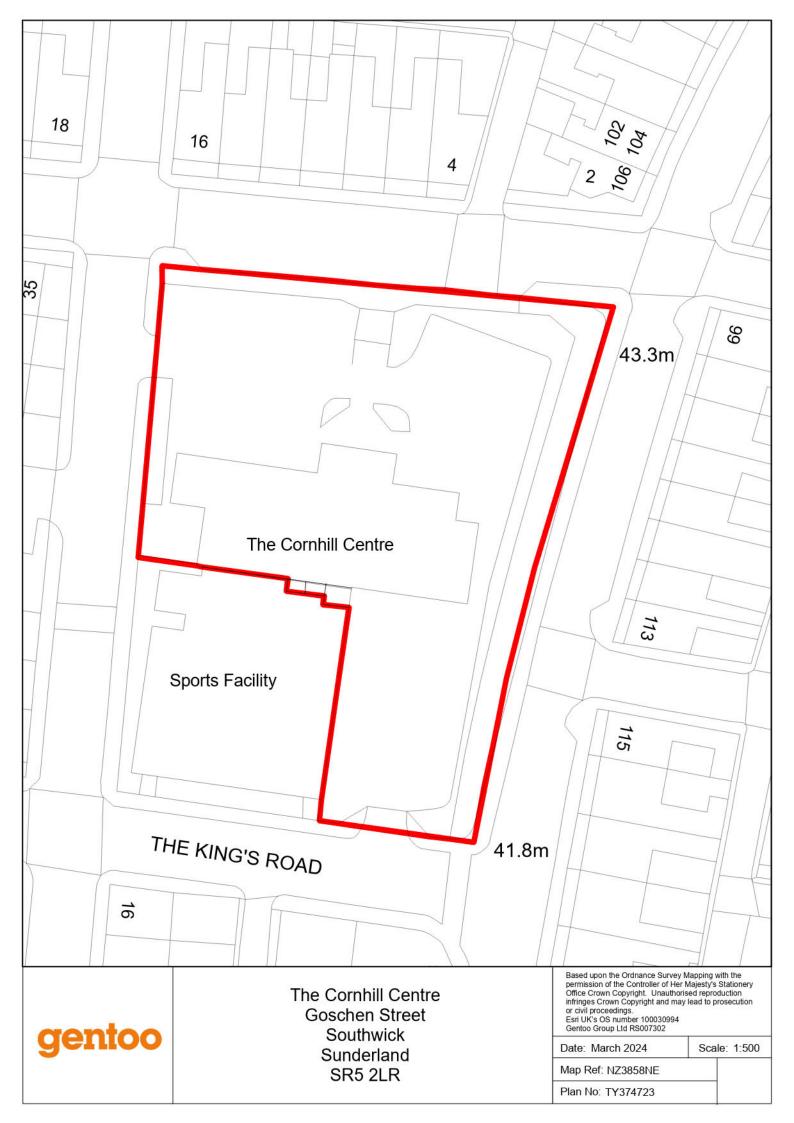

## **Description**

The property comprises a detached 3 storey purpose-built office building of brick construction under a pitched tiled roof constructed circa 1992 occupied by Gentoo as a housing office. The property sits in its own landscaped grounds benefitting from 2 separate car parks for visitors and staff. A passenger lift serves all 3 floors. The site boundary is shown on the attached plan for identification purposes only.