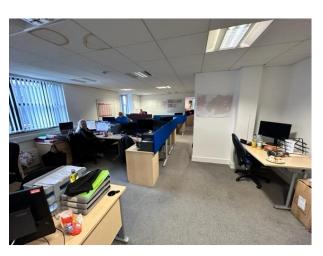

## **Description**

The property comprises a detached 3 storey purpose-built office building of brick construction under a pitched tiled roof constructed circa 1992 occupied by Gentoo as a housing office. The property sits in its own landscaped grounds benefitting from 2 separate car parks for visitors and staff. A passenger lift serves all 3 floors. The site boundary is shown on the attached plan for identification purposes only.

#### Accommodation

The property briefly comprises as follows:-

|                       | ft2   | m2     |
|-----------------------|-------|--------|
| Ground Floor          |       |        |
| Offices NIA           | 4614  | 428.64 |
| First Floor           |       |        |
| Offices NIA           | 3140  | 291.71 |
| Second Floor          |       |        |
| Offices NIA           | 2821  | 262.07 |
| TOTAL                 | 10575 | 982.42 |
| Site Area: 0.75 acres |       |        |