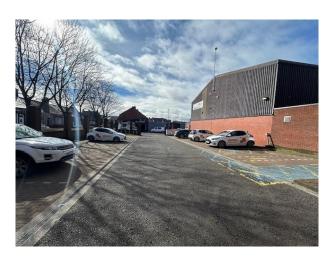

## Office Building

The Cornhill Centre Goschen Street Southwick Sunderland SR5 2LR

- Former Gentoo housing office constructed 1992
- Located within residential area close to shopping parade
- Totalling 10,575 ft2 (982 m2) with passenger lift to all floors
- Occupying a site area of 0.75 acres
- Secure grounds with staff and visitor car parks
- Suitable for residential conversion/nursing home STP

## **Description**

The property comprises a detached 3 storey purpose-built office building of brick construction under a pitched tiled roof constructed circa 1992 occupied by Gentoo as a housing office. The property sits in its own landscaped grounds benefitting from 2 separate car parks for visitors and staff. A passenger lift serves all 3 floors. The site boundary is shown on the attached plan for identification purposes only.