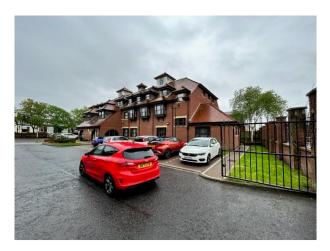

## Office Building

The Cornhill Centre Goschen Street Southwick Sunderland SR5 2LR

- Former Gentoo housing office constructed 1992
- Located within residential area close to shopping parade
- Totalling 10,575 ft2 (982 m2) with passenger lift to all floors
- Occupying a site area of 0.75 acres
- Secure grounds with staff and visitor car parks
- Suitable for residential conversion/nursing home STP

## **Description**

The property comprises a detached 3 storey purpose-built office building of brick construction under a pitched tiled roof constructed circa 1992 occupied by Gentoo as a housing office. The property sits in its own landscaped grounds benefitting from 2 separate car parks for visitors and staff. A passenger lift serves all 3 floors. The site boundary is shown on the attached plan for identification purposes only.