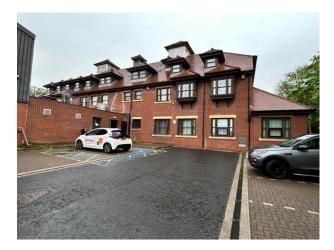

## Office Building

The Cornhill Centre Goschen Street Southwick Sunderland SR5 2LR

- Former Gentoo housing office constructed 1992
- Located within residential area close to shopping parade
- Totalling 10,575 ft2 (982 m2) with passenger lift to all floors
- Occupying a site area of 0.75 acres
- Secure grounds with staff and visitor car parks
- Suitable for residential conversion/nursing home STP

## **Description**

The property comprises a detached 3 storey purpose-built office building of brick construction under a pitched tiled roof constructed circa 1992 occupied by Gentoo as a housing office. The property sits in its own landscaped grounds benefitting from 2 separate car parks for visitors and staff. A passenger lift serves all 3 floors. The site boundary is shown on the attached plan for identification purposes only.