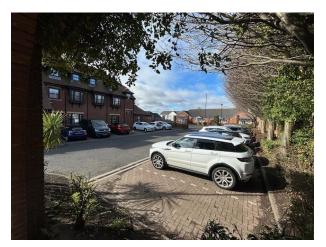

## Office Building

The Cornhill Centre Goschen Street Southwick Sunderland SR5 2LR

- Former Gentoo housing office constructed 1992
- Located within residential area close to shopping parade
- Totalling 10,575 ft2 (982 m2) with passenger lift to all floors
- Occupying a site area of 0.75 acres
- Secure grounds with staff and visitor car parks
- Suitable for residential conversion/nursing home STP

## **Description**

The property comprises a detached 3 storey purpose-built office building of brick construction under a pitched tiled roof constructed circa 1992 occupied by Gentoo as a housing office. The property sits in its own landscaped grounds benefitting from 2 separate car parks for visitors and staff. A passenger lift serves all 3 floors. The site boundary is shown on the attached plan for identification purposes only.