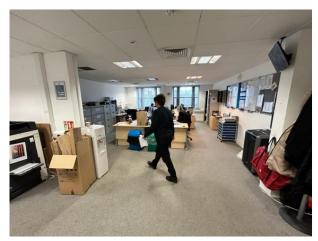

## **Description**

The property comprises a detached 3 storey purpose-built office building of brick construction under a pitched tiled roof constructed circa 1992 occupied by Gentoo as a housing office. The property sits in its own landscaped grounds benefitting from 2 separate car parks for visitors and staff. A passenger lift serves all 3 floors. The site boundary is shown on the attached plan for identification purposes only.

#### Accommodation

The property briefly comprises as follows:-

|                       | ft2   | m2     |
|-----------------------|-------|--------|
| Ground Floor          |       |        |
| Offices NIA           | 4614  | 428.64 |
| First Floor           |       |        |
| Offices NIA           | 3140  | 291.71 |
| Second Floor          |       |        |
| Offices NIA           | 2821  | 262.07 |
| TOTAL                 | 10575 | 982.42 |
| Site Area: 0.75 acres |       |        |