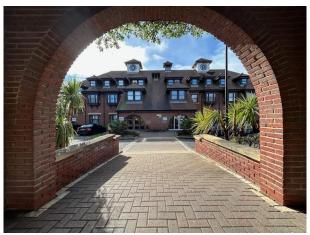

## Office Building

The Cornhill Centre Goschen Street Southwick Sunderland SR5 2LR

- Former Gentoo housing office constructed 1992
- Located within residential area close to shopping parade
- Totalling 10,575 ft2 (982 m2) with passenger lift to all floors
- Occupying a site area of 0.75 acres
- Secure grounds with staff and visitor car parks
- Suitable for residential conversion/nursing home STP

## **Description**

The property comprises a detached 3 storey purpose-built office building of brick construction under a pitched tiled roof constructed circa 1992 occupied by Gentoo as a housing office. The property sits in its own landscaped grounds benefitting from 2 separate car parks for visitors and staff. A passenger lift serves all 3 floors. The site boundary is shown on the attached plan for identification purposes only.