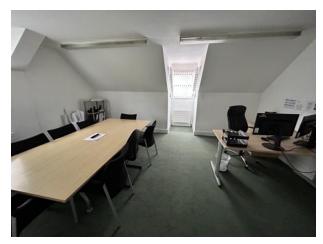

## **Description**

The property comprises a detached 3 storey purpose-built office building of brick construction under a pitched tiled roof constructed circa 1992 occupied by Gentoo as a housing office. The property sits in its own landscaped grounds benefitting from 2 separate car parks for visitors and staff. A passenger lift serves all 3 floors. The site boundary is shown on the attached plan for identification purposes only.

#### Accommodation

The property briefly comprises as follows:-

|                       | ft2   | m2     |
|-----------------------|-------|--------|
| Ground Floor          |       |        |
| Offices NIA           | 4614  | 428.64 |
| First Floor           |       |        |
| Offices NIA           | 3140  | 291.71 |
| Second Floor          |       |        |
| Offices NIA           | 2821  | 262.07 |
| TOTAL                 | 10575 | 982.42 |
| Site Area: 0.75 acres |       |        |