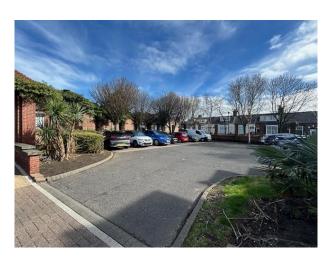

## Office Building

The Cornhill Centre Goschen Street Southwick Sunderland SR5 2LR

- Former Gentoo housing office constructed 1992
- Located within residential area close to shopping parade
- Totalling 10,575 ft2 (982 m2) with passenger lift to all floors
- Occupying a site area of 0.75 acres
- Secure grounds with staff and visitor car parks
- Suitable for residential conversion/nursing home STP

## **Description**

The property comprises a detached 3 storey purpose-built office building of brick construction under a pitched tiled roof constructed circa 1992 occupied by Gentoo as a housing office. The property sits in its own landscaped grounds benefitting from 2 separate car parks for visitors and staff. A passenger lift serves all 3 floors. The site boundary is shown on the attached plan for identification purposes only.