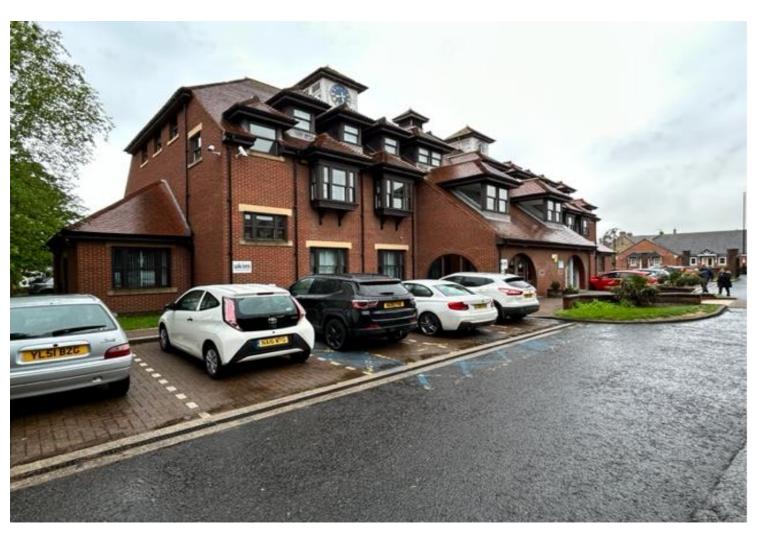

## Office Building

The Cornhill Centre Goschen Street Southwick Sunderland SR5 2LR

- Former Gentoo housing office constructed 1992
- Located within residential area close to shopping parade
- Totalling 10,575 ft2 (982 m2) with passenger lift to all floors
- Occupying a site area of 0.75 acres
- Secure grounds with staff and visitor car parks
- Suitable for residential conversion/nursing home STP

## **Description**

The property comprises a detached 3 storey purpose-built office building of brick construction under a pitched tiled roof constructed circa 1992 occupied by Gentoo as a housing office. The property sits in its own landscaped grounds benefitting from 2 separate car parks for visitors and staff. A passenger lift serves all 3 floors. The site boundary is shown on the attached plan for identification purposes only.