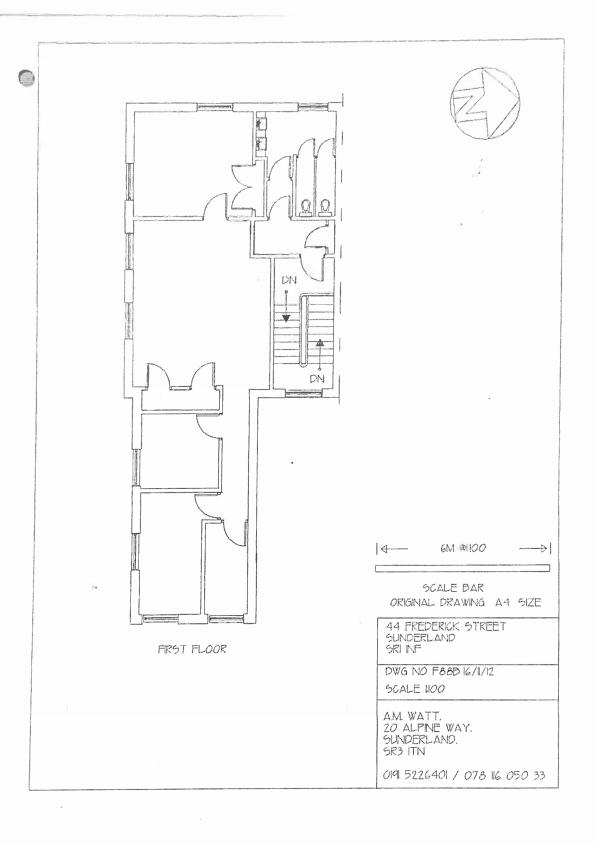

## **Description**

The building is one of only a few in the Sunniside area of modern construction having open plan floor plates and windows to 3 elevations and therefore readily capable of subdivision. Floor plans are attached.

## **Accommodation**

The property briefly comprises as follows:-

| Accommodation        | ft2  | m2     |
|----------------------|------|--------|
| Ground Floor         |      |        |
| Office               | 793  | 73.67  |
| First Floor          |      |        |
| Office               | 762  | 70.79  |
| Lower Ground Floor   |      |        |
| Office               | 782  | 72.65  |
| Externally           |      |        |
| 3 car parking spaces |      |        |
| TOTAL                | 2337 | 217.11 |