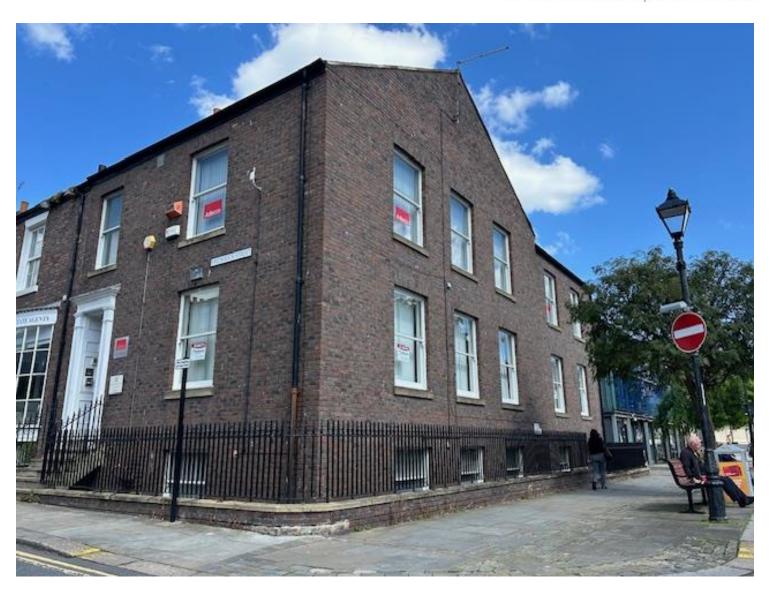

## Office Building

44 Frederick Street Sunderland SR1 1NF

- Potential development opportunity
- Prominent location within Sunniside
- Corner of Frederick Street/Athenaeum Street
- Modern construction with open plan floor plates
- First floor let to Adecco @ £10,000 pa until May 2025
- Ground floor and basement vacant 3 car parking spaces

### Location

The property is prominently located at the junction of Frederick Street and Atheneum Street within the main professional area close to various firms of surveyors, estate agents and solicitors including Dowen's, Hackett's, and Martin & Co. The impressive Sunniside Gardens and Esports performance campus sit adjacent and within easy walking distance are the recently redeveloped rail and Metro station, The Bridges shopping centre and Museum and Winter Gardens.

## **Description**

The building is one of only a few in the Sunniside area of modern construction having open plan floor plates and windows to 3 elevations and therefore readily capable of subdivision. Floor plans are attached.