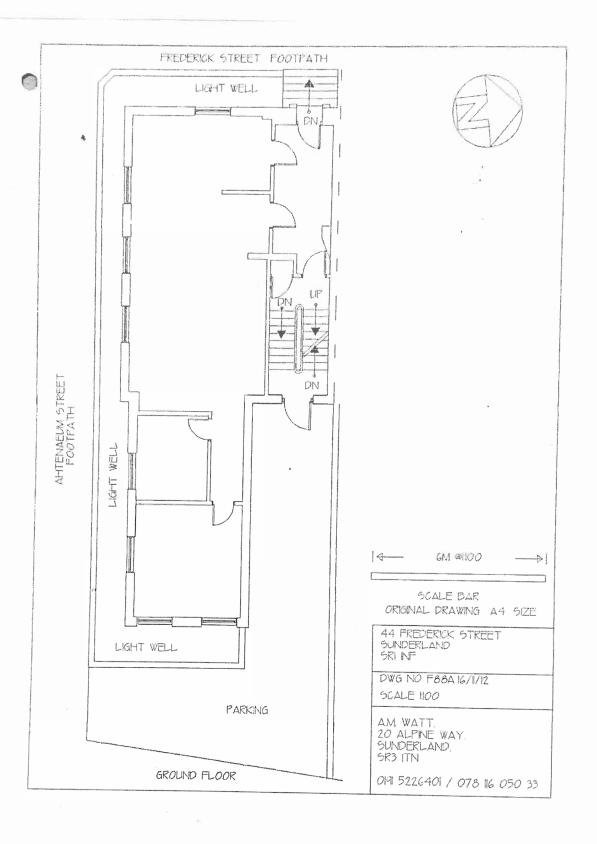

## **Description**

The building is one of only a few in the Sunniside area of modern construction having open plan floor plates and windows to 3 elevations and therefore readily capable of subdivision. Floor plans are attached.

## **Accommodation**

The property briefly comprises as follows:-

| Accommodation        | ft2  | m2     |
|----------------------|------|--------|
| Ground Floor         |      |        |
| Office               | 793  | 73.67  |
| First Floor          |      |        |
| Office               | 762  | 70.79  |
| Lower Ground Floor   |      |        |
| Office               | 782  | 72.65  |
| Externally           |      |        |
| 3 car parking spaces |      |        |
| TOTAL                | 2337 | 217.11 |