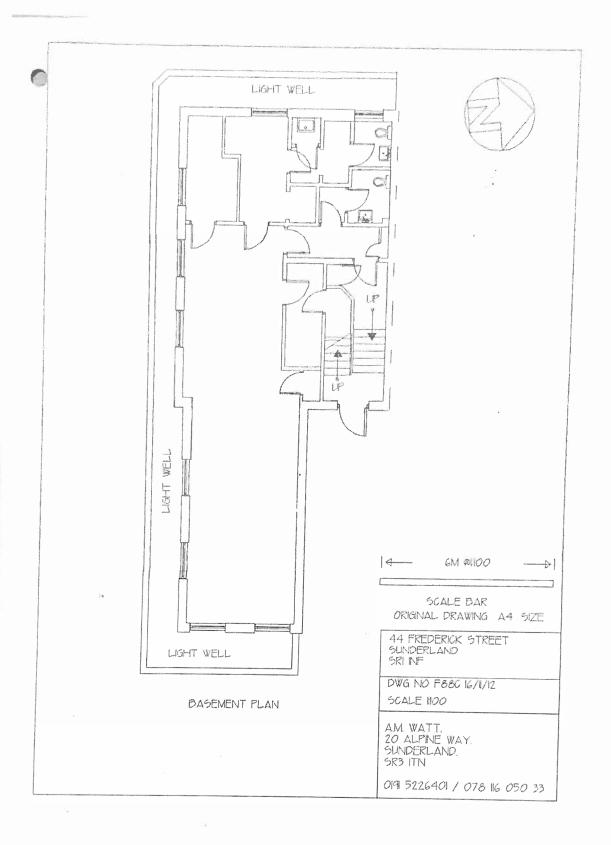

## **Description**

The building is one of only a few in the Sunniside area of modern construction having open plan floor plates and windows to 3 elevations and therefore readily capable of subdivision. Floor plans are attached.

## **Accommodation**

The property briefly comprises as follows:-

| Accommodation        | ft2  | m2     |
|----------------------|------|--------|
| Ground Floor         |      |        |
| Office               | 793  | 73.67  |
| First Floor          |      |        |
| Office               | 762  | 70.79  |
| Lower Ground Floor   |      |        |
| Office               | 782  | 72.65  |
| Externally           |      |        |
| 3 car parking spaces |      |        |
| TOTAL                | 2337 | 217.11 |