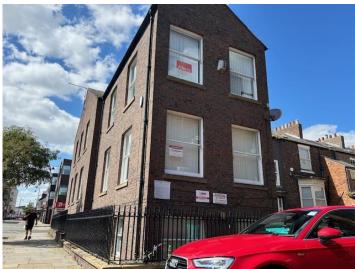

## Office Building

44 Frederick Street Sunderland SR1 1NF

- Potential development opportunity
- Prominent location within Sunniside
- Corner of Frederick Street/Athenaeum Street
- Modern construction with open plan floor plates
- First floor let to Adecco @ £10,000 pa until May 2025
- Ground floor and basement vacant 3 car parking spaces

### Location

The property is prominently located at the junction of Frederick Street and Atheneum Street within the main professional area close to various firms of surveyors, estate agents and solicitors including Dowen's, Hackett's, and Martin & Co. The impressive Sunniside Gardens and Esports performance campus sit adjacent and within easy walking distance are the recently redeveloped rail and Metro station, The Bridges shopping centre and Museum and Winter Gardens.

## **Description**

The building is one of only a few in the Sunniside area of modern construction having open plan floor plates and windows to 3 elevations and therefore readily capable of subdivision. Floor plans are attached.