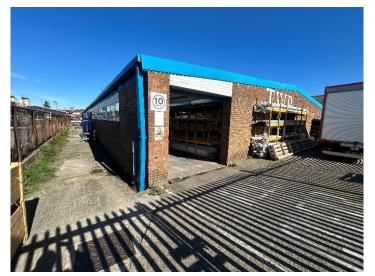

#### Description

The main access to the premises is via the trade counter and offices which are located on Woodbine Street however there is also a secondary access from Hendon Street. The warehouse has a minimum eaves height of **3.48m** increasing to **4.29 m** at the ridge. Internally there is a well fitted single storey reception, trade counter and offices section, with staff facilities. We understand the building was re-roofed in approximately 2008.