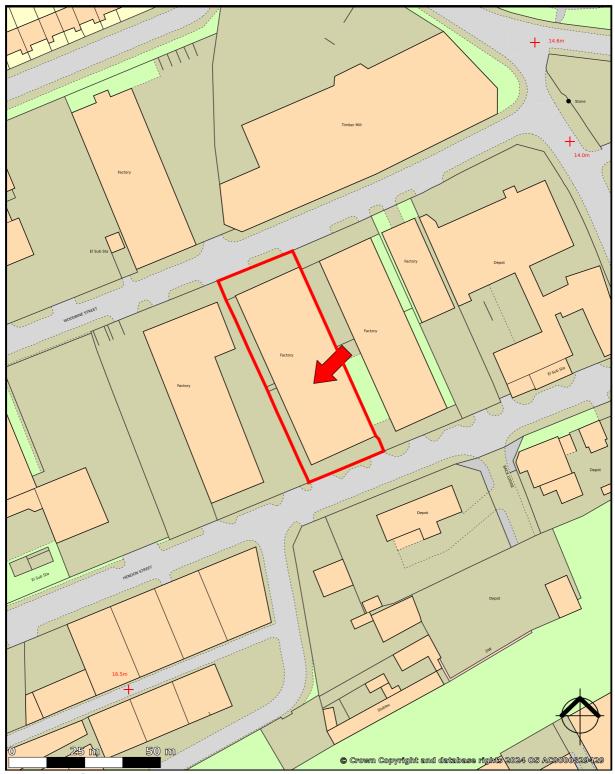

## Factory/Workshop Premises

Woodbine Street Sunderland SR1 2NL

- Former window manufacturing facility
- GIA 14,798 ft2 (1374.78 m2)
- Established industrial location with good access
- Maximum eaves height 4.29m
- Access from Woodbine and Hendon Street
- Adjacent to Nordstrom/Dove, JT Atkinson & Arnold Laver

#### Location

Woodbine Street is located on the immediate fringe of Sunderland city centre just off Hendon Road (A1018) which is part of the Southern Radial Route linking directly to the A19 at Seaham.

#### Description

The main access to the premises is via the trade counter and offices which are located on Woodbine Street however there is also a secondary access from Hendon Street. The warehouse has a minimum eaves height of **3.48m** increasing to **4.29 m** at the ridge. Internally there is a well fitted single storey reception, trade counter and offices section, with staff facilities. We understand the building was re-roofed in approximately 2008.