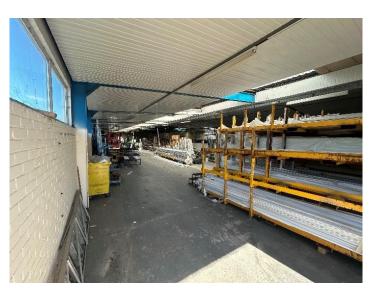

#### Description

The main access to the premises is via the trade counter and offices which are located on Woodbine Street however there is also a secondary access from Hendon Street. The warehouse has a minimum eaves height of **3.48m** increasing to **4.29 m** at the ridge. Internally there is a well fitted single storey reception, trade counter and offices section, with staff facilities. We understand the building was re-roofed in approximately 2008.

#### Accommodation

The property briefly comprises as follows:-

| Accommodation    | ft2                | m2      |
|------------------|--------------------|---------|
| Factory/Workshop | 14,798             | 1374.78 |
| (GIA)            |                    |         |
| Externally       | 5-7 parking spaces |         |