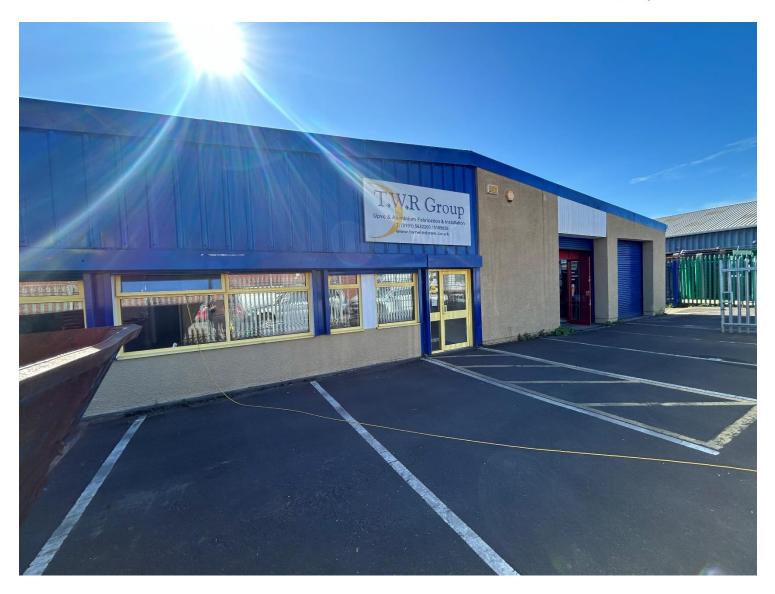

## Factory/Workshop Premises

Woodbine Street Sunderland SR1 2NL

- Former window manufacturing facility
- GIA 14,798 ft2 (1374.78 m2)
- Established industrial location with good access
- Maximum eaves height 4.29m
- Access from Woodbine and Hendon Street
- Adjacent to Nordstrom/Dove, JT Atkinson & Arnold Laver

#### Description

The main access to the premises is via the trade counter and offices which are located on Woodbine Street however there is also a secondary access from Hendon Street. The warehouse has a minimum eaves height of **3.48m** increasing to **4.29 m** at the ridge. Internally there is a well fitted single storey reception, trade counter and offices section, with staff facilities. We understand the building was re-roofed in approximately 2008.