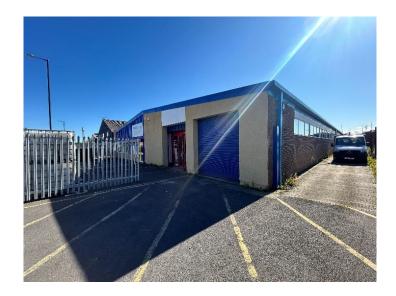

#### Description

The main access to the premises is via the trade counter and offices which are located on Woodbine Street however there is also a secondary access from Hendon Street. The warehouse has a minimum eaves height of **3.48m** increasing to **4.29 m** at the ridge. Internally there is a well fitted single storey reception, trade counter and offices section, with staff facilities. We understand the building was re-roofed in approximately 2008.