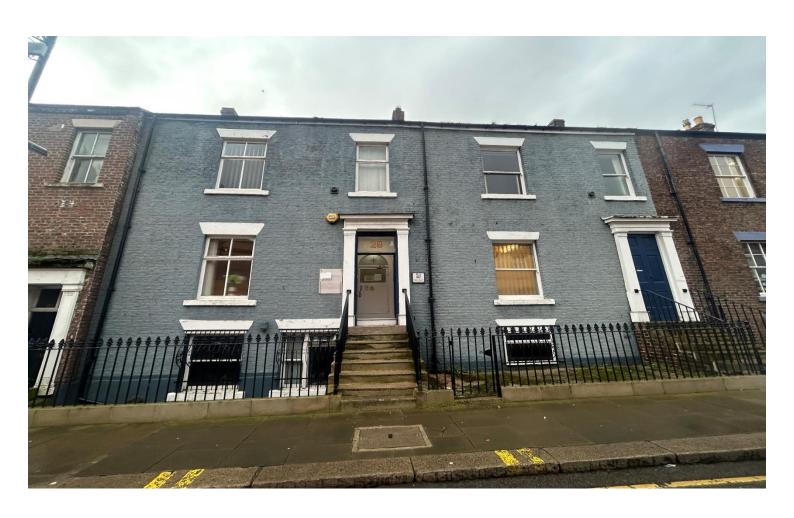

# **Due to Relocation**

27/28 Frederick Street Sunderland SR1 1LZ

- Adjoining city centre office buildings
- · Located within Sunniside area
- Totalling 3475 ft2 (322.83 m2)
- Parking to rear for 5/6 vehicles
- Close to Museum and Winter Gardens
- May suit redevelopment STP

#### Location

The properties are located within the main professional quarter within walking distance of the principal shopping area and close to the Museum and Winter Gardens, Mowbray Park and Sunniside Gardens.

## Description

Comprising 2 adjoining and interconnected buildings arranged over ground, lower ground, first and second floors with secure car parking to the rear. The properties have been occupied by an accountancy practice for a number of years and are offered for sale due to relocation.