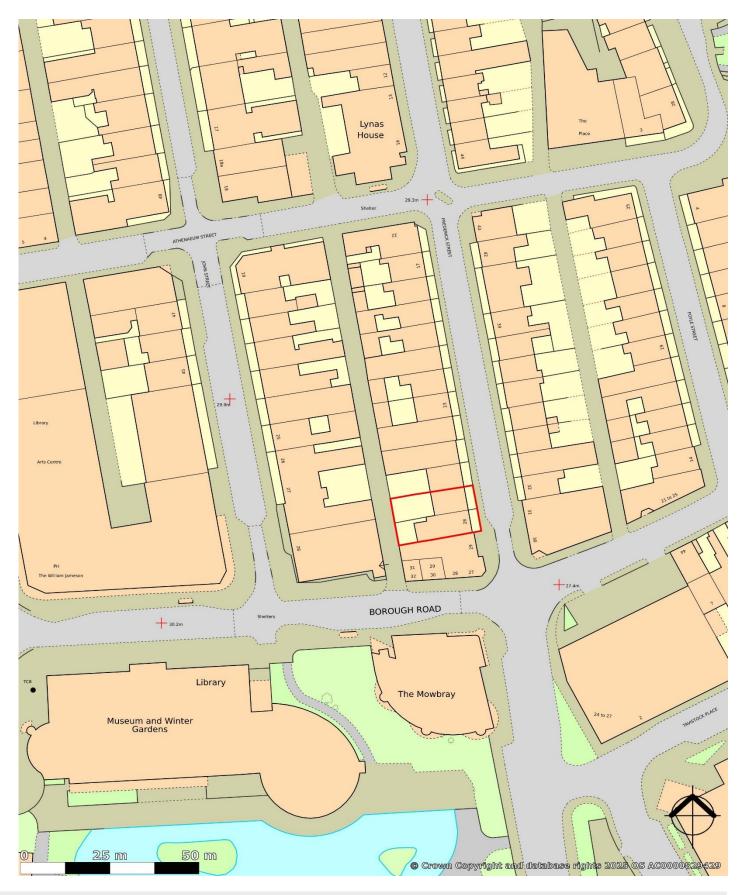

#### Location

The properties are located within the main professional quarter within walking distance of the principal shopping area and close to the Museum and Winter Gardens, Mowbray Park and Sunniside Gardens.