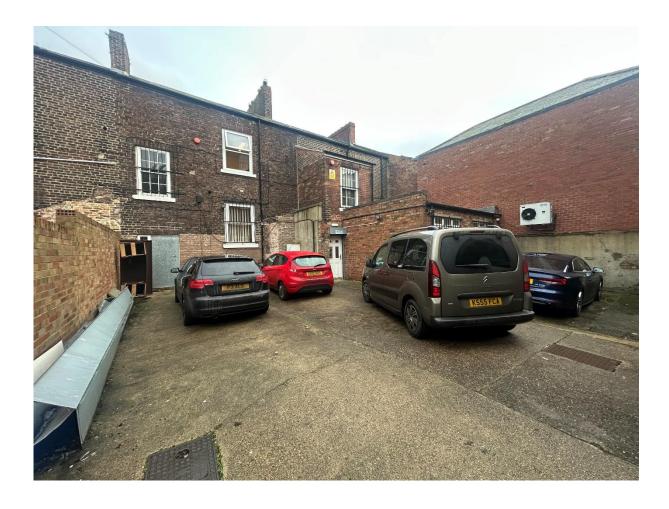

## Description

Comprising 2 adjoining and interconnected buildings arranged over ground, lower ground, first and second floors with secure car parking to the rear. The properties have been occupied by an accountancy practice for a number of years and are offered for sale due to relocation.

### **Accommodation**

The property briefly comprises as follows:-

| N                              | ft2  | m2     |
|--------------------------------|------|--------|
| Number 27 Ground Floor         |      |        |
| Offices                        | 448  | 41.62  |
| Store                          | 28   | 2.60   |
| First Floor                    |      |        |
| Offices                        | 497  | 46.17  |
| Second Floor                   |      |        |
| Stores                         | 204  | 18.95  |
| Lower Ground Floor             |      |        |
| Stores/Offices                 | 476  | 44.22  |
| Number 28                      |      |        |
| Ground Floor                   |      |        |
| Offices/Kitchen                | 679  | 63.08  |
| First Floor                    |      |        |
| Offices                        | 485  | 45.06  |
| Second Floor                   |      |        |
| Stores                         | 196  | 18.21  |
| Lower Ground Floor             |      |        |
| Stores/Offices                 | 462  | 42.92  |
| TOTAL                          | 3475 | 322.83 |
| Externally                     |      |        |
| 5-6 car parking spaces to rear |      |        |