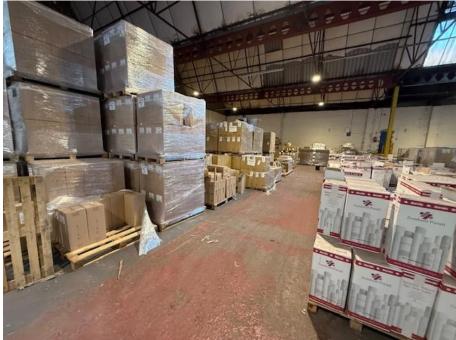

# **Description**

The unit comprises a terraced light industrial unit formed out of Belgravia House.

The unit has a large vehicle door to the front and provides clear open warehousing.

#### **Accommodation**

The property briefly comprises as follows:-

|               | ft2  | m2    |
|---------------|------|-------|
| Unit 1        |      |       |
| Warehouse GIA | 6300 | 585.3 |