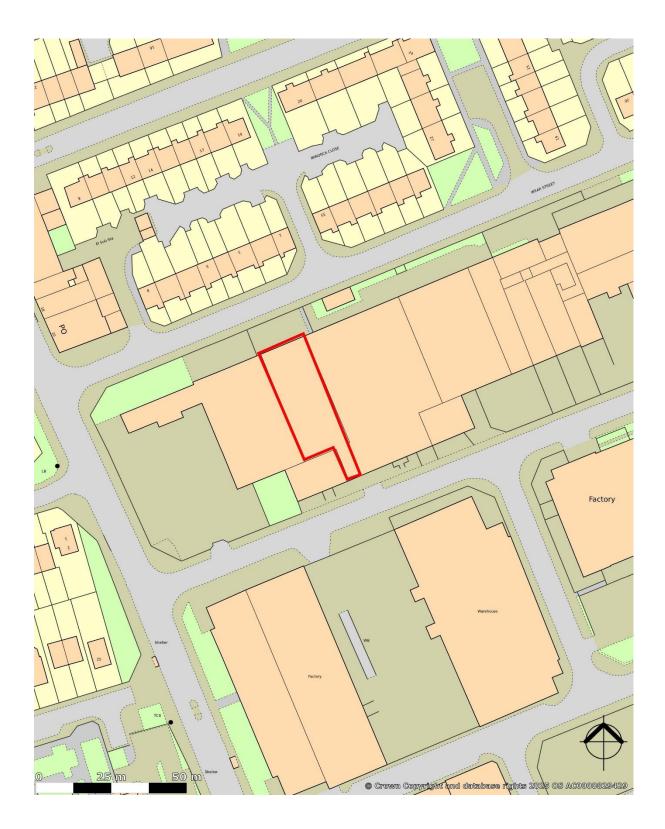

#### Location

The property is situated on Woodbine Street forming the western section of Belgravia House opposite Nordstrom Timber on the long-established Hendon Industrial Estate. Other nearby occupiers include Megator, Slaters Cars and Total Sport.