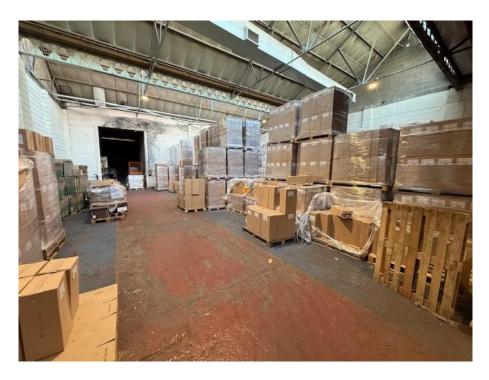

# **Description**

The unit comprises a terraced light industrial unit formed out of Belgravia House.

The unit has a large vehicle door to the front and provides clear open warehousing.

#### **Accommodation**

The property briefly comprises as follows:-

|               | ft2  | m2    |
|---------------|------|-------|
| Unit 1        |      |       |
| Warehouse GIA | 6300 | 585.3 |