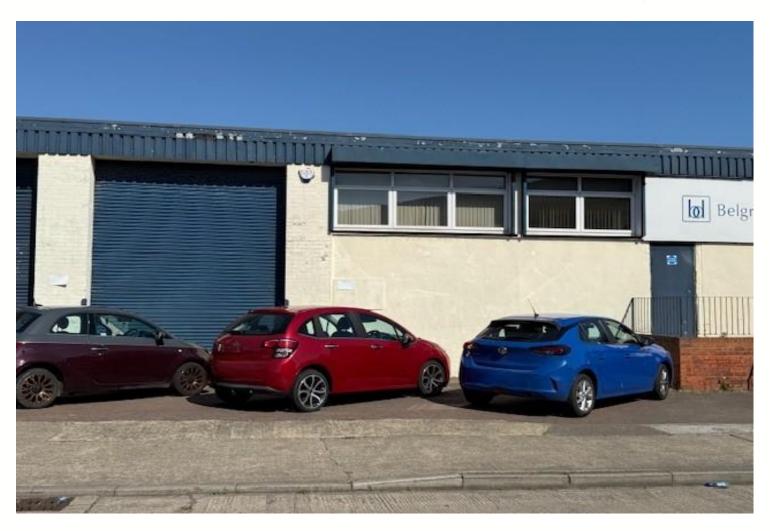

# **Industrial Unit**

Unit 1 Belgravia House Woodbine Street Sunderland SR1 2NL

- GIA 6,300 ft2 (585.3 m2)
- Popular industrial location
- Close to Sunderland City Centre
- Opposite Nordstrom Timber
- Nearby, Total Sport, Slaters Cars and Megator

#### Location

The property is situated on Woodbine Street forming the western section of Belgravia House opposite Nordstrom Timber on the long-established Hendon Industrial Estate. Other nearby occupiers include Megator, Slaters Cars and Total Sport.

# **Description**

The unit comprises a terraced light industrial unit formed out of Belgravia House.

The unit has a large vehicle door to the front and provides clear open warehousing.