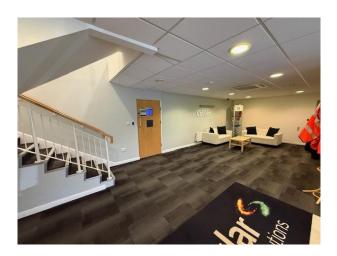

# **Modern Offices**

Ferryboat House Ferryboat Lane Sunderland SR5 3JN

- · Detached modern office building
- Arranged over 2 floors
- Totalling 6,459 ft2 (600.06 m2)
- 32 car parking spaces with 3 EV charging bays
- Immediate access to A19
- Fixed rent until September 2033

### **Description**

The premises comprise detached modern office building arranged over 2 floors with 32 car parking spaces and 3 EV parking bays.

#### **Accommodation**

The property briefly comprises as follows:-

|                              | ft2  | m2     |
|------------------------------|------|--------|
| Ground Floor Offices (NIA)   | 3190 | 296.36 |
| First Floor Offices (NIA)    | 3269 | 303.7  |
| Total                        | 6459 | 600.06 |
| Externally 32 parking spaces |      |        |