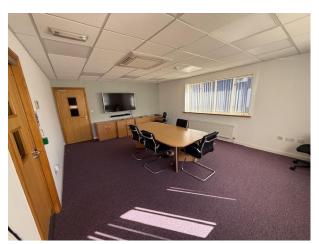

# **Modern Offices**

Ferryboat House Ferryboat Lane Sunderland SR5 3JN

- · Detached modern office building
- Arranged over 2 floors
- Totalling 6,459 ft2 (600.06 m2)
- 32 car parking spaces with 3 EV charging bays
- Immediate access to A19
- Fixed rent until September 2033

### **Description**

The premises comprise detached modern office building arranged over 2 floors with 32 car parking spaces and 3 EV parking bays.

#### **Accommodation**

The property briefly comprises as follows:-

|                              | ft2  | m2     |
|------------------------------|------|--------|
| Ground Floor Offices (NIA)   | 3190 | 296.36 |
| First Floor Offices (NIA)    | 3269 | 303.7  |
| Total                        | 6459 | 600.06 |
| Externally 32 parking spaces |      |        |