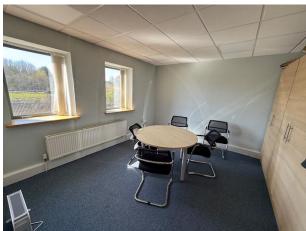

# **Modern Offices**

Ferryboat House Ferryboat Lane Sunderland SR5 3JN

- · Detached modern office building
- Arranged over 2 floors
- Totalling 6,459 ft2 (600.06 m2)
- 32 car parking spaces with 3 EV charging bays
- Immediate access to A19
- Fixed rent until September 2033

### **Description**

The premises comprise detached modern office building arranged over 2 floors with 32 car parking spaces and 3 EV parking bays.