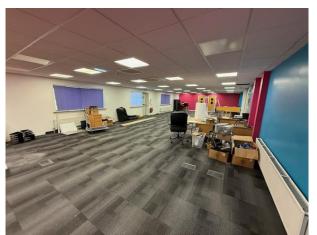

#### **Accommodation**

The property briefly comprises as follows:-

|                              | ft2  | m2     |
|------------------------------|------|--------|
| Ground Floor Offices (NIA)   | 3190 | 296.36 |
| First Floor Offices (NIA)    | 3269 | 303.7  |
| Total                        | 6459 | 600.06 |
| Externally 32 parking spaces |      |        |