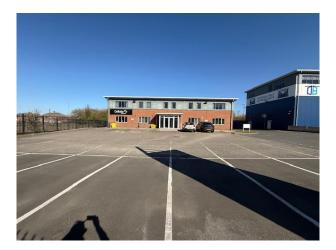

# **Modern Offices**

Ferryboat House Ferryboat Lane Sunderland SR5 3JN

- · Detached modern office building
- Arranged over 2 floors
- Totalling 6,459 ft2 (600.06 m2)
- 32 car parking spaces with 3 EV charging bays
- Immediate access to A19
- Fixed rent until September 2033

### **Description**

The premises comprise detached modern office building arranged over 2 floors with 32 car parking spaces and 3 EV parking bays.

#### **Accommodation**

The property briefly comprises as follows:-

|                              | ft2  | m2     |
|------------------------------|------|--------|
| Ground Floor Offices (NIA)   | 3190 | 296.36 |
| First Floor Offices (NIA)    | 3269 | 303.7  |
| Total                        | 6459 | 600.06 |
| Externally 32 parking spaces |      |        |