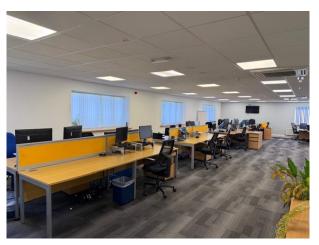

# **Modern Offices**

Ferryboat House Ferryboat Lane Sunderland SR5 3JN

- · Detached modern office building
- Arranged over 2 floors
- Totalling 6,459 ft2 (600.06 m2)
- 32 car parking spaces with 3 EV charging bays
- Immediate access to A19
- Fixed rent until September 2033

### **Description**

The premises comprise detached modern office building arranged over 2 floors with 32 car parking spaces and 3 EV parking bays.