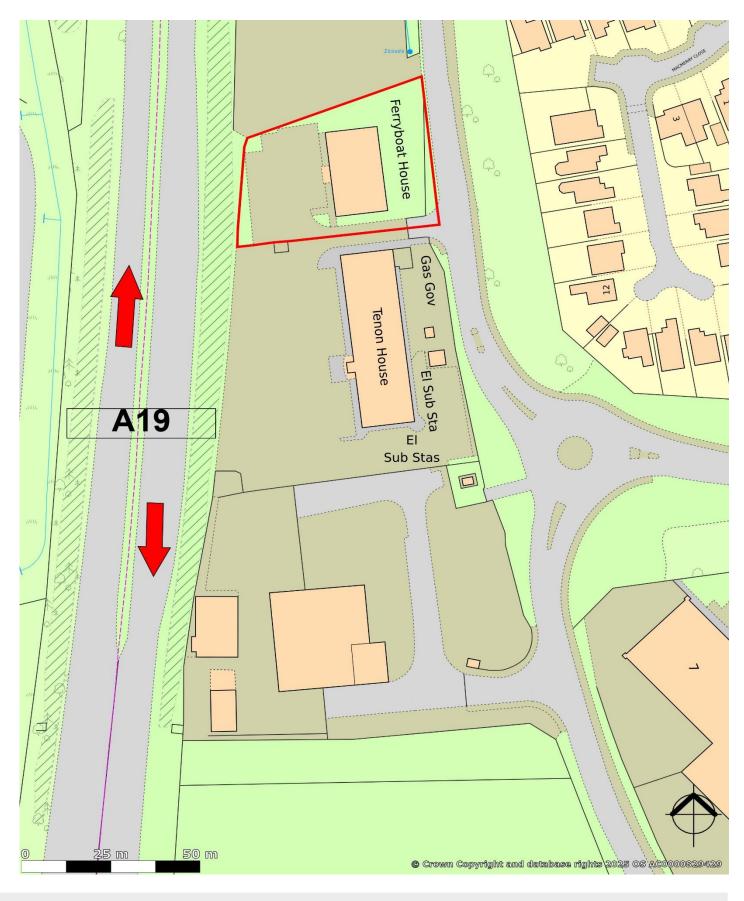

#### Location

The property is accessed from Ferryboat Lane and sits on the A19 to the north of Sunderland providing immediate links to the regional road networks via the A1M, Sunderland city centre via the A1231 and the Tyne Tunnel.