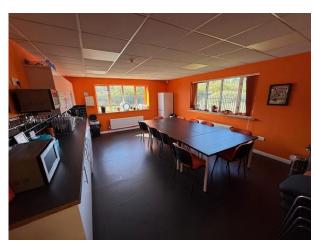

# **Modern Offices**

Ferryboat House Ferryboat Lane Sunderland SR5 3JN

- · Detached modern office building
- Arranged over 2 floors
- Totalling 6,459 ft2 (600.06 m2)
- 32 car parking spaces with 3 EV charging bays
- Immediate access to A19
- Fixed rent until September 2033

### **Description**

The premises comprise detached modern office building arranged over 2 floors with 32 car parking spaces and 3 EV parking bays.

#### **Accommodation**

The property briefly comprises as follows:-

|                              | ft2  | m2     |
|------------------------------|------|--------|
| Ground Floor Offices (NIA)   | 3190 | 296.36 |
| First Floor Offices (NIA)    | 3269 | 303.7  |
| Total                        | 6459 | 600.06 |
| Externally 32 parking spaces |      |        |