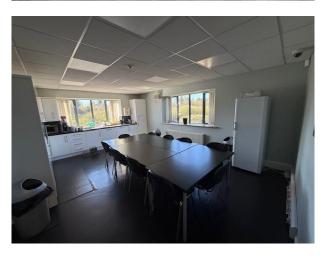

# **Modern Offices**

Ferryboat House Ferryboat Lane Sunderland SR5 3JN

- · Detached modern office building
- Arranged over 2 floors
- Totalling 6,459 ft2 (600.06 m2)
- 32 car parking spaces with 3 EV charging bays
- Immediate access to A19
- Fixed rent until September 2033

### **Description**

The premises comprise detached modern office building arranged over 2 floors with 32 car parking spaces and 3 EV parking bays.