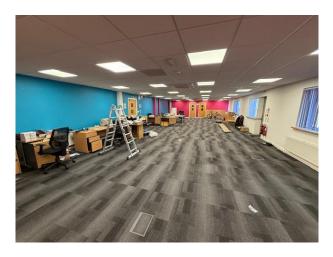

# **Modern Offices**

Ferryboat House Ferryboat Lane Sunderland SR5 3JN

- · Detached modern office building
- Arranged over 2 floors
- Totalling 6,459 ft2 (600.06 m2)
- 32 car parking spaces with 3 EV charging bays
- Immediate access to A19
- Fixed rent until September 2033

### **Description**

The premises comprise detached modern office building arranged over 2 floors with 32 car parking spaces and 3 EV parking bays.

#### **Accommodation**

The property briefly comprises as follows:-

|                              | ft2  | m2     |
|------------------------------|------|--------|
| Ground Floor Offices (NIA)   | 3190 | 296.36 |
| First Floor Offices (NIA)    | 3269 | 303.7  |
| Total                        | 6459 | 600.06 |
| Externally 32 parking spaces |      |        |