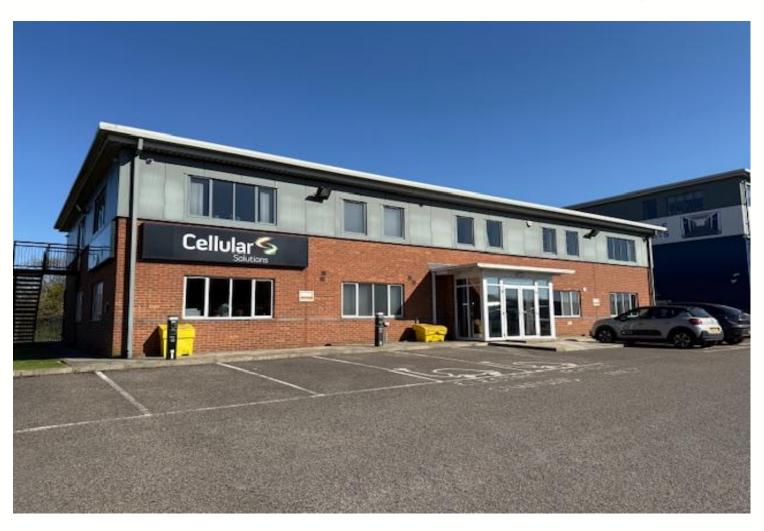

# **Modern Offices**

Ferryboat House Ferryboat Lane Sunderland SR5 3JN

- · Detached modern office building
- Arranged over 2 floors
- Totalling 6,459 ft2 (600.06 m2)
- 32 car parking spaces with 3 EV charging bays
- Immediate access to A19
- Fixed rent until September 2033

### **Description**

The premises comprise detached modern office building arranged over 2 floors with 32 car parking spaces and 3 EV parking bays.