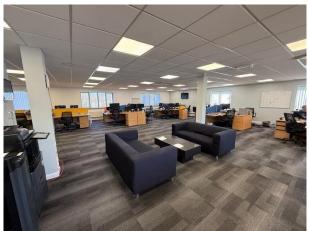

# **Modern Offices**

Ferryboat House Ferryboat Lane Sunderland SR5 3JN

- · Detached modern office building
- Arranged over 2 floors
- Totalling 6,459 ft2 (600.06 m2)
- 32 car parking spaces with 3 EV charging bays
- Immediate access to A19
- Fixed rent until September 2033

### **Description**

The premises comprise detached modern office building arranged over 2 floors with 32 car parking spaces and 3 EV parking bays.