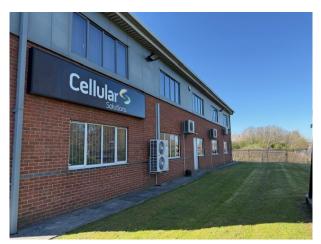

# **Modern Offices**

Ferryboat House Ferryboat Lane Sunderland SR5 3JN

- · Detached modern office building
- Arranged over 2 floors
- Totalling 6,459 ft2 (600.06 m2)
- 32 car parking spaces with 3 EV charging bays
- Immediate access to A19
- Fixed rent until September 2033

### **Description**

The premises comprise detached modern office building arranged over 2 floors with 32 car parking spaces and 3 EV parking bays.