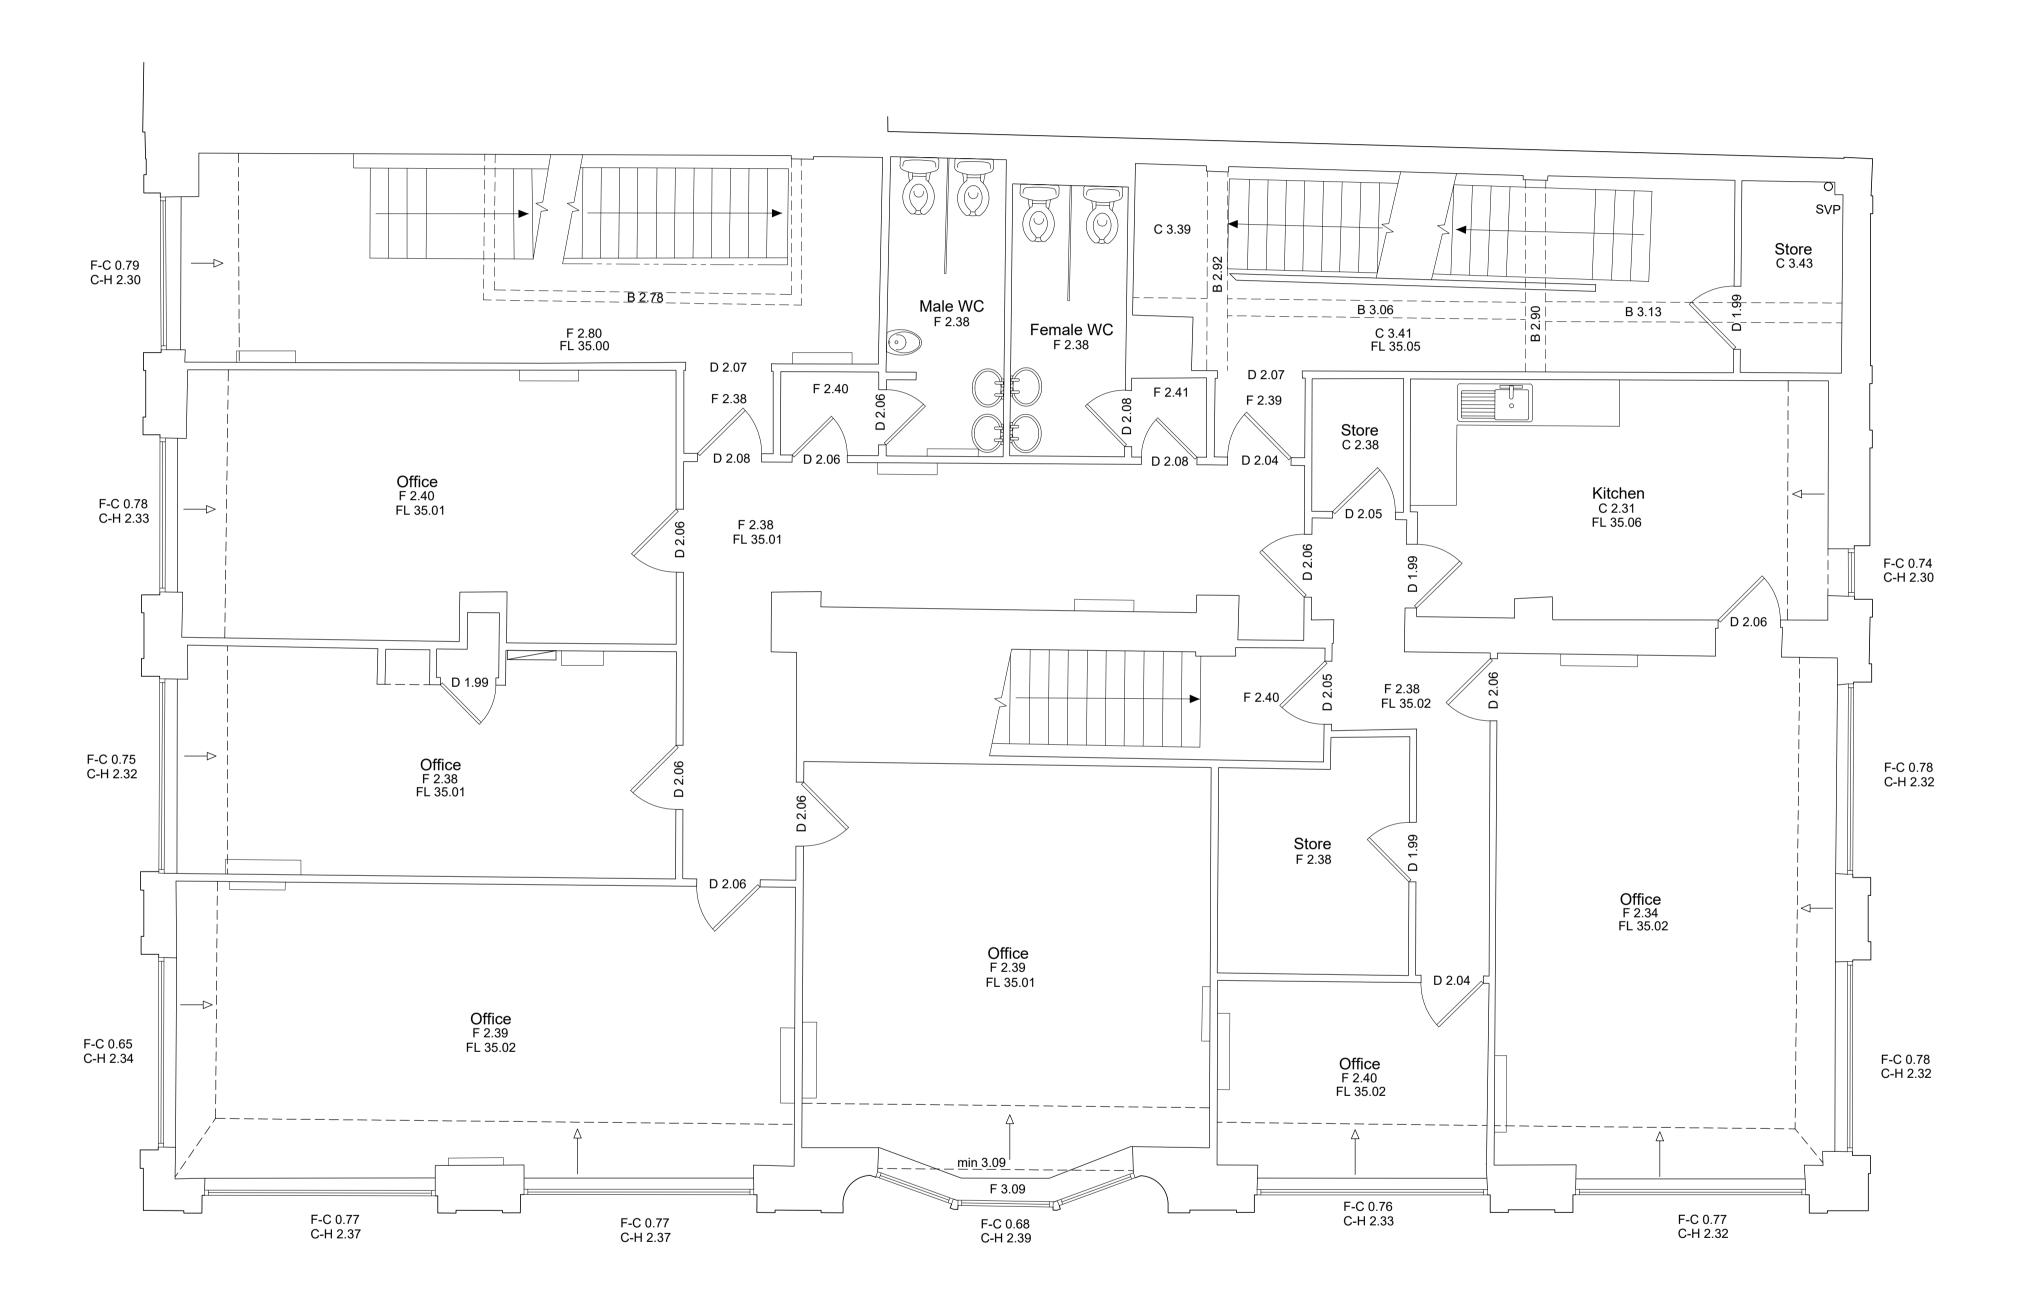

#### Accommodation

The property briefly comprises as follows:-

|              | ft2  | m2     |
|--------------|------|--------|
| First Floor  |      |        |
| Offices NIA  | 2542 | 236.15 |
| Second Floor |      |        |
| Offices NIA  | 2189 | 203.36 |

## MEASURED BUILDING SURVEY FIRST FLOOR

| Job No | Rev           | Drawing Number |
|--------|---------------|----------------|
| 18/691 |               | 18/691/03      |
| Date : | December 2018 |                |