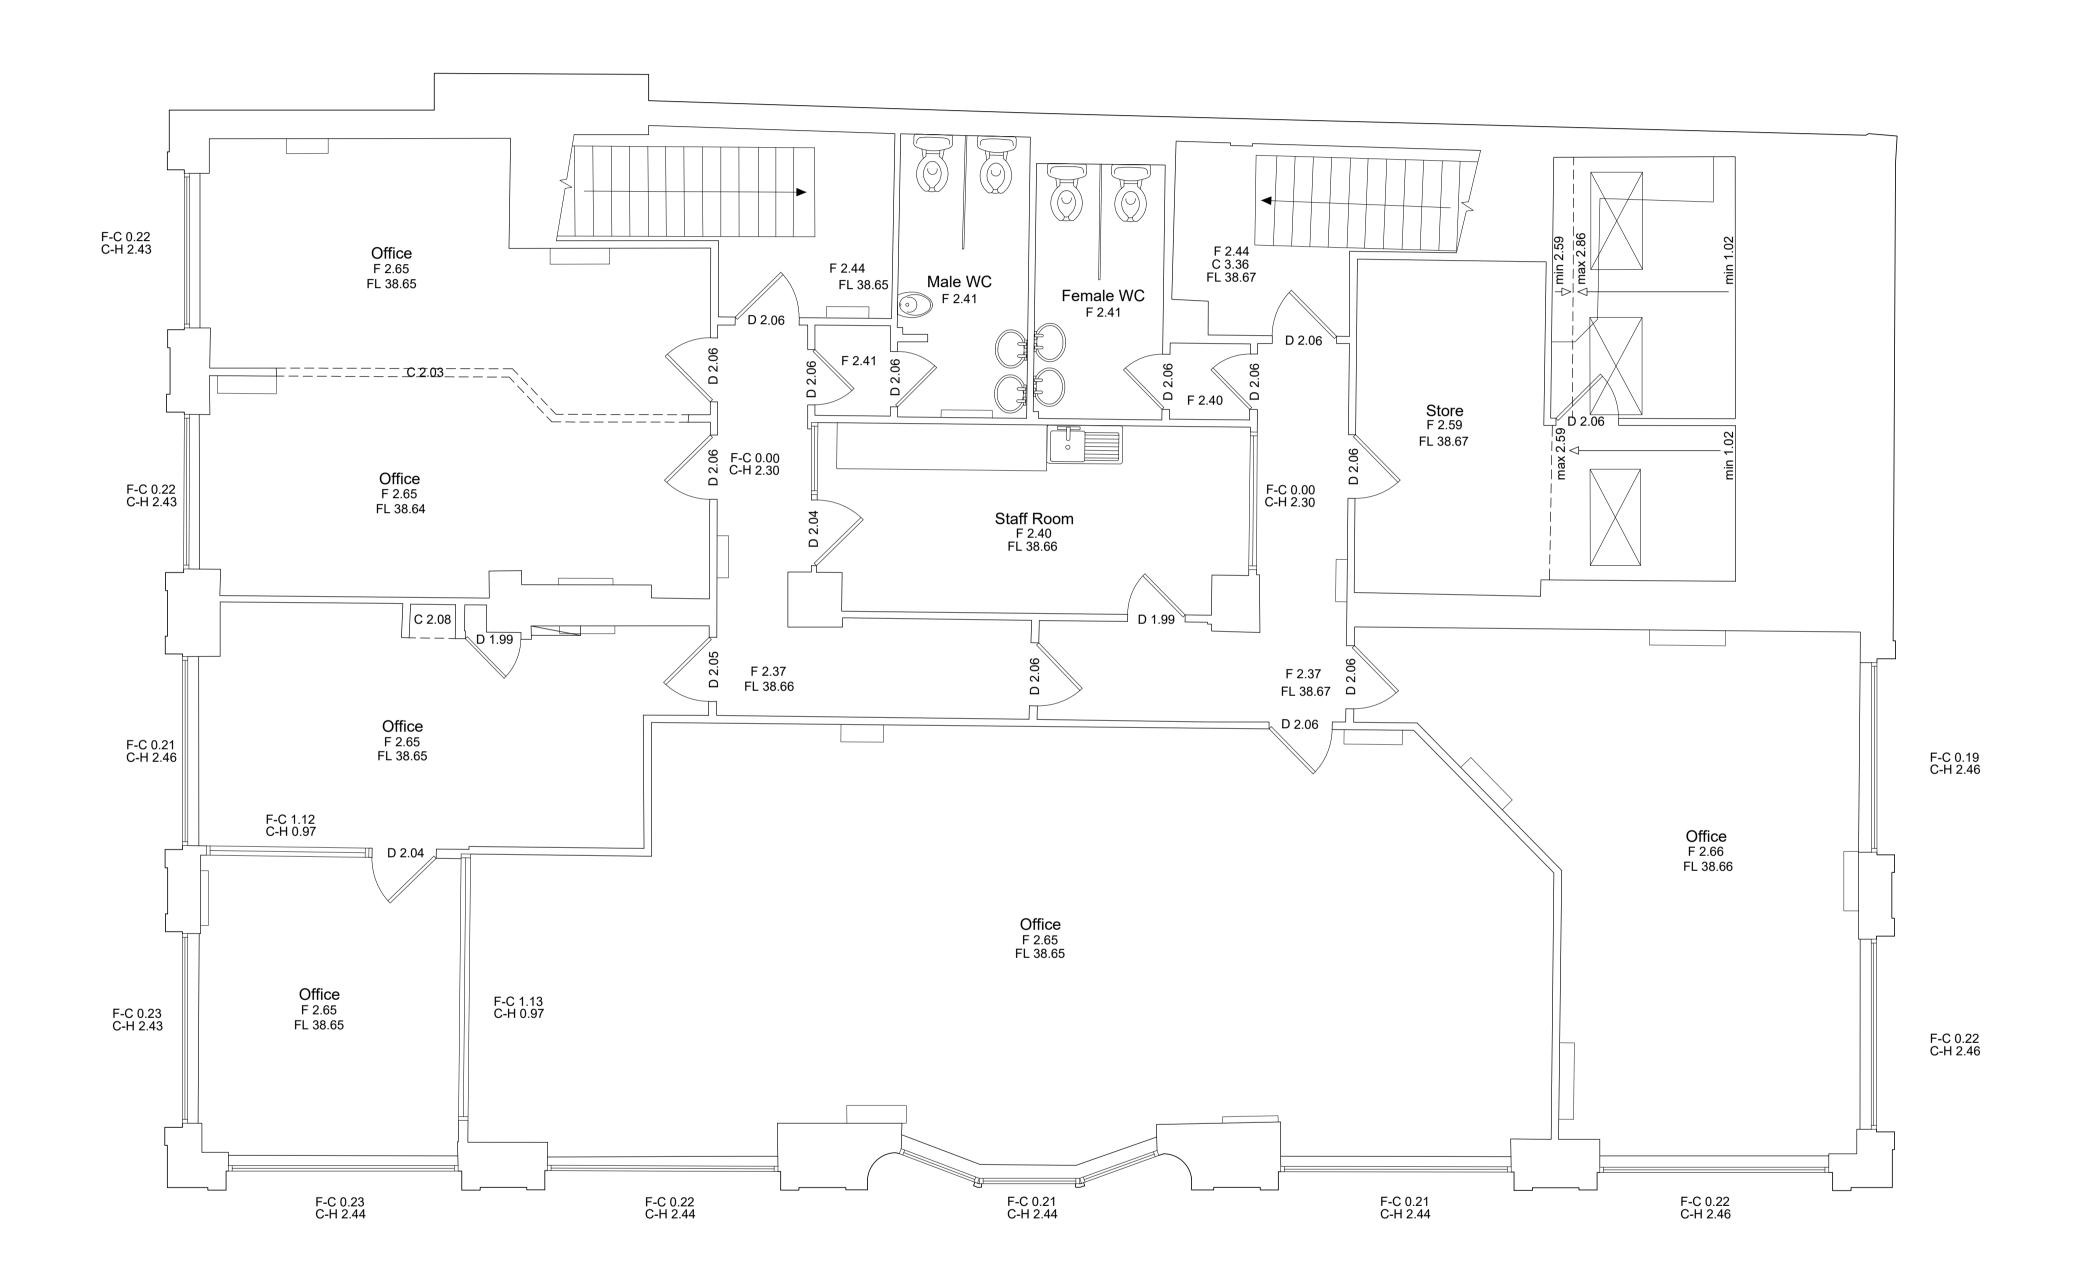

#### Accommodation

The property briefly comprises as follows:-

|              | ft2  | m2     |
|--------------|------|--------|
| First Floor  |      |        |
| Offices NIA  | 2542 | 236.15 |
| Second Floor |      |        |
| Offices NIA  | 2189 | 203.36 |

## MEASURED BUILDING SURVEY SECOND FLOOR

| Job No | Rev           | Drawing Number |
|--------|---------------|----------------|
| 18/691 |               | 18/691/04      |
| Date : | December 2018 |                |