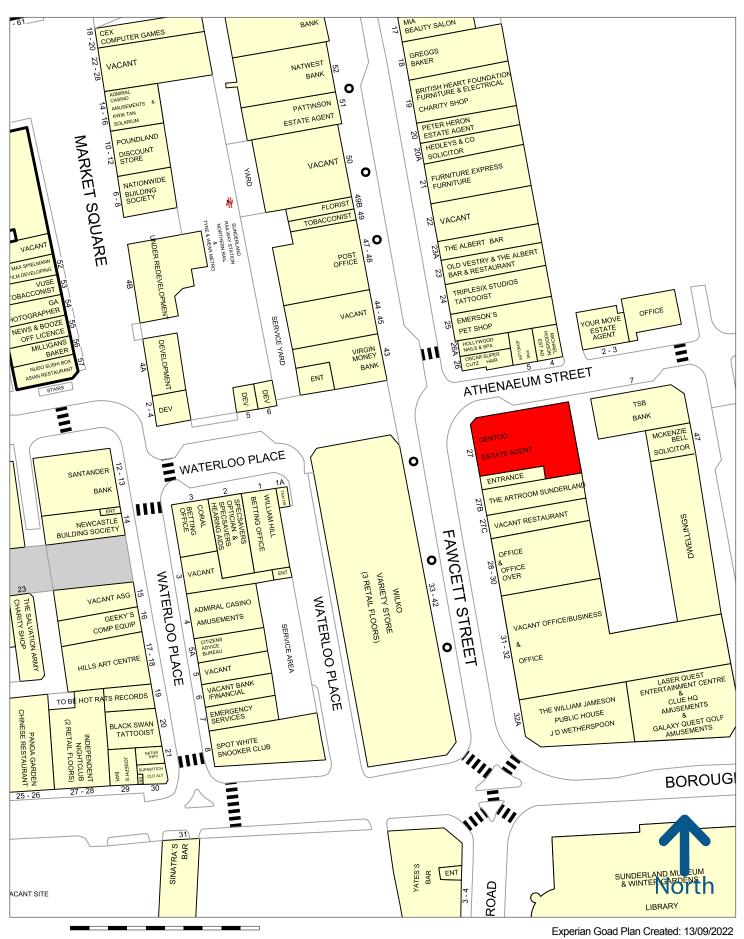

#### Location

Fawcett Street is busy secondary location within Sunderland city centre. The property is located immediately opposite Wilkinson's and within close proximity of the Museum and Winter Gardens, Post Office, and the rail and metro station in Athenaeum Street on which a multi-million-pound redevelopment of the southern entrance commenced in April 2022 and is set to open in 2023. Other nearby occupiers of note include Specsavers, Virgin Money, Barclays, TSB, Lloyds and Nat West.