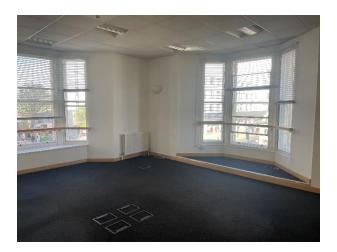

#### **Description**

The property forms part of a larger Grade 2 listed building prominently located on the corner of Atheneum Street and Fawcett Street arranged over ground, lower ground and first floors having formerly been occupied by Gentoo and therefore fitted to an extremely high standard throughout.

#### **Accommodation**

The property briefly comprises as follows:-

|                    | ft2  | m2     |
|--------------------|------|--------|
| Ground Floor       |      |        |
| Sales/Office       | 3213 | 298.49 |
| First Floor        |      |        |
| Offices            | 1968 | 182.83 |
| Basement           |      |        |
| Training Room      | 250  | 23.23  |
| Board Room/Office  | 541  | 50.26  |
| Stores and Kitchen | 256  | 23.78  |
| WC's               |      |        |
| TOTAL              | 6228 | 578.58 |