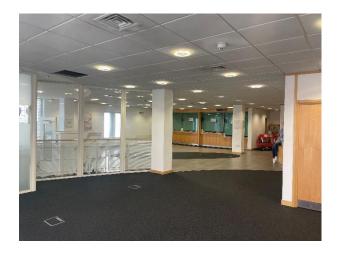

#### **Description**

The property forms part of a larger Grade 2 listed building prominently located on the corner of Atheneum Street and Fawcett Street arranged over ground, lower ground and first floors having formerly been occupied by Gentoo and therefore fitted to an extremely high standard throughout.

#### **Accommodation**

The property briefly comprises as follows:-

|                    | ft2  | m2     |
|--------------------|------|--------|
| Ground Floor       |      |        |
| Sales/Office       | 3213 | 298.49 |
| First Floor        |      |        |
| Offices            | 1968 | 182.83 |
| Basement           |      |        |
| Training Room      | 250  | 23.23  |
| Board Room/Office  | 541  | 50.26  |
| Stores and Kitchen | 256  | 23.78  |
| WC's               |      |        |
| TOTAL              | 6228 | 578.58 |