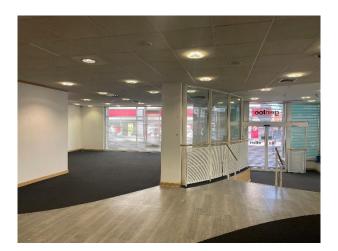

#### **Description**

The property forms part of a larger Grade 2 listed building prominently located on the corner of Atheneum Street and Fawcett Street arranged over ground, lower ground and first floors having formerly been occupied by Gentoo and therefore fitted to an extremely high standard throughout.

#### **Accommodation**

The property briefly comprises as follows:-

|                    | ft2  | m2     |
|--------------------|------|--------|
| Ground Floor       |      |        |
| Sales/Office       | 3213 | 298.49 |
| First Floor        |      |        |
| Offices            | 1968 | 182.83 |
| Basement           |      |        |
| Training Room      | 250  | 23.23  |
| Board Room/Office  | 541  | 50.26  |
| Stores and Kitchen | 256  | 23.78  |
| WC's               |      |        |
| TOTAL              | 6228 | 578.58 |