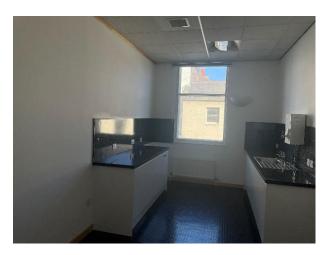

#### **Description**

The property forms part of a larger Grade 2 listed building prominently located on the corner of Atheneum Street and Fawcett Street arranged over ground, lower ground and first floors having formerly been occupied by Gentoo and therefore fitted to an extremely high standard throughout.

#### **Accommodation**

The property briefly comprises as follows:-

|                    | ft2  | m2     |
|--------------------|------|--------|
| Ground Floor       |      |        |
| Sales/Office       | 3213 | 298.49 |
| First Floor        |      |        |
| Offices            | 1968 | 182.83 |
| Basement           |      |        |
| Training Room      | 250  | 23.23  |
| Board Room/Office  | 541  | 50.26  |
| Stores and Kitchen | 256  | 23.78  |
| WC's               |      |        |
| TOTAL              | 6228 | 578.58 |