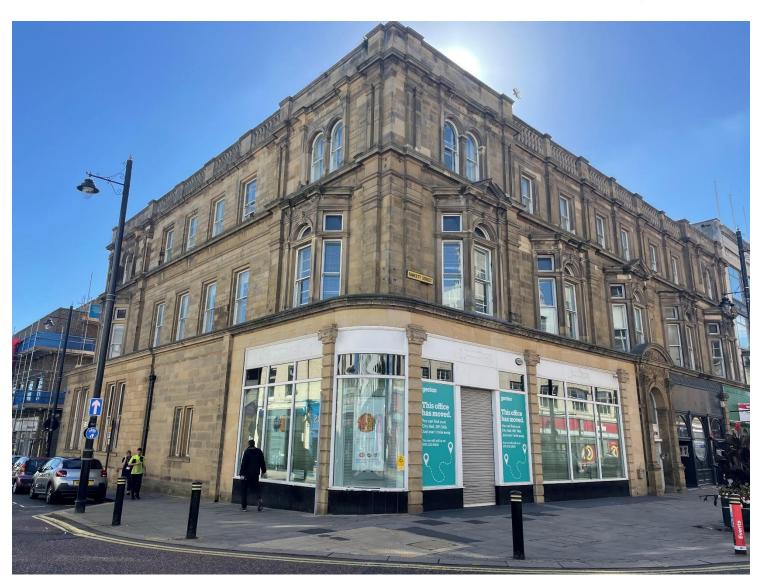

# Retail/Office Premises

27 Fawcett Street Sunderland SR1 1RE

- · Highly visible retail/office premises
- Formerly occupied by Gentoo
- Arranged over ground, lower ground and first floors
- Prominent corner position totalling 6228 ft2 (578.58)
- · Opposite Wilkinson's, Virgin Money and Post Office
- Close to Train station undergoing major redevelopment

#### Location

Fawcett Street is busy secondary location within Sunderland city centre. The property is located immediately opposite Wilkinson's and within close proximity of the Museum and Winter Gardens, Post Office, and the rail and metro station in Athenaeum Street on which a multi-million-pound redevelopment of the southern entrance commenced in April 2022 and is set to open in 2023. Other nearby occupiers of note include Specsavers, Virgin Money, Barclays, TSB, Lloyds and Nat West.

#### **Description**

The property forms part of a larger Grade 2 listed building prominently located on the corner of Atheneum Street and Fawcett Street arranged over ground, lower ground and first floors having formerly been occupied by Gentoo and therefore fitted to an extremely high standard throughout.