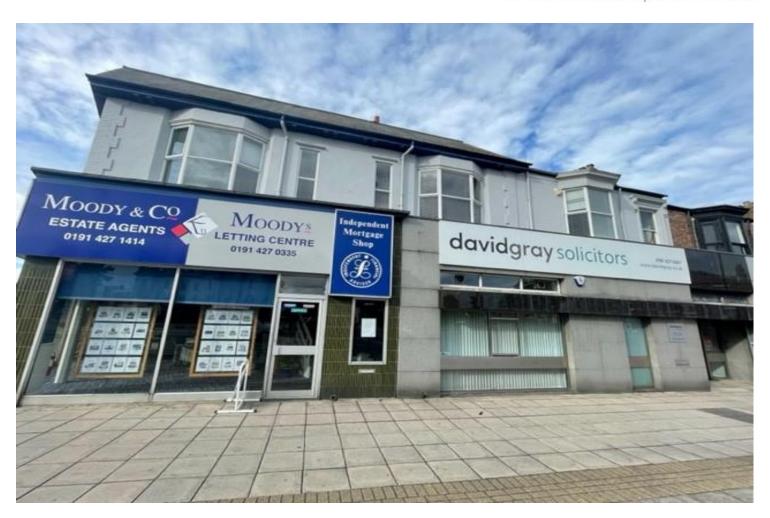

# **Retail/Office Premises**

144/146 Fowler Street South Shields NE33 1PZ

- Extremely Prominent position opposite Town Hall
- Former Estate Agent Office
- Double fronted display windows
- Large upper floor office content
- Lots of passing traffic

#### Location

The property is located within South Shields Town Centre in an extremely prominent position on Fowler Street opposite South Shields Town Hall. The property is on a main bus route and there is also ample parking within the immediate vicinity.

#### Description

Ground floor sales shop with window display to 2 sides. There are cellular offices to the first floor together with further storage to the second floor. Has been an Estate Agents Office for a long number of years but suitable for a number of uses.