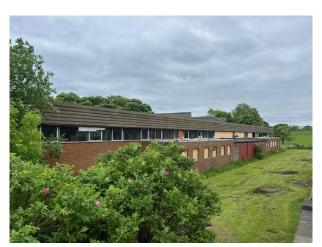

# Industrial/Warehouse Premises

Units 1A-D Trimdon Grange Industrial Estate Trimdon Grange County Durham TS29 6EW

- Factory/Warehouse premises
- Totalling 10,335 ft2 (960.12 m2) plus mezzanine
- Site area totalling approximately **0.9 acres**
- Surfaced car parking area
- Grassed area with potential for expansion
- May let in smaller units from 1511 ft2 (143 m2)

### **Description**

The property is located at the entrance to the estate on a site of approximately **0.9 acres** comprising an "L" shaped terrace looking onto a surfaced parking area with grassed expansion land to one side. The average headroom in the lower warehouse section is 4.25m increasing to 7.3m in the higher section. Heating is provided via an external oil-fired tank.