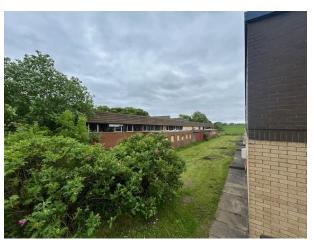

# Industrial/Warehouse Premises

Units 1A-D Trimdon Grange Industrial Estate Trimdon Grange County Durham TS29 6EW

- Factory/Warehouse premises
- Totalling 10,335 ft2 (960.12 m2) plus mezzanine
- Site area totalling approximately **0.9 acres**
- Surfaced car parking area
- Grassed area with potential for expansion
- May let in smaller units from 1511 ft2 (143 m2)

### **Description**

The property is located at the entrance to the estate on a site of approximately **0.9 acres** comprising an "L" shaped terrace looking onto a surfaced parking area with grassed expansion land to one side. The average headroom in the lower warehouse section is 4.25m increasing to 7.3m in the higher section. Heating is provided via an external oil-fired tank.