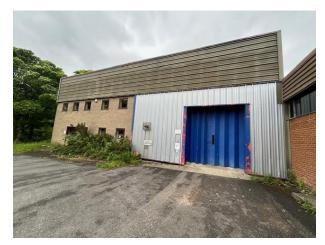

### **Description**

The property is located at the entrance to the estate on a site of approximately **0.9 acres** comprising an "L" shaped terrace looking onto a surfaced parking area with grassed expansion land to one side. The average headroom in the lower warehouse section is 4.25m increasing to 7.3m in the higher section. Heating is provided via an external oil-fired tank.

#### **Accommodation**

The property briefly comprises as follows:-

|                                                        | ft2    | m2     |
|--------------------------------------------------------|--------|--------|
| Workshop 1                                             | 1558   | 144.74 |
| Workshop 2                                             | 1550   | 144.00 |
| Workshop 3                                             | 1544   | 143.44 |
| Mezzanine                                              | (360)  | 33.44  |
| Workshops 4 & 5                                        |        |        |
| (Workshop 4)                                           | 1574   | 146.22 |
| Mezzanine                                              | (373)  | 34.65  |
| (Workshop 5)                                           | 4109   | 381.73 |
| The measurements of Workshop 5 are based upon          |        |        |
| the full floor footprint excluding the office section. |        |        |
| TOTAL FLOOR AREA                                       | 10,335 | 960.12 |