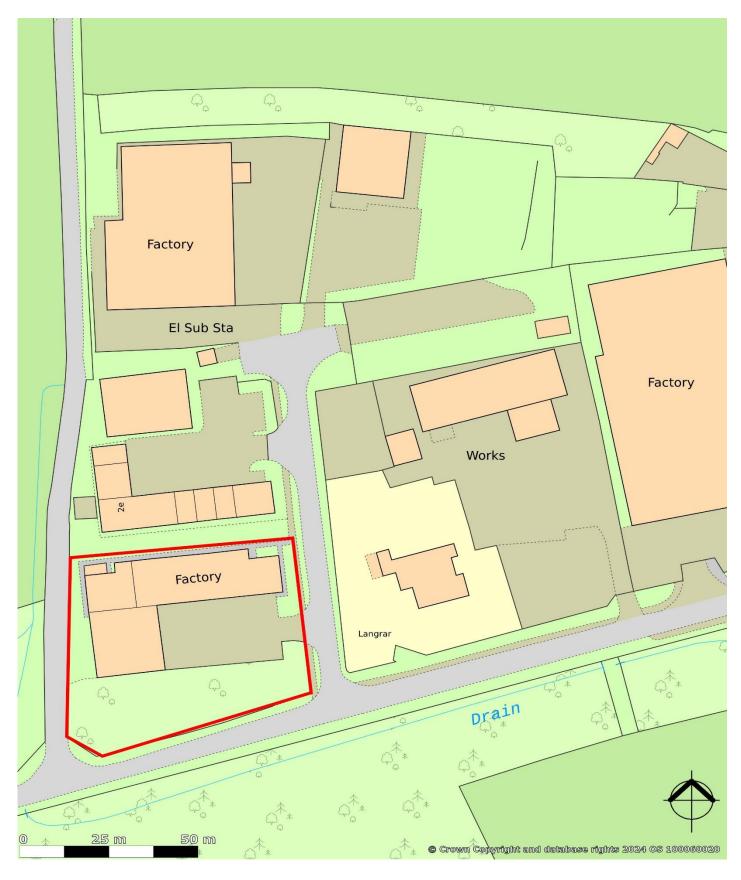

# Industrial/Warehouse Premises

Units 1A-D Trimdon Grange Industrial Estate Trimdon Grange County Durham TS29 6EW

- Factory/Warehouse premises
- Totalling 10,335 ft2 (960.12 m2) plus mezzanine
- Site area totalling approximately **0.9 acres**
- Surfaced car parking area
- Grassed area with potential for expansion
- May let in smaller units from 1511 ft2 (143 m2)

### **Description**

The property is located at the entrance to the estate on a site of approximately **0.9 acres** comprising an "L" shaped terrace looking onto a surfaced parking area with grassed expansion land to one side. The average headroom in the lower warehouse section is 4.25m increasing to 7.3m in the higher section. Heating is provided via an external oil-fired tank.