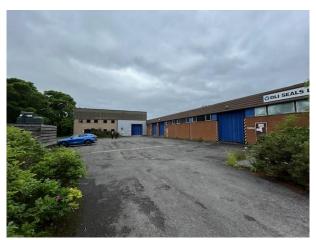

### **Description**

The property is located at the entrance to the estate on a site of approximately **0.9 acres** comprising an "L" shaped terrace looking onto a surfaced parking area with grassed expansion land to one side. The average headroom in the lower warehouse section is 4.25m increasing to 7.3m in the higher section. Heating is provided via an external oil-fired tank.

#### **Accommodation**

The property briefly comprises as follows:-

|                                                        | ft2    | m2     |
|--------------------------------------------------------|--------|--------|
| Workshop 1                                             | 1558   | 144.74 |
| Workshop 2                                             | 1550   | 144.00 |
| Workshop 3                                             | 1544   | 143.44 |
| Mezzanine                                              | (360)  | 33.44  |
| Workshops 4 & 5                                        |        |        |
| (Workshop 4)                                           | 1574   | 146.22 |
| Mezzanine                                              | (373)  | 34.65  |
| (Workshop 5)                                           | 4109   | 381.73 |
| The measurements of Workshop 5 are based upon          |        |        |
| the full floor footprint excluding the office section. |        |        |
| TOTAL FLOOR AREA                                       | 10,335 | 960.12 |