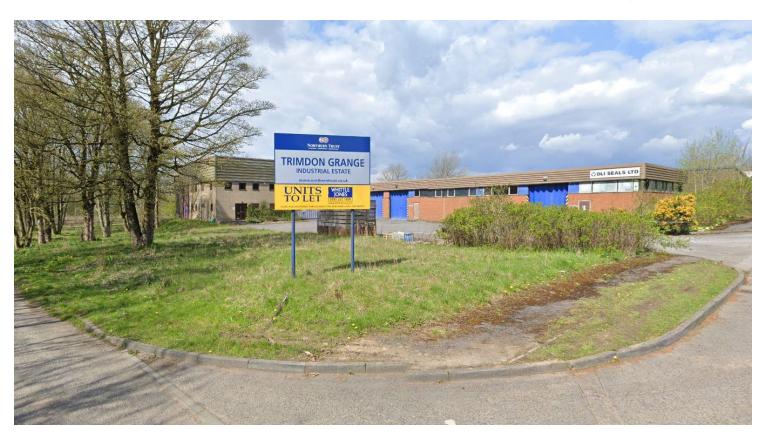

# Industrial/Warehouse Premises

Units 1A-D Trimdon Grange Industrial Estate Trimdon Grange County Durham TS29 6EW

- Factory/Warehouse premises
- Totalling 10,335 ft2 (960.12 m2) plus mezzanine
- Site area totalling approximately **0.9 acres**
- Surfaced car parking area
- Grassed area with potential for expansion
- May let in smaller units from 1511 ft2 (143 m2)

#### Location

Trimdon Grange is located at an equidistant point between the **A19** and the **A1M** approximately 9.5 miles southeast of Durham and 4.5 miles north of Sedgefield. The industrial estate sits on the edge of the village and nearby occupiers include Dyno Plumbing & Heating, DLI Engineering, Lawson Animal Feeds and Northern Trusts Trimdon Grange Industrial Estate (immediately adjacent).

### **Description**

The property is located at the entrance to the estate on a site of approximately **0.9 acres** comprising an "L" shaped terrace looking onto a surfaced parking area with grassed expansion land to one side. The average headroom in the lower warehouse section is 4.25m increasing to 7.3m in the higher section. Heating is provided via an external oil-fired tank.