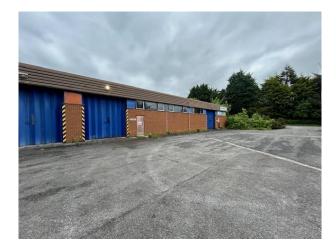

### **Description**

The property is located at the entrance to the estate on a site of approximately **0.9 acres** comprising an "L" shaped terrace looking onto a surfaced parking area with grassed expansion land to one side. The average headroom in the lower warehouse section is 4.25m increasing to 7.3m in the higher section. Heating is provided via an external oil-fired tank.

#### **Accommodation**

The property briefly comprises as follows:-

|                                                        | ft2    | m2     |
|--------------------------------------------------------|--------|--------|
| Workshop 1                                             | 1558   | 144.74 |
| Workshop 2                                             | 1550   | 144.00 |
| Workshop 3                                             | 1544   | 143.44 |
| Mezzanine                                              | (360)  | 33.44  |
| Workshops 4 & 5                                        |        |        |
| (Workshop 4)                                           | 1574   | 146.22 |
| Mezzanine                                              | (373)  | 34.65  |
| (Workshop 5)                                           | 4109   | 381.73 |
| The measurements of Workshop 5 are based upon          |        |        |
| the full floor footprint excluding the office section. |        |        |
| TOTAL FLOOR AREA                                       | 10,335 | 960.12 |