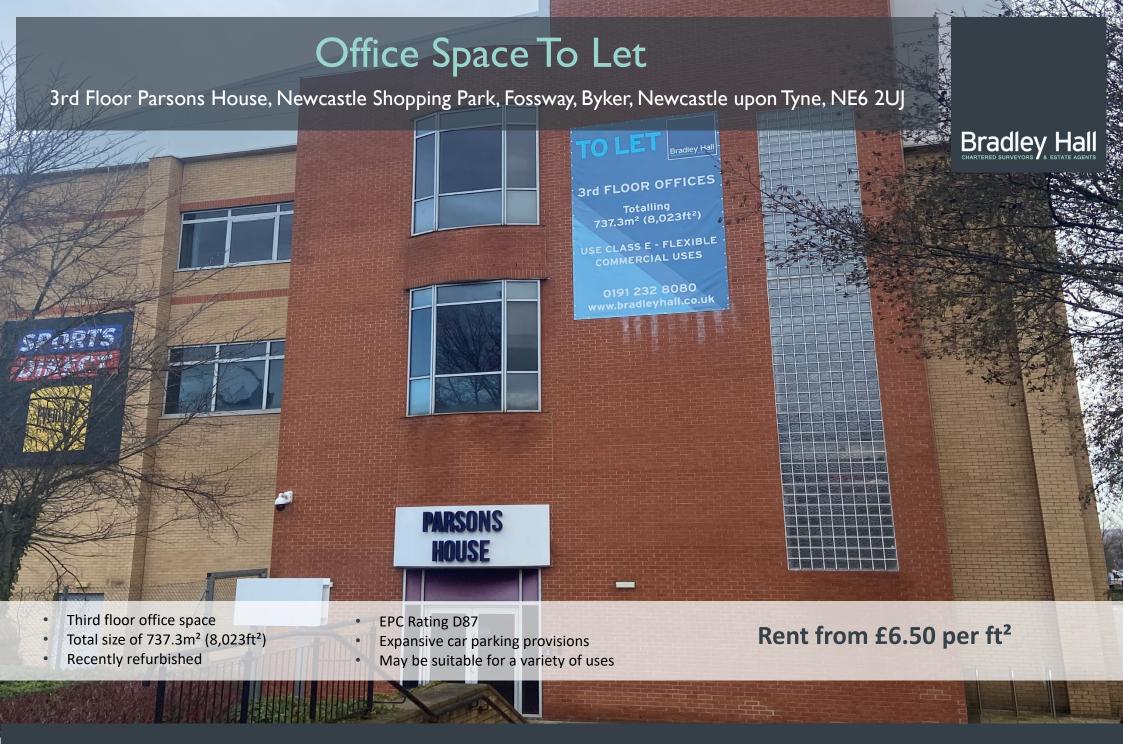

# **DESCRIPTION**

The property comprises an open plan office suite which is situated on the 3rd floor and has recently been refurbished. The office suite benefits from a self contained entrance, double aspect windows providing impressive views across the city and expansive car parking facilities.

# **ACCOMMODATION**

Third floor 737.3m<sup>2</sup> 8,023ft<sup>2</sup>

## **EPC RATING**

D87

#### TERM!

The office is available by way of a new lease with terms to be agreed from £6.50 per ft<sup>2</sup>.