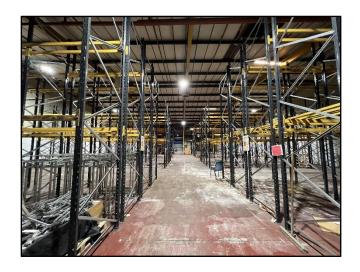

## **Description**

The property is a semi detached steel portal frame industrial unit with brick and clad elevations, set within a fenced secure compound. Internally the warehouse area benefits from concrete flooring and LED high bay lighting. A roller shutter door provides access which extends to 4.2m wide by 4.2m high. The eaves height is 5m minimum rising to 7m at the apex. The unit also contains a small office, amenity block and W.C.