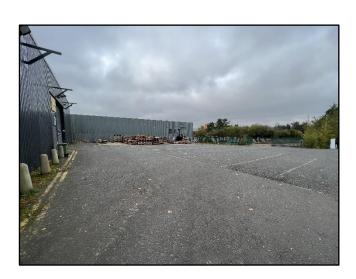

Externally, there is a shared tarmac service yard area and space for staff parking.