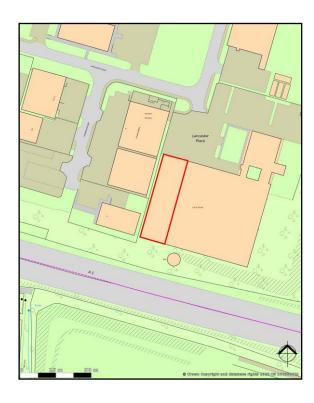

#### Location

The property is situated on Lancaster Road within Dunston Industrial Estate, a well established industrial location. Transport links are excellent with the property adjacent to the A1. Closeby is the MetroCentre as well as established occupiers including GAP Group, Meldrum and Thrifty Hire.

## **Description**

The property is a semi detached steel portal frame industrial unit with brick and clad elevations, set within a fenced secure compound. Internally the warehouse area benefits from concrete flooring and LED high bay lighting. A roller shutter door provides access which extends to 4.2m wide by 4.2m high. The eaves height is 5m minimum rising to 7m at the apex. The unit also contains a small office, amenity block and W.C.