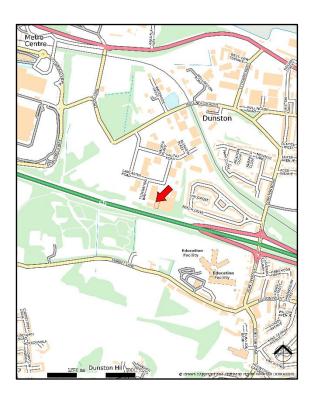

#### Location

The property is situated on Lancaster Road within Dunston Industrial Estate, a well established industrial location. Transport links are excellent with the property adjacent to the A1. Closeby is the MetroCentre as well as established occupiers including GAP Group, Meldrum and Thrifty Hire.