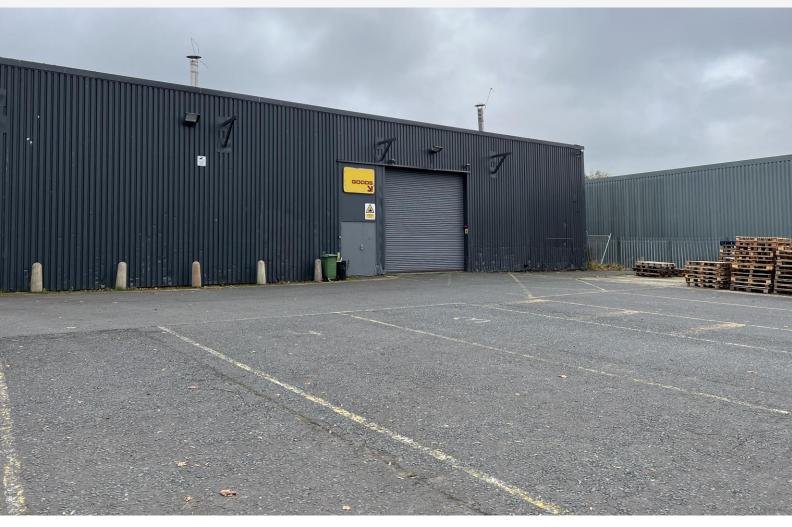

## **Description**

The property is a semi detached steel portal frame industrial unit with brick and clad elevations, set within a fenced secure compound. Internally the warehouse area benefits from concrete flooring and LED high bay lighting. A roller shutter door provides access which extends to 4.2m wide by 4.2m high. The eaves height is 5m minimum rising to 7m at the apex. The unit also contains a small office, amenity block and W.C.

Externally, there is a shared tarmac service yard area and space for staff parking.