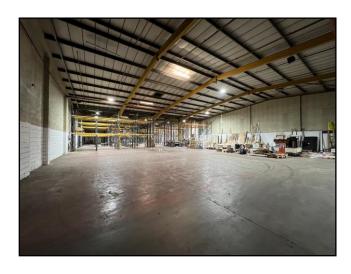

## **Description**

The property is a semi detached steel portal frame industrial unit with brick and clad elevations, set within a fenced secure compound. Internally the warehouse area benefits from concrete flooring and LED high bay lighting. A roller shutter door provides access which extends to 4.2m wide by 4.2m high. The eaves height is 5m minimum rising to 7m at the apex. The unit also contains a small office, amenity block and W.C.