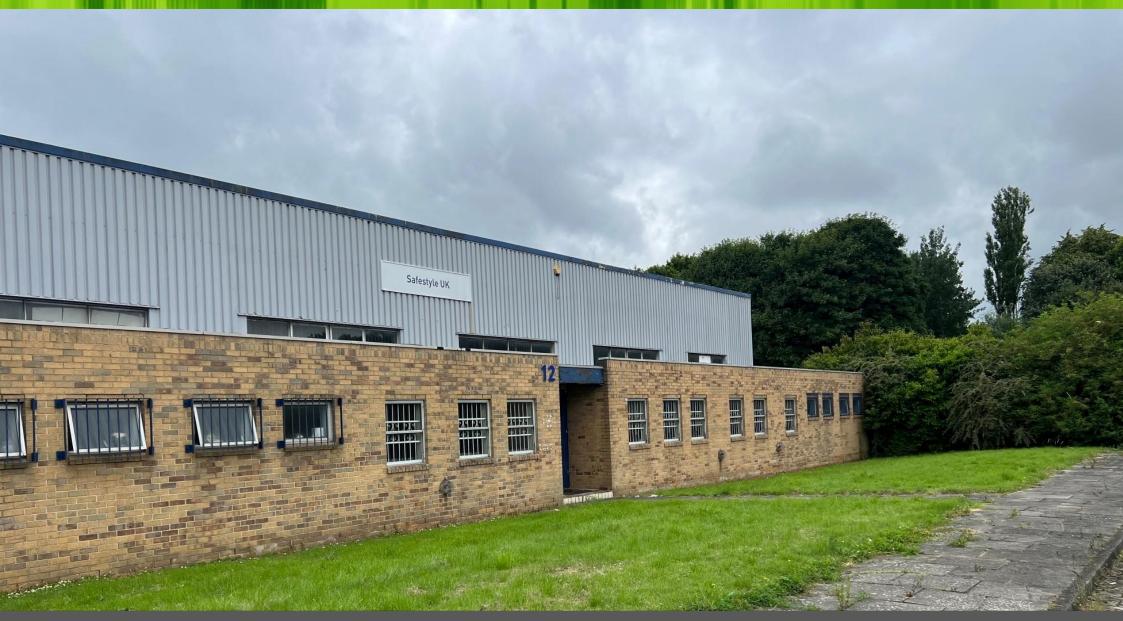

## **DESCRIPTION**

Northfield Way comprises a total of twenty eight units arranged over a series of terraces.

The unit is of steel portal frame construction with part brick and part profile metal clad elevations under a single pitched profile metal clad roof.

Designated car parking and single storey office/ amenity blocks are provided to the front of the unit to include offices, WCs and staff facilities. Shared service yards lie to the rear.