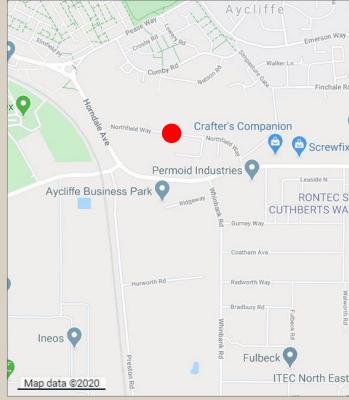

#### LOCATION

Newton Aycliffe Industrial Estate is located within County Durham approximately 0.75 miles from Junction 59 of the A1(M) and 1.5 miles to the south of Newton Aycliffe's town centre. Darlington lies approximately 6 miles to the south east and Durham 13 miles to the north.

Northfield Way is located to the northern end of the Estate, off Horndale Avenue.