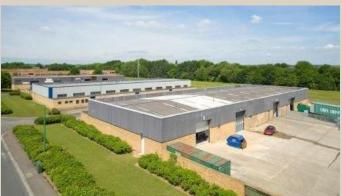

## **DESCRIPTION**

Northfield Way comprises a total of twenty eight units arranged over a series of terraces.

The unit is of steel portal frame construction with part brick and part profile metal clad elevations under a single pitched profile metal clad roof.

Designated car parking and single storey office/ amenity blocks are provided to the front of the unit to include offices, WCs and staff facilities. Shared service yards lie to the rear.