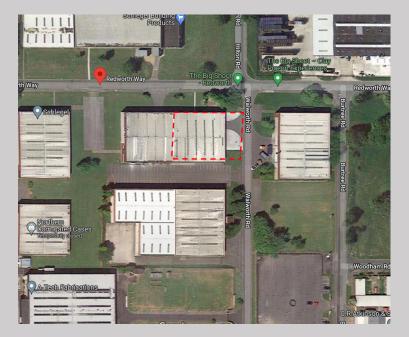

#### LOCATION

Redworth Way is located in the heart of Aycliffe Business Park and can be accessed by Durham Way South the main estate road through Aycliffe Business Park. Access to the A1(M) is just 1.4 miles south at junction 59.