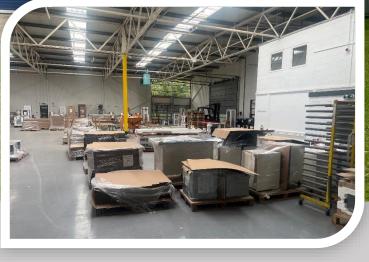

#### DESCRIPTION

The property comprises of a semi-detached workshop/ warehouse unit. The unit is externally clad in metal profile sheeting to both the elevations and roof, incorporating the following specification:

- Two storey offices, WC's and associated facilities
- 5M Eaves
- Lighting
- Roller Shutter Loading Access