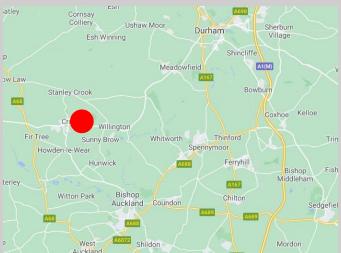

#### **LOCATION**

The property is located on Prospect Road, Crook in County Durham. Crook is approximately 8 miles south west of Durham and 14 miles north west of Newton and Aycliffe and junction 59 of the A1(M)