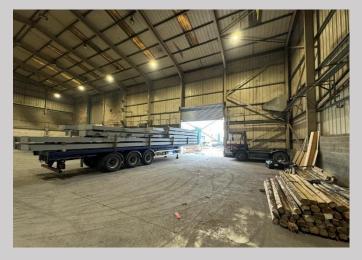

#### **DESCRIPTION**

The property is of single-storey steel portal frame construction incorporating the following specification:

- Roller Shutter Access
- Secure Site

Externally, there is yard/loading area, with the site bounded by a secure palisade fence and gate.