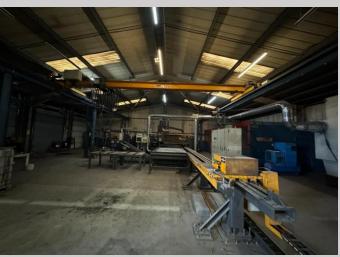

#### **DESCRIPTION**

The property is of single-storey steel portal frame construction incorporating the following specification:

- Roller Shutter Access
- Secure Site

Externally, there is yard/loading area, with the site bounded by a secure palisade fence and gate.