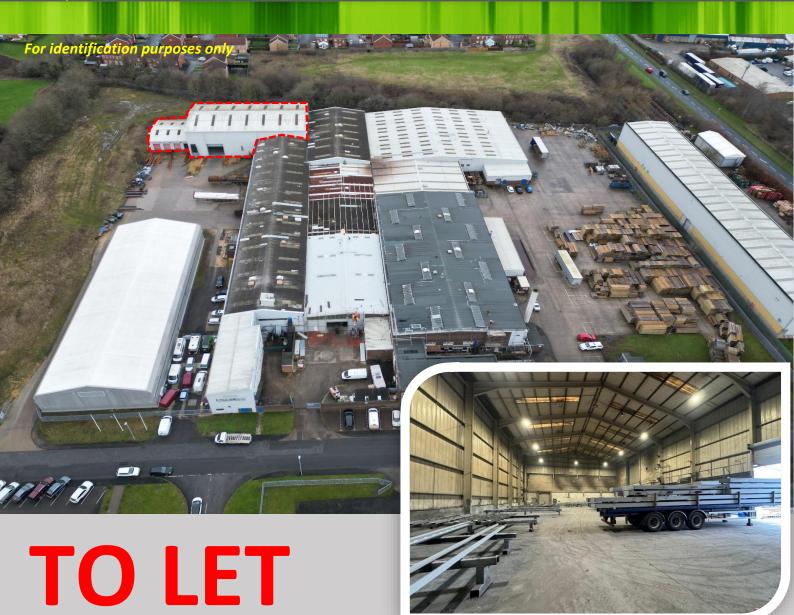

# **Unit 1 Prospect Road, Crook, County Durham DL15 8JL**

- Large Secure Site
- Established Commercial Location
- Large Power Supply
- Roller Shutter Doors
- 1,321 sq m (14,230 sq ft)

#### **DESCRIPTION**

The property is of single-storey steel portal frame construction incorporating the following specification:

- Roller Shutter Access
- Secure Site

Externally, there is yard/loading area, with the site bounded by a secure palisade fence and gate.

### **ACCOMMODATION**

We calculate that the premises provide the following approximate gross internal areas.

1,321 sq m (14,230 sq ft)