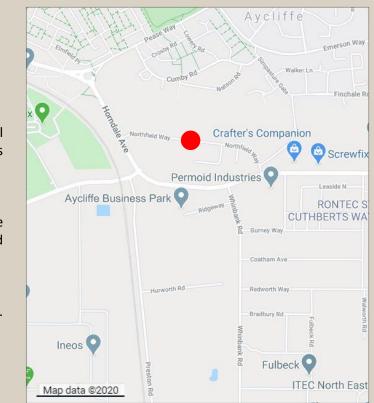

#### LOCATION

Newton Aycliffe Industrial Estate is located within County Durham approximately 0.75 miles from Junction 59 of the A1(M) and 1.5 miles to the south of Newton Aycliffe's town centre. Darlington lies approximately 6 miles to the south east and Durham 13 miles to the north.

Northfield Way is located to the northern end of the Estate, off Horndale Avenue.