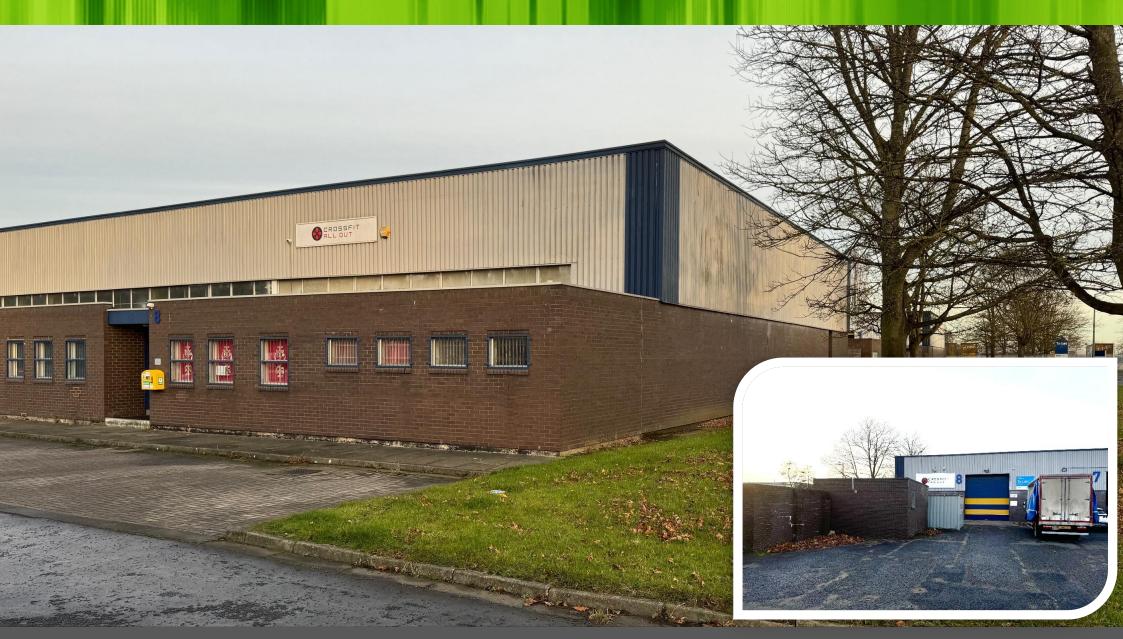

## DESCRIPTION

Northfield Way comprises a total of twenty eight units arranged over a series of terraces.

The unit is of steel portal frame construction with part brick and part profile metal clad elevations under a single pitched profile metal clad roof.

Designated car parking and single storey office/ amenity blocks are provided to the front of the unit to include offices, WCs and staff facilities. Shared service yards lie to the rear of each terrace.