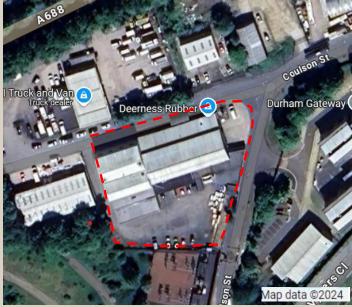

#### LOCATION

Coulson Street, Spennymoor, with easy access from the A177 approximately 3 miles from Junction 61 of the A1(M).

Durham is located approximately 6 miles to the North and Darlington is located approximately 15 miles to the south.