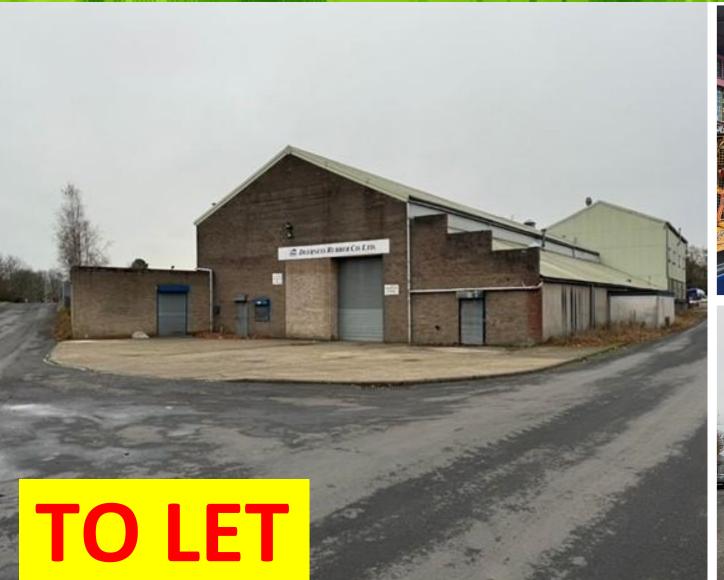

# Industrial / Warehouse Unit

Coulson Street, Spennymoor DL16 7RS Approximately; 2,408 sq m (25,951 sq ft)

CONNECT PROPERTY 01642 602001

#### **DESCRIPTION**

The property comprises a detached/ self-contained industrial/ workshop facility incorporating the following:

- Offices
- Canteen/ WC's
- Workshops
- Stores
- LED Lighting
- Large Secure Gated Yard
- 15 T Travelling Crane
- Roller Shutter Loading Access