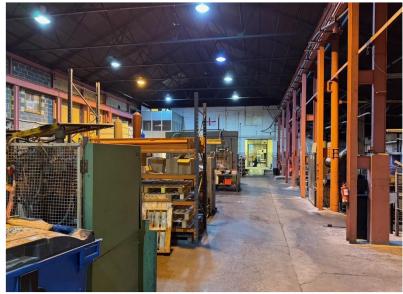

#### **DESCRIPTION**

The property comprises a detached/ self-contained industrial/ workshop facility incorporating the following:

- Offices
- Canteen/ WC's
- Workshops
- Stores
- LED Lighting
- Large Secure Gated Yard
- 15 T Travelling Crane
- Roller Shutter Loading Access

# **ACCOMMODATION**

The unit have the following approximate gross internal floor areas:

| Description            | Sq M  | Sq ft  |
|------------------------|-------|--------|
| FF Concrete Mezzanine  | 425   | 4,574  |
| GF Offices             | 108   | 1,162  |
| FF Offices             | 108   | 1,162  |
| Main Workshop          | 804   | 8,664  |
| Rear Workshop/ Storage | 720   | 7,753  |
| Pump House             | 59    | 636    |
| Despatch/ Maintenance  | 185   | 2,000  |
| Total                  | 2,409 | 25,951 |
| Pump House (x2)        | 20    | 215    |
| Mezz Stores            | 46    | 497    |