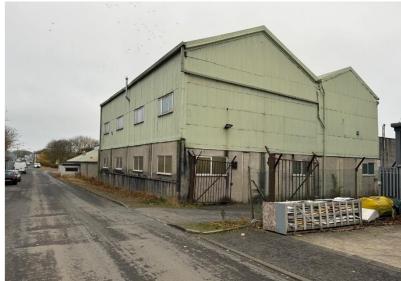

#### **DESCRIPTION**

The property comprises a detached/ self-contained industrial/ workshop facility incorporating the following:

- Offices
- Canteen/ WC's
- Workshops
- Stores
- LED Lighting
- Large Secure Gated Yard
- 15 T Travelling Crane
- Roller Shutter Loading Access