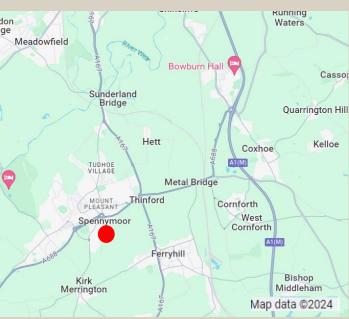

#### LOCATION

Coulson Street, Spennymoor, with easy access from the A177 approximately 3 miles from Junction 61 of the A1(M).

Durham is located approximately 6 miles to the North and Darlington is located approximately 15 miles to the south.