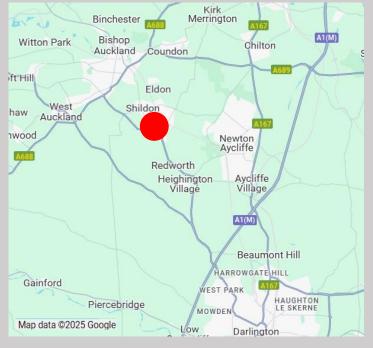

# LOCATION

The building is located on the All Saints Industrial Estate. The estate lies on the southern edge of Shildon, midway between Bishop Auckland and Junction 58 of the A1(M) on the A6072.

Shildon is located with easy access to Newton Aycliffe Industrial Estate. Nearby occupiers include PPG Industries, Advanced Handling, Franks Factory Flooring, and T and G Automotive.