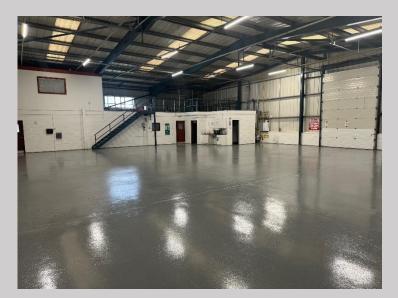

# DESCRIPTION

Property comprises of a detached industrial/warehouse unit of steel portal framed construction to an eaves height of approximately 5.5 metres.

To the front of the building are offices, WC's and welfare facilities with a first floor office and mezzanine located above.

Internally the workshop has heating and lighting. Access to the workshop is via two roller shutter loadings doors, providing access to a separate secure compound and the other to a separate car park and loading area.