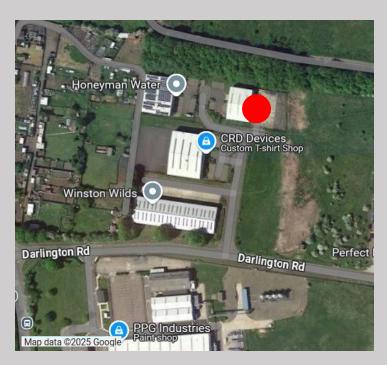

# LOCATION

The building is located on the All Saints Industrial Estate. The estate lies on the southern edge of Shildon, midway between Bishop Auckland and Junction 58 of the A1(M) on the A6072.

Shildon is located with easy access to Newton Aycliffe Industrial Estate. Nearby occupiers include PPG Industries, Advanced Handling, Franks Factory Flooring, and T and G Automotive.