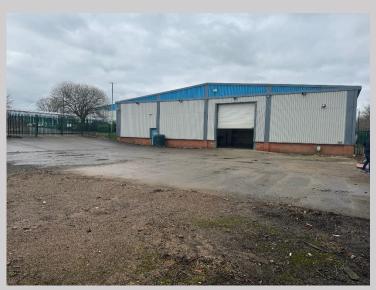

# LOCATION

The building is located on the All Saints Industrial Estate. The estate lies on the southern edge of Shildon, midway between Bishop Auckland and Junction 58 of the A1(M) on the A6072.

Shildon is located with easy access to Newton Aycliffe Industrial Estate. Nearby occupiers include PPG Industries, Advanced Handling, Franks Factory Flooring, and T and G Automotive.

# DESCRIPTION

Property comprises of a detached industrial/warehouse unit of steel portal framed construction to an eaves height of approximately 5.5 metres.

To the front of the building are offices, WC's and welfare facilities with a first floor office and mezzanine located above.