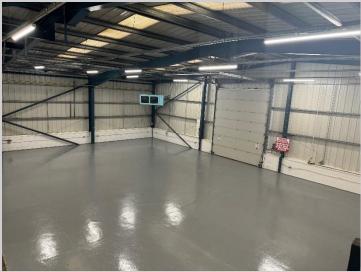

# DESCRIPTION

Property comprises of a detached industrial/warehouse unit of steel portal framed construction to an eaves height of approximately 5.5 metres.

To the front of the building are offices, WC's and welfare facilities with a first floor office and mezzanine located above.

Internally the workshop has heating and lighting. Access to the workshop is via two roller shutter loadings doors, providing access to a separate secure compound and the other to a separate car park and loading area.