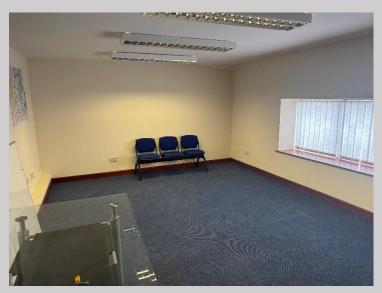

# DESCRIPTION

Property comprises of a detached industrial/warehouse unit of steel portal framed construction to an eaves height of approximately 5.5 metres.

To the front of the building are offices, WC's and welfare facilities with a first floor office and mezzanine located above.