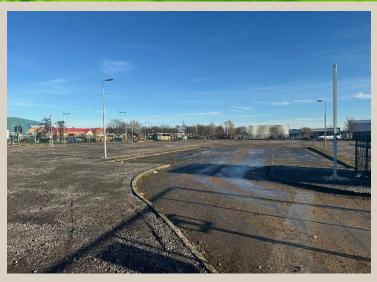

#### **DESCRIPTION**

The property incorporates the following specification:

- Electricity
- Water/ Drainage
- Securely Fenced and Gated
- Stoned Hardstanding
- Prominent location

# **ACCOMMODATION**

The total site area is approximately 0.28 HA (0.70 Acres)