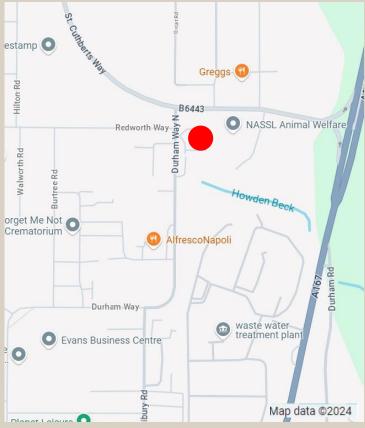

#### LOCATION

The property is located on the heart of Aycliffe Industrial Estate one of the largest estates in the North East., which provides excellent access to the A167 and Junction 59 of the A1(M).

County Durham has a population of 521,400 with an economically active workforce of 260,600, with 18.4% employed in manufacturing and storage & transportation

The site sits prominent to St Cuthbert's Way/ Durham Way North in close proximity to its junction with the A167.

Surrounding occupiers include:

- Greggs
- Gestamp
- Crafter Companion
- Linde
- PWS