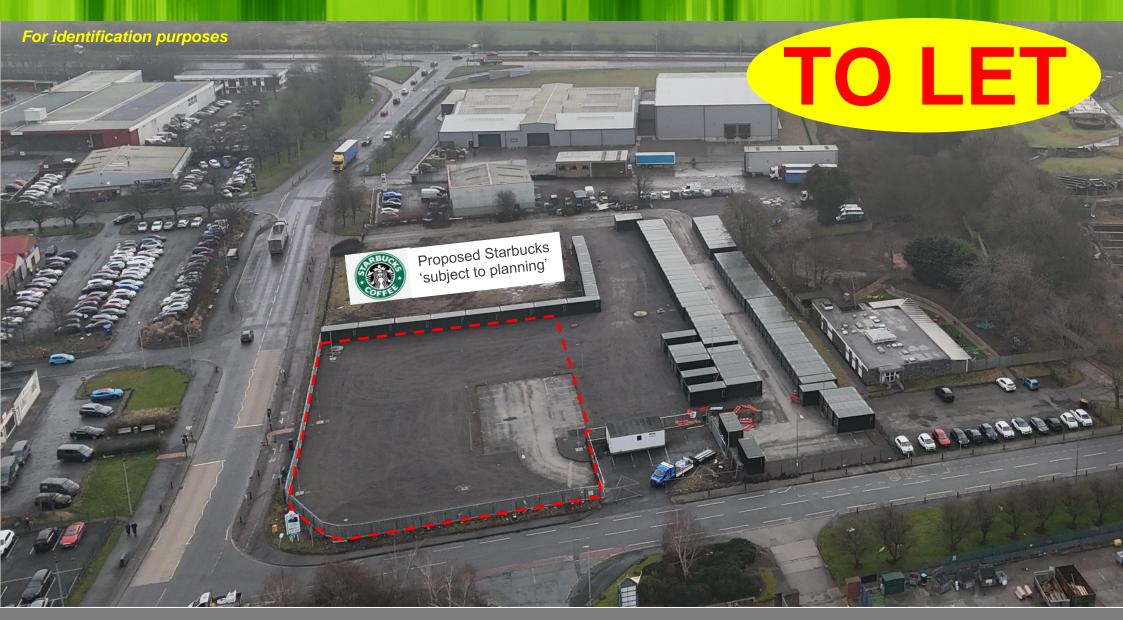

# **OPEN STORAGE LAND**

Durham Way North, Newton Aycliffe Industrial Estate DL5 6EP

Approximately 0.28 Ha (0.70 Acres)

CONNECT PROPERTY 01642 602001

#### LOCATION

The property is located on the heart of Aycliffe Industrial Estate one of the largest estates in the North East., which provides excellent access to the A167 and Junction 59 of the A1(M).

County Durham has a population of 521,400 with an economically active workforce of 260,600, with 18.4% employed in manufacturing and storage & transportation

The site sits prominent to St Cuthbert's Way/ Durham Way North in close proximity to its junction with the A167.

#### **DESCRIPTION**

The property incorporates the following specification:

- Electricity
- Water/ Drainage
- Securely Fenced and Gated
- Stoned Hardstanding
- Prominent location

# **ACCOMMODATION**

The total site area is approximately 0.28 HA (0.70 Acres)