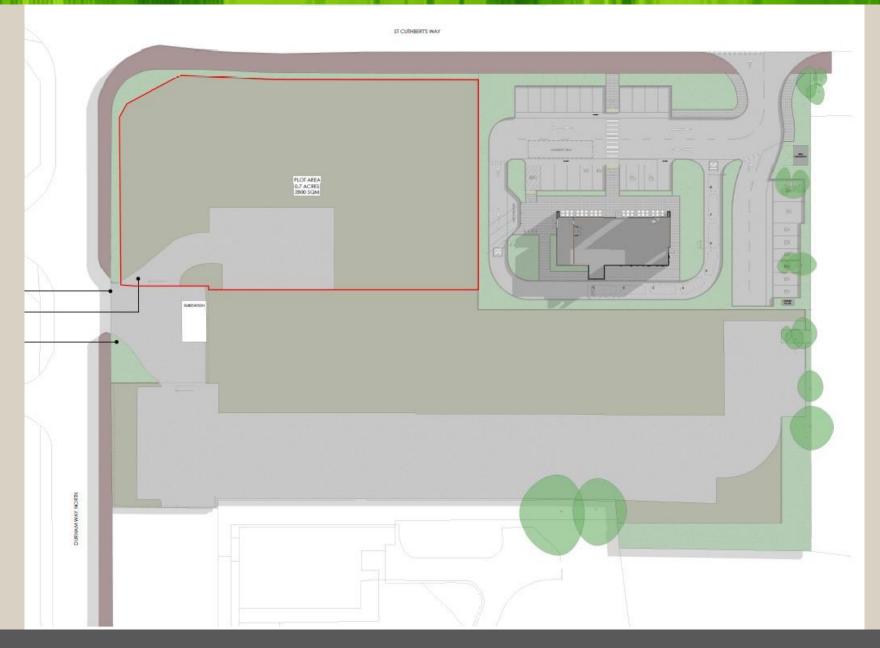

#### **DESCRIPTION**

The property incorporates the following specification:

- Electricity
- Water/ Drainage
- Securely Fenced and Gated
- Stoned Hardstanding
- Prominent location

# **ACCOMMODATION**

The total site area is approximately 0.28 HA (0.70 Acres)