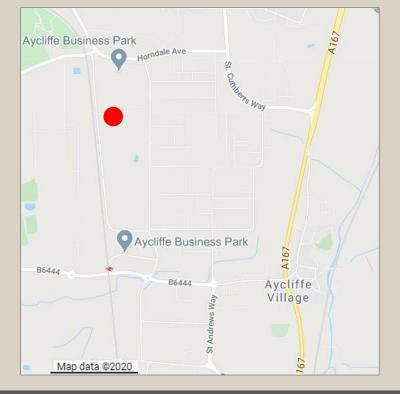

#### LOCATION

Newton Aycliffe Industrial Estate is located within County Durham approximately 0.75 miles from Junction 59 of the A1(M) and 1.5 miles to the south of Newton Aycliffe's town centre. Darlington lies approximately 6 miles to the south east and Durham 13 miles to the north.

The unit lies between Cumbie Way and Hollin Way within the central part of the estate.