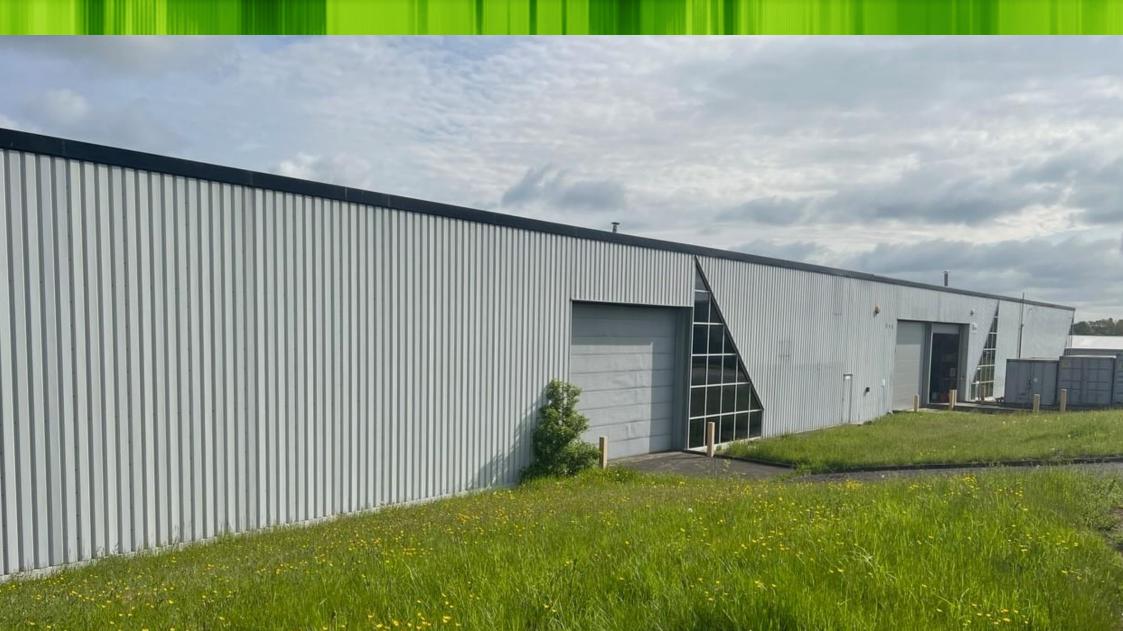

## DESCRIPTION

Cumbie Way comprises of a terraced industrial/ warehouse with profile metal clad elevations.

The unit has an approximate eaves height of 6m and an integral amenity block comprising offices, WCs and staff facilities.

Dedicated car parking is provided to the front and loading access is via up and over loading doors accessed from Hollin Way.