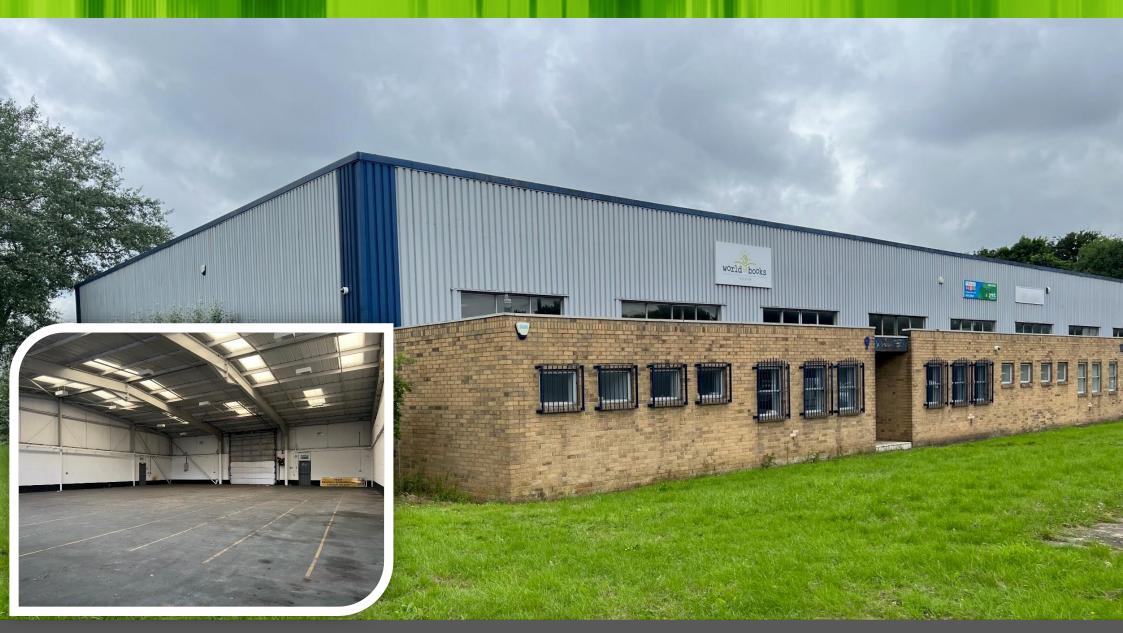

# **TO LET** – INDUSTRIAL/ WAREHOUSE PREMISES

Unit 9, Northfield Way, Newton Aycliffe Industrial Estate, Newton Aycliffe DL5 6EJ

*Approximately 526.65 sq m ( 5,669 sq ft)* 

CONNECT PROPERTY 01642 602001

## **DESCRIPTION**

Northfield Way comprises a total of twenty eight units arranged over a series of terraces.

The unit is of steel portal frame construction with part brick and part profile metal clad elevations under a single pitched profile metal clad roof.

Designated car parking and single storey office/ amenity blocks are provided to the front of the unit to include offices, WCs and staff facilities. Shared service yards lie to the rear of each terrace.