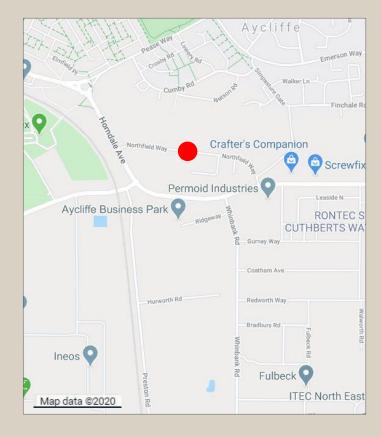

#### LOCATION

Newton Aycliffe Industrial Estate is located within County Durham approximately 0.75 miles from Junction 59 of the A1(M) and 1.5 miles to the south of Newton Aycliffe's town centre. Darlington lies approximately 6 miles to the south east and Durham 13 miles to the north.

Northfield Way is located to the northern end of the Estate, off Horndale Avenue.