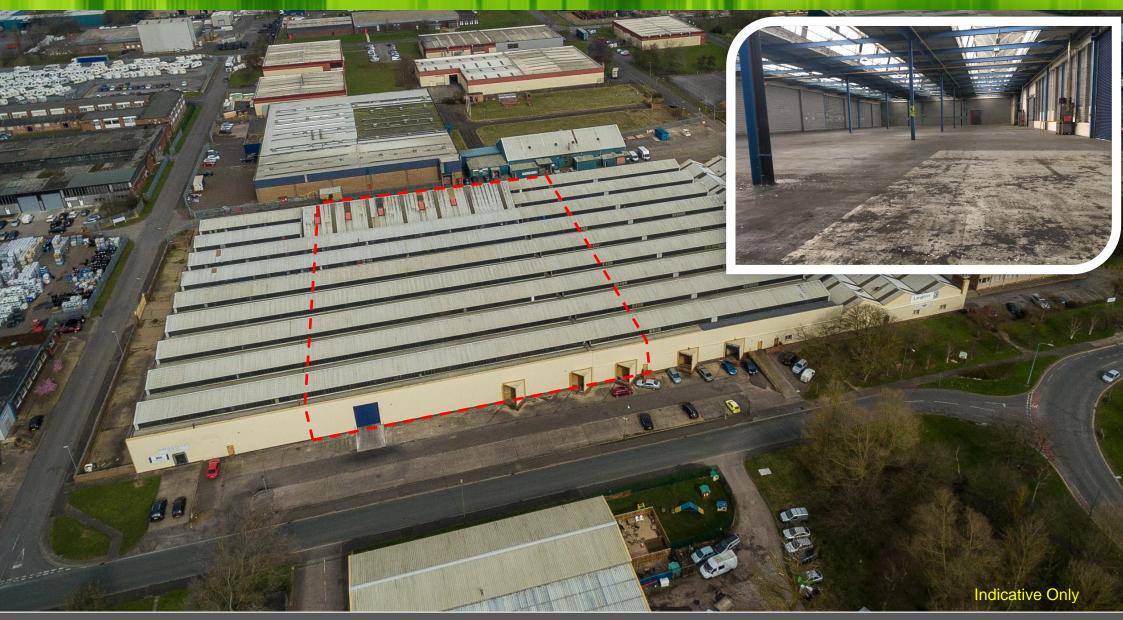

#### DESCRIPTION

Langton Business Centre occupies a prominent location fronting onto Durham Way, with access off Burtree Road, Fulbeck Road and Whitworth Avenue.

The scheme comprises a substantial multi-occupied industrial facility with extensive yard, parking areas, and adjoining offices.

The buildings comprises a substantial industrial/ workshop unit with a combination of level and dock level access doors, lighting, small office area and WCs.

## ACCOMMODATION

We understand the property has the following approximate Gross Internal Areas:

| Description   | Square Metres | Square Feet |
|---------------|---------------|-------------|
| Unit D432 (2) | 2,425         | 26,108      |
| Units 3 and 4 | 4,843         | 52,135      |
| Total         | 7,268         | 78,243      |