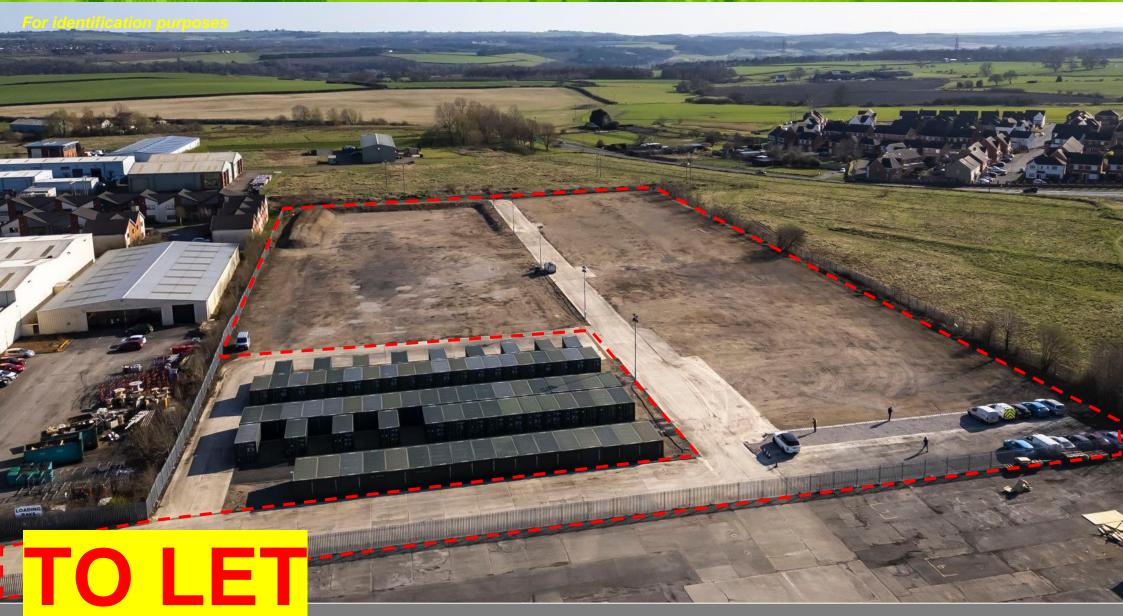

## **DESCRIPTION**

The site offers excellent and rare industrial open storage accommodation and benefits from 24/7access with secure fencing, electric sliding security gate and CCTV monitoring. The site also benefits from power connection and floodlighting.

#### SITE

We have included the gross approximate total site area below;

| Plot A | 0.71 Ha | 1.76 Acres |
|--------|---------|------------|
| Plot B | 0.55 Ha | 1.36 Acres |
| Plot C | 0.49 Ha | 1.22 Acres |
| Plot D | 0.08 Ha | 0.20 Acres |