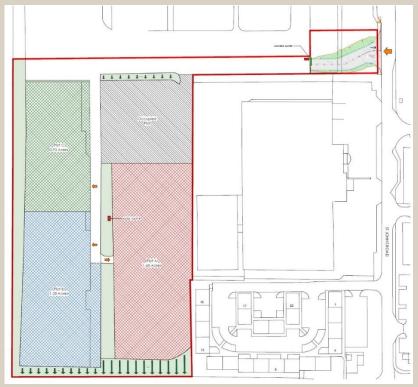

#### SITE

We have included the gross approximate total site area below;

| Plot A | 0.71 Ha | 1.76 Acres |
|--------|---------|------------|
| Plot B | 0.55 Ha | 1.36 Acres |
| Plot C | 0.49 Ha | 1.22 Acres |
| Plot D | 0.08 Ha | 0.20 Acres |