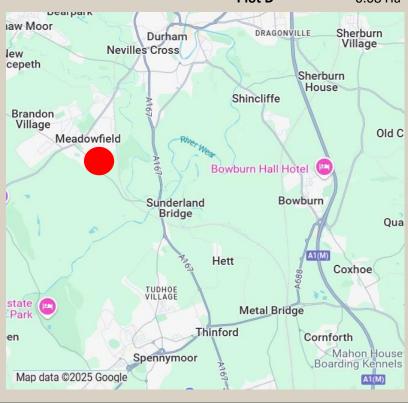

## LOCATION

Meadowfield Industrial Estate is located approximately 2.5 miles to the west of Durham and 19 miles south of Newcastle. The property is accessed off St John's Road, the main thoroughfare on the industrial estate linking the property directly to Durham city centre via both Browney Lane and theA690.Durham has excellent transport links to the A1 and the wider road network whilst Durham Rail Station is a main stop on the East Coast mainline with links to London in just under three hours.