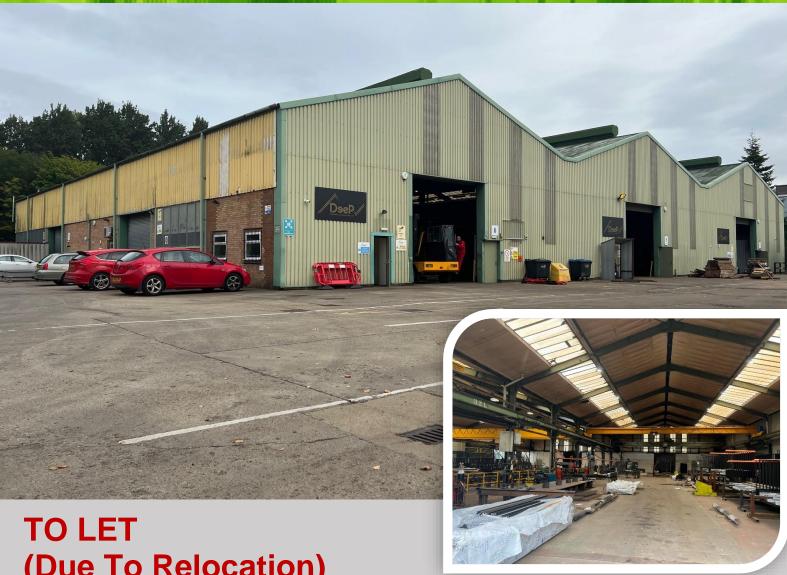

# **Industrial Workshop Unit**

Units 4 & 5-7 IES Centre, Jowett Way, Newton Aycliffe DL5 6DS

- Approximately 2,522.99 sq m (27,155 sq ft)
- Excellent Access for Junction 59A1(M)
- Secure Site
- Cranes
- 24 Hour CCTV Monitoring
- 6.5 Metre Eaves Height

#### **DESCRIPTION**

The property comprises of an industrial workshop constructed in three bays. Access to the building is via five roller shutter loading doors providing direct access to a yard and substantial car park. Internally, units 5-7 have the benefit of offices incorporating WCs, meeting rooms and kitchen with mezzanine light storage area above.

Internally the property has the following cranes: 12.5T, 10T, 5T tonne and 4T.