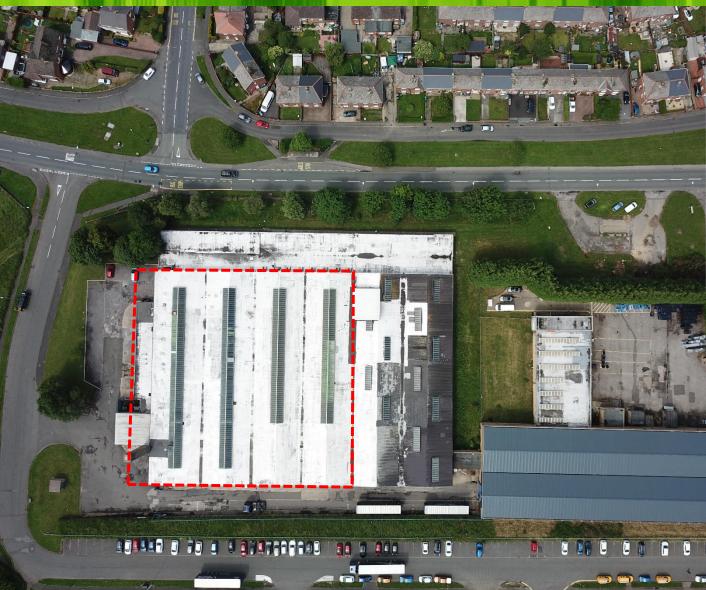

## LOCATION

The property is located in Castleside, south west of Consett and can be accessed via either the A691 or the A692. The estate is 15 miles from Durham City and 15 miles from the A1/A692 junction at Team Valley.

# **DESCRIPTION**

The property comprises of two substantial/ industrial Workshop facilities incorporating the following:

- Offices
- Substantial Power Supply

## **ACCOMMODATION**

The following units are available:

| Description | Sq m  | Sq ft  |
|-------------|-------|--------|
| Building 1  | 1,858 | 20,000 |
| Building 2  | 4,676 | 50,341 |
| Offices     | 799   | 8,600  |
| Total       | 7,333 | 78,941 |