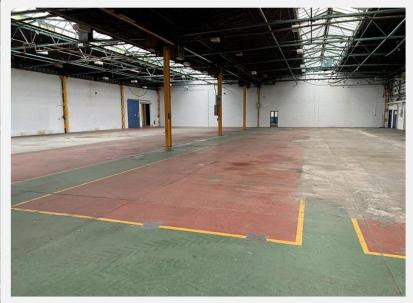

# **DESCRIPTION**

The property comprises of two substantial/ industrial Workshop facilities incorporating the following:

- Offices
- Substantial Power Supply

## **ACCOMMODATION**

The following units are available:

| Description | Sq m  | Sq ft  |
|-------------|-------|--------|
| Building 1  | 1,858 | 20,000 |
| Building 2  | 4,676 | 50,341 |
| Offices     | 799   | 8,600  |
| Total       | 7,333 | 78,941 |