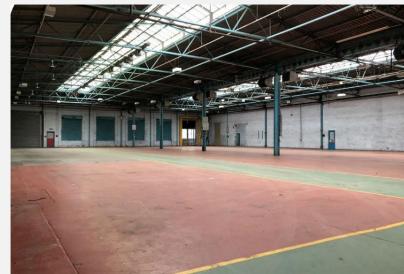

# **DESCRIPTION**

The property comprises of two substantial/ industrial Workshop facilities incorporating the following:

- Offices
- Substantial Power Supply

## **ACCOMMODATION**

The following units are available:

| Description | Sq m  | Sq ft  |
|-------------|-------|--------|
| Building 1  | 1,858 | 20,000 |
| Building 2  | 4,676 | 50,341 |
| Offices     | 799   | 8,600  |
| Total       | 7,333 | 78,941 |