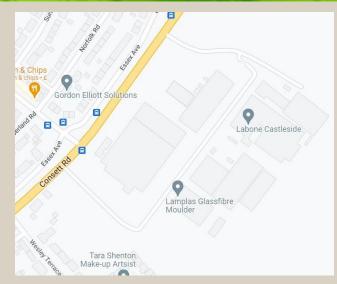

## LOCATION

The property is located in Castleside, south west of Consett and can be accessed via either the A691 or the A692. The estate is 15 miles from Durham City and 15 miles from the A1/A692 junction at Team Valley.