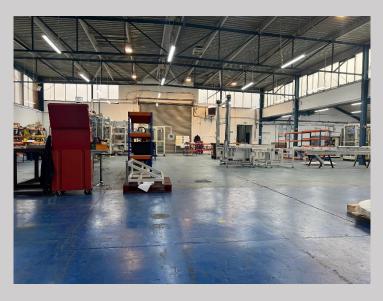

The refurbishment comprises of two industrial/ warehouse units with the following specification available individually or as one.:

- New electrically operated roller shutter door
- Offices and WC facilities.
- 3 phase power supply.
- Loading area/ service yard