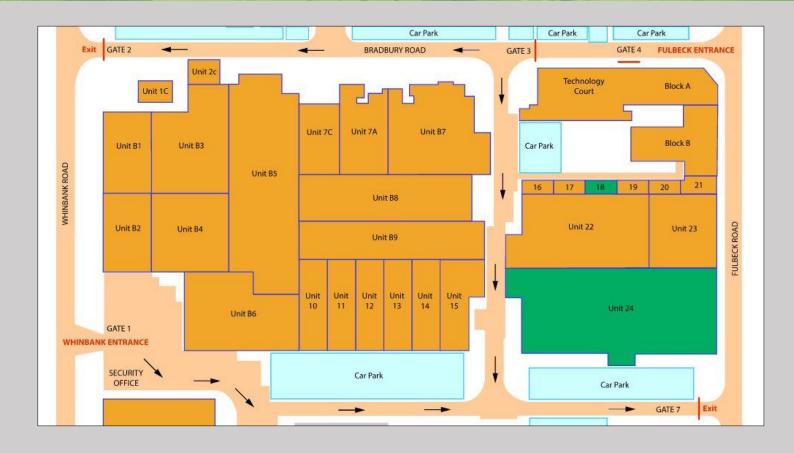

### **LOCATION / DESCRIPTION**

Whinbank Park is situated in Aycliffe Business Park which is the largest estate in the North East extending to around 400 hectares (980acres) and is home to the likes of Gestamp Tallant, Ebac, Husqvarna and more recently Hitachi who have located their UK train manufacturing facility here.

Whinbank Park itself provides an estate of 19 acres with 267,0850sqft of industrial, workshop, warehouse space and 23,552 sqft of offices. The estate benefits from palisade fencing, CCTV, 24 hour security, on site management and a cafe.