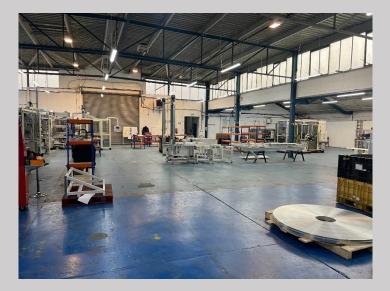

The refurbishment comprises of two industrial/ warehouse units with the following specification available individually or as one.:

- New electrically operated roller shutter door
- Offices and WC facilities.
- 3 phase power supply.
- Loading area/ service yard