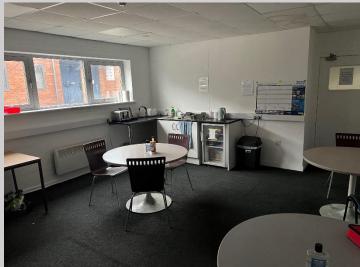

The refurbishment comprises of two industrial/ warehouse units with the following specification available individually or as one.:

- New electrically operated roller shutter door
- Offices and WC facilities.
- 3 phase power supply.
- Loading area/ service yard