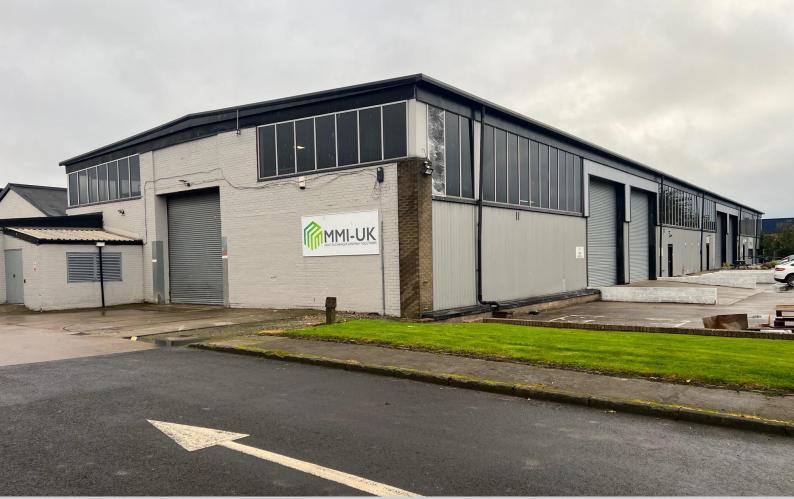

## **Refurbished Factory / Warehouse Units**

Units 24A and B, Whinbank Park, Whinbank Road, Aycliffe Business Park, Newton Aycliffe DL5 6AY

- 24 Hour Security
- 19 Acre Secure Site
- Approx. 6,150 sq ft 12,600 sq ft
- Unit 24 A 599 sq m (6,450 sq ft)
- Unit 24B 570 sq m (6,150 sq ft)

### **LOCATION / DESCRIPTION**

Whinbank Park is situated in Aycliffe Business Park which is the largest estate in the North East extending to around 400 hectares (980acres) and is home to the likes of Gestamp Tallant, Ebac, Husqvarna and more recently Hitachi who have located their UK train manufacturing facility here.

Whinbank Park itself provides an estate of 19 acres with 267,0850sqft of industrial, workshop, warehouse space and 23,552 sqft of offices. The estate benefits from palisade fencing, CCTV, 24 hour security, on site management and a cafe.