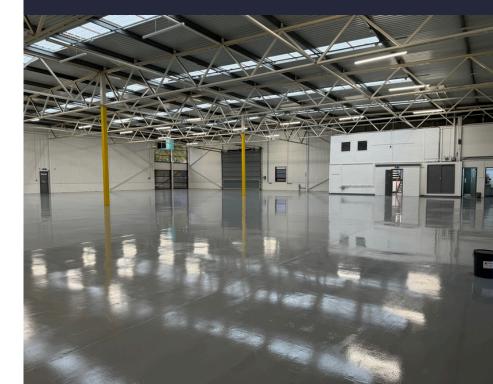

# DESCRIPTION

The property comprises of a semi-detached workshop/ warehouse unit. The unit is externally clad in metal profile sheeting to both the elevations and roof, incorporating the following specification:

Two storey offices, WC's and associated facilities
5M Eaves
Lighting
Roller Shutter Loading Access

Externally, the unit benefits from assigned car parking spaces.

### ACCOMODATION

We have measured the property in accordance with the RICS Code of Measuring Practice 2018 to provide the below Gross Internal Area:

| PROPERTY             | SQ FT  | SQ M     |
|----------------------|--------|----------|
| Ground Floor Offices | 958    | 89.01    |
| First Floor Offices  | 958    | 89.01    |
| Warehouse            | 13,069 | 1,214    |
| Total                | 14,985 | 1,392.02 |