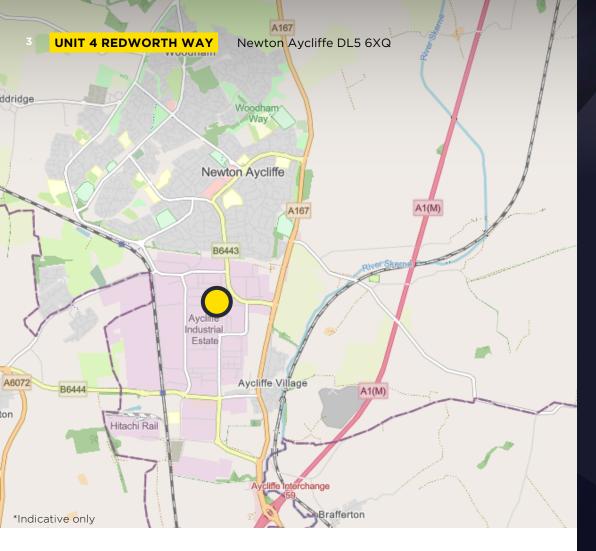

# **UNIT 4 REDWORTH WAY**

Newton Aycliffe DL5 6XQ

## LOCATION

Redworth Way is located in the heart of Aycliffe Business Park and can be accessed by Durham Way South the main estate road through Aycliffe Business Park. Access to the A1(M) is just 1.4 miles south at Junction 59.

The estate is home to many international companies including Husqvana, Gestamp Tallent, Lidl and Hitachi Rail Europe.