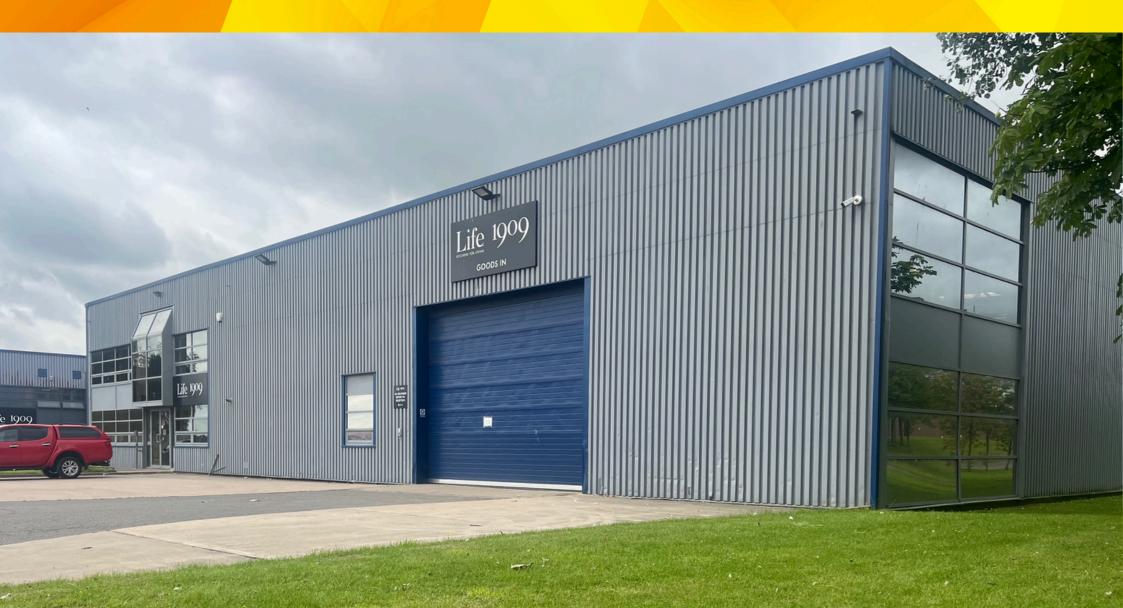

# **UNIT 4 REDWORTH WAY**

Newton Aycliffe DL5 6XQ

# DESCRIPTION

The property comprises of a semi-detached workshop/ warehouse unit. The unit is externally clad in metal profile sheeting to both the elevations and roof, incorporating the following specification:

Two storey offices, WC's and associated facilities
5M Eaves
Lighting
Roller Shutter Loading Access

Externally, the unit benefits from assigned car parking spaces.