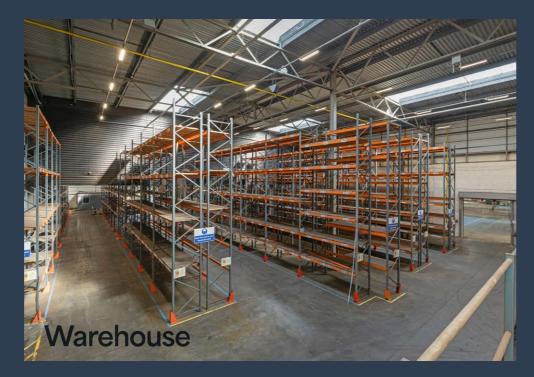

## Description

The property comprises large manufacturing facility, the original part of the factory was constructed in the 1980's with a more modern extension added in 1997. Internally the property is split into production and warehouse areas with two story offices provided to the front elevation.

## Accommodation

We have measured the property in accordance with the RICS Code of Measuring Practice (2018) to provide the following Gross Internal Areas:

| Element       | Size (sq ft) |
|---------------|--------------|
| Warehouse     | 18,952       |
| Manufacturing | 141,746      |
| Offices       | 13,875       |
| Total         | 174,573      |