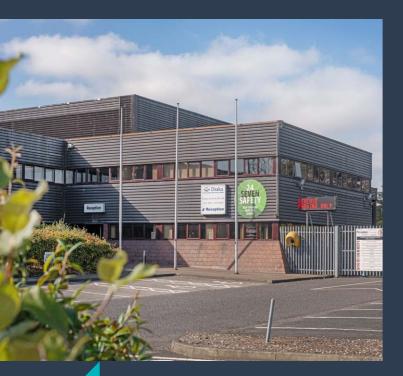

## Description

The property comprises large manufacturing facility, the original part of the factory was constructed in the 1980's with a more modern extension added in 1997. Internally the property is split into production and warehouse areas with two story offices provided to the front elevation.

The site also benefits from a circa 2MVA power supply from the 2 on site sub stations.

Externally access is provided by 4 loading doors.

A large car park with 85 spaces is located at the front of the unit.