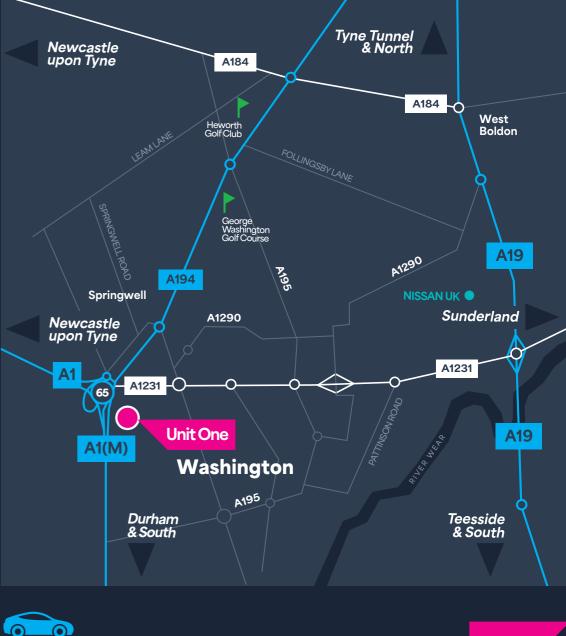

## Location

The subject property is located on Crowther Industrial Estate in Washington, a well-established and popular location with manufacturing, engineering and warehousing occupiers. Crowther Industrial estate is centrally located with good access to the region's main road network, including the A1(M), A194(M) and the A19.

Newcastle upon Tyne Newcastle Int. Airport Port of Tyne Sunderland

Washington is one of the prime industrial locations in the North East.

Washington is home to the Nissan Sunderland Plant which employs over 6,000 people and thousands more in the local supply chain.