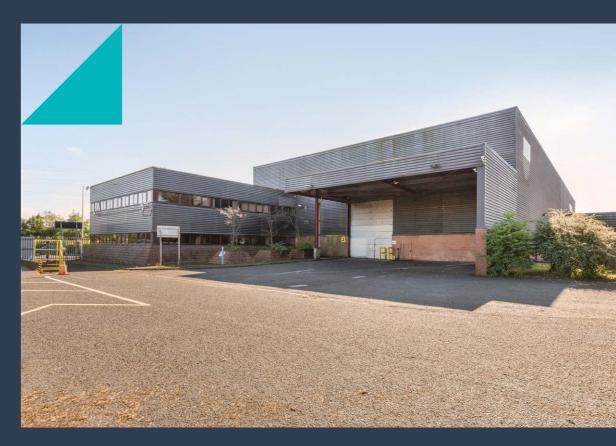

## Description

The property comprises large manufacturing facility, the original part of the factory was constructed in the 1980's with a more modern extension added in 1997. Internally the property is split into production and warehouse areas with two story offices provided to the front elevation.

The property is of steel framed construction with the original building having a felt/ bitumen roof with the newer extension being an insulated profile metal roof, gas heating and LED lighting.

The minimum eaves heights range from 5m in the production area to 9m in the warehouse.