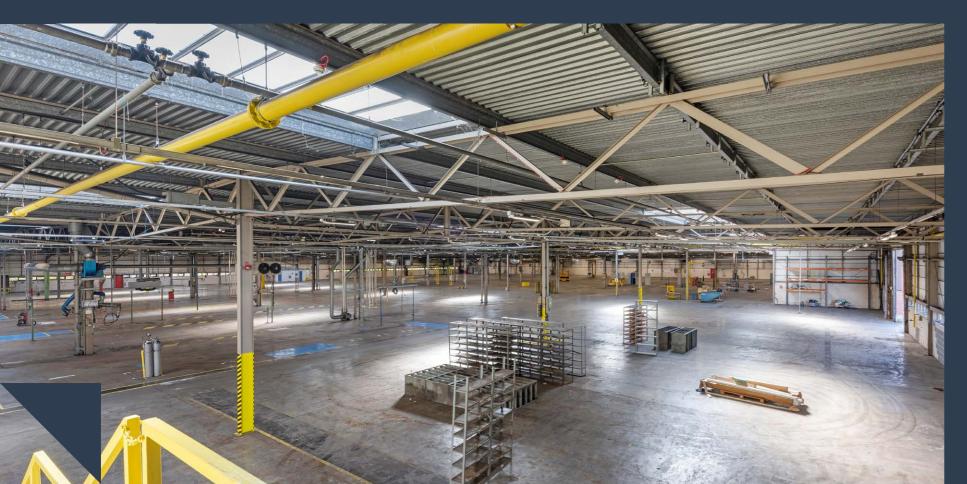

## Description

The property comprises large manufacturing facility, the original part of the factory was constructed in the 1980's with a more modern extension added in 1997. Internally the property is split into production and warehouse areas with two story offices provided to the front elevation.

The property is of steel framed construction with the original building having a felt/ bitumen roof with the newer extension being an insulated profile metal roof, gas heating and LED lighting.

The minimum eaves heights range from 5m in the production area to 9m in the warehouse.

The site also benefits from a circa 2MVA power supply from the 2 on site sub stations.

Externally access is provided by 4 loading doors.

A large car park with 85 spaces is located at the front of the unit.

Minimum

Eaves Height Production Area

Minimum Eaves Height

Externally Access via x4 **Loading Doors** 

**Power Supply** 

Steel Frame