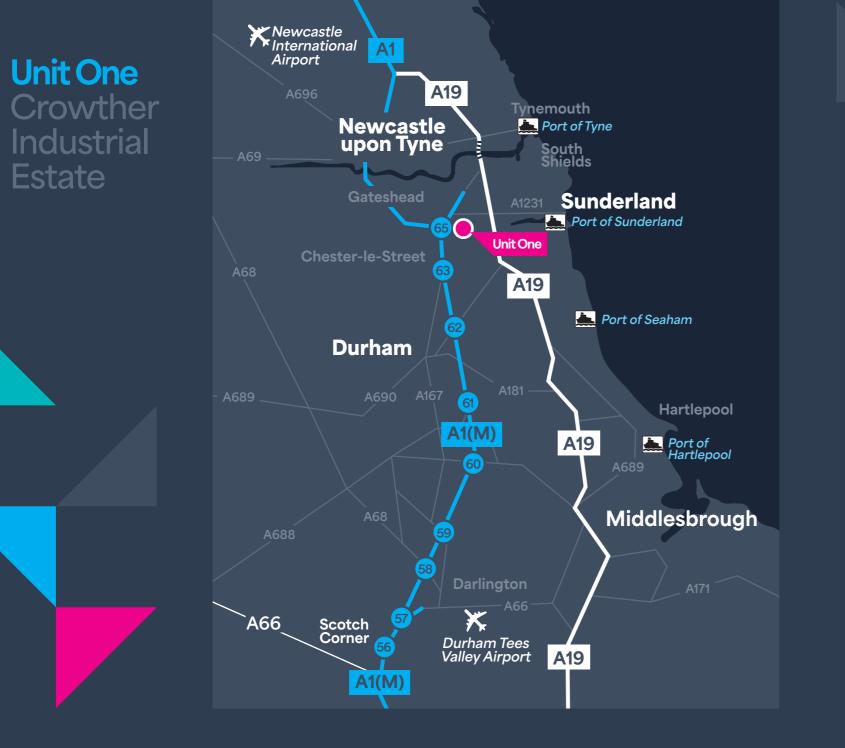

## Location

The subject property is located on Crowther Industrial Estate in Washington, a well-established and popular location with manufacturing, engineering and warehousing occupiers. Crowther Industrial estate is centrally located with good access to the region's main road network, including the A1(M), A194(M) and the A19.

Newcastle upon Tyne Newcastle Int. Airport Port of Tyne Sunderland

Washington is one of the prime industrial locations in the North East.

Washington is home to the Nissan Sunderland Plant which employs over 6,000 people and thousands more in the local supply chain.

7.5 miles 15 miles 8 miles 7.8 miles