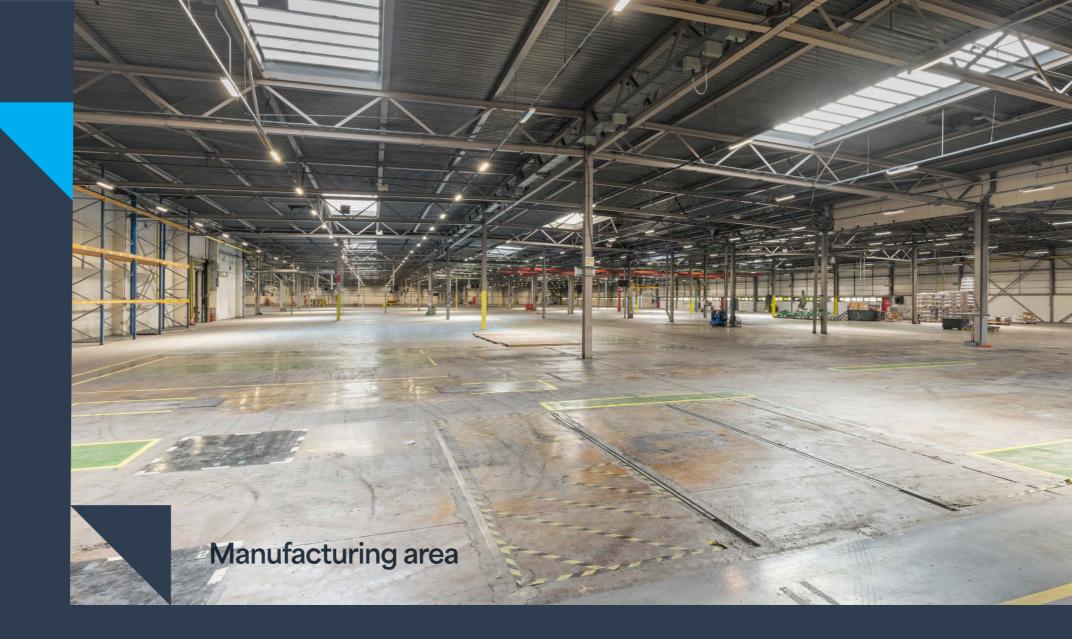

## Description

The property comprises large manufacturing facility, the original part of the factory was constructed in the 1980's with a more modern extension added in 1997. Internally the property is split into production and warehouse areas with two story offices provided to the front elevation.

The property is of steel framed construction with the original building having a felt/ bitumen roof with the newer extension being an insulated profile metal roof, gas heating and LED lighting.

The minimum eaves heights range from 5m in the production area to 9m in the warehouse.

## Accommodation

We have measured the property in accordance with the RICS Code of Measuring Practice (2018) to provide the following Gross Internal Areas:

| Element       | Size (sq ft) |
|---------------|--------------|
| Warehouse     | 18,952       |
| Manufacturing | 141,746      |
| Offices       | 13,875       |
| Total         | 174,573      |