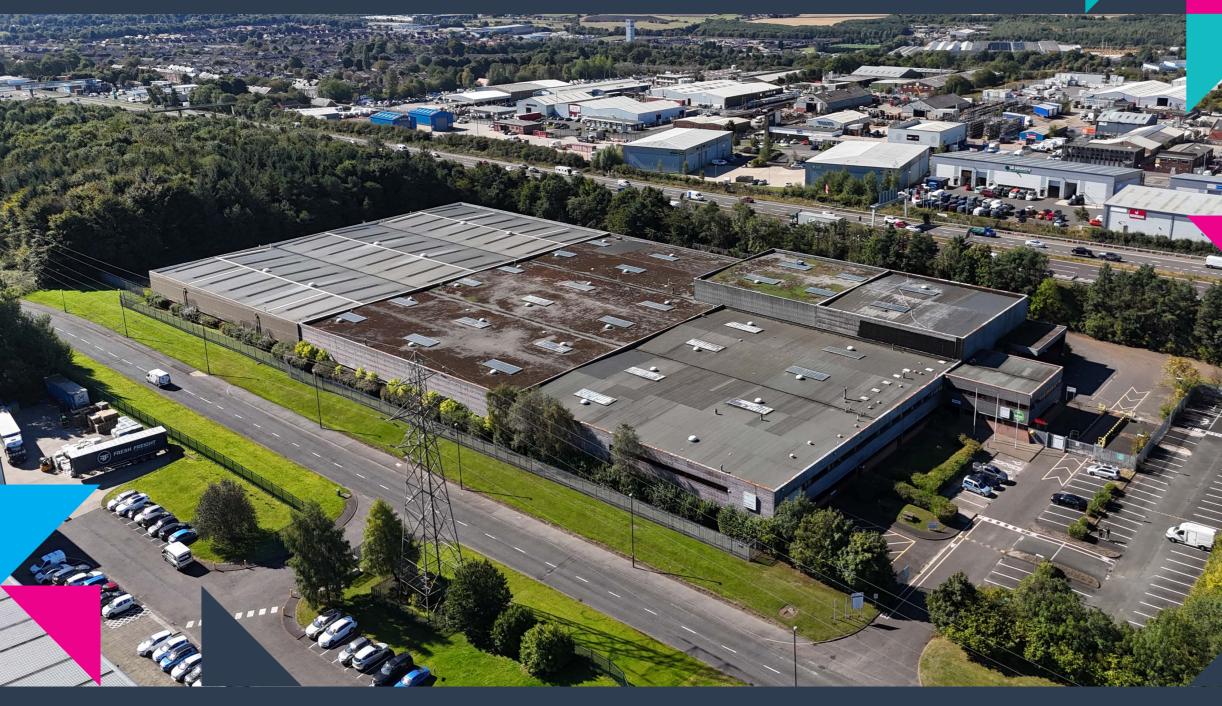

## Unit One Crowther Industrial Estate, Washington NE38 0AQ

# RARE 174,573 SQ FT FREEHOLD INDUSTRIAL FACILITY

## Description

The property comprises large manufacturing facility, the original part of the factory was constructed in the 1980's with a more modern extension added in 1997. Internally the property is split into production and warehouse areas with two story offices provided to the front elevation.