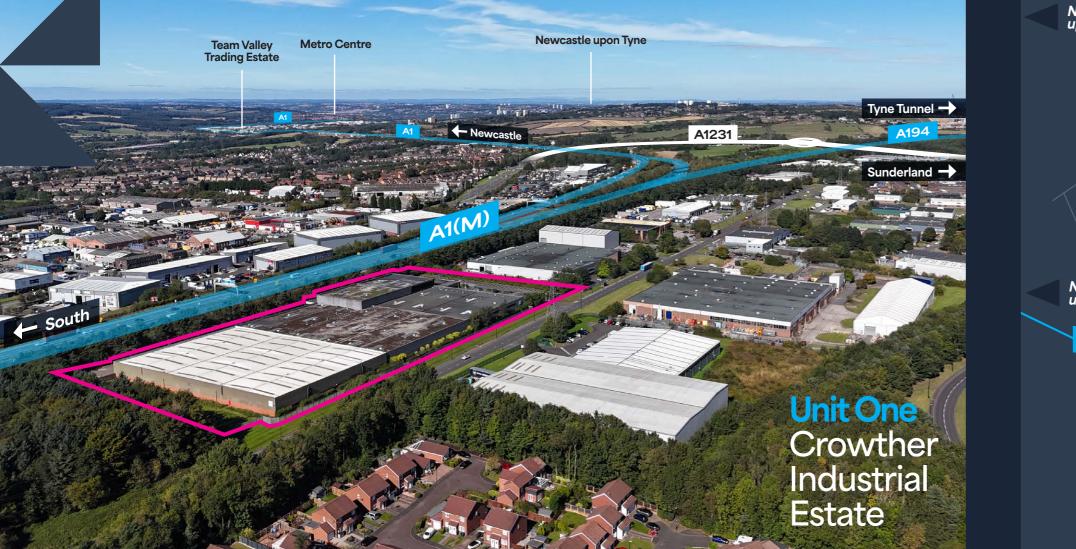

## Location

The subject property is located on Crowther Industrial Estate in Washington, a well-established and popular location with manufacturing, engineering and warehousing occupiers. Crowther Industrial estate is centrally located with good access to the region's main road network, including the A1(M), A194(M) and the A19.

Newcastle upon Tyne Newcastle Int. Airport Port of Tyne Sunderland

Washington is one of the prime industrial locations in the North East.

Washington is home to the Nissan Sunderland Plant which employs over 6,000 people and thousands more in the local supply chain.

## **Unit One** Crowther Industrial Estate