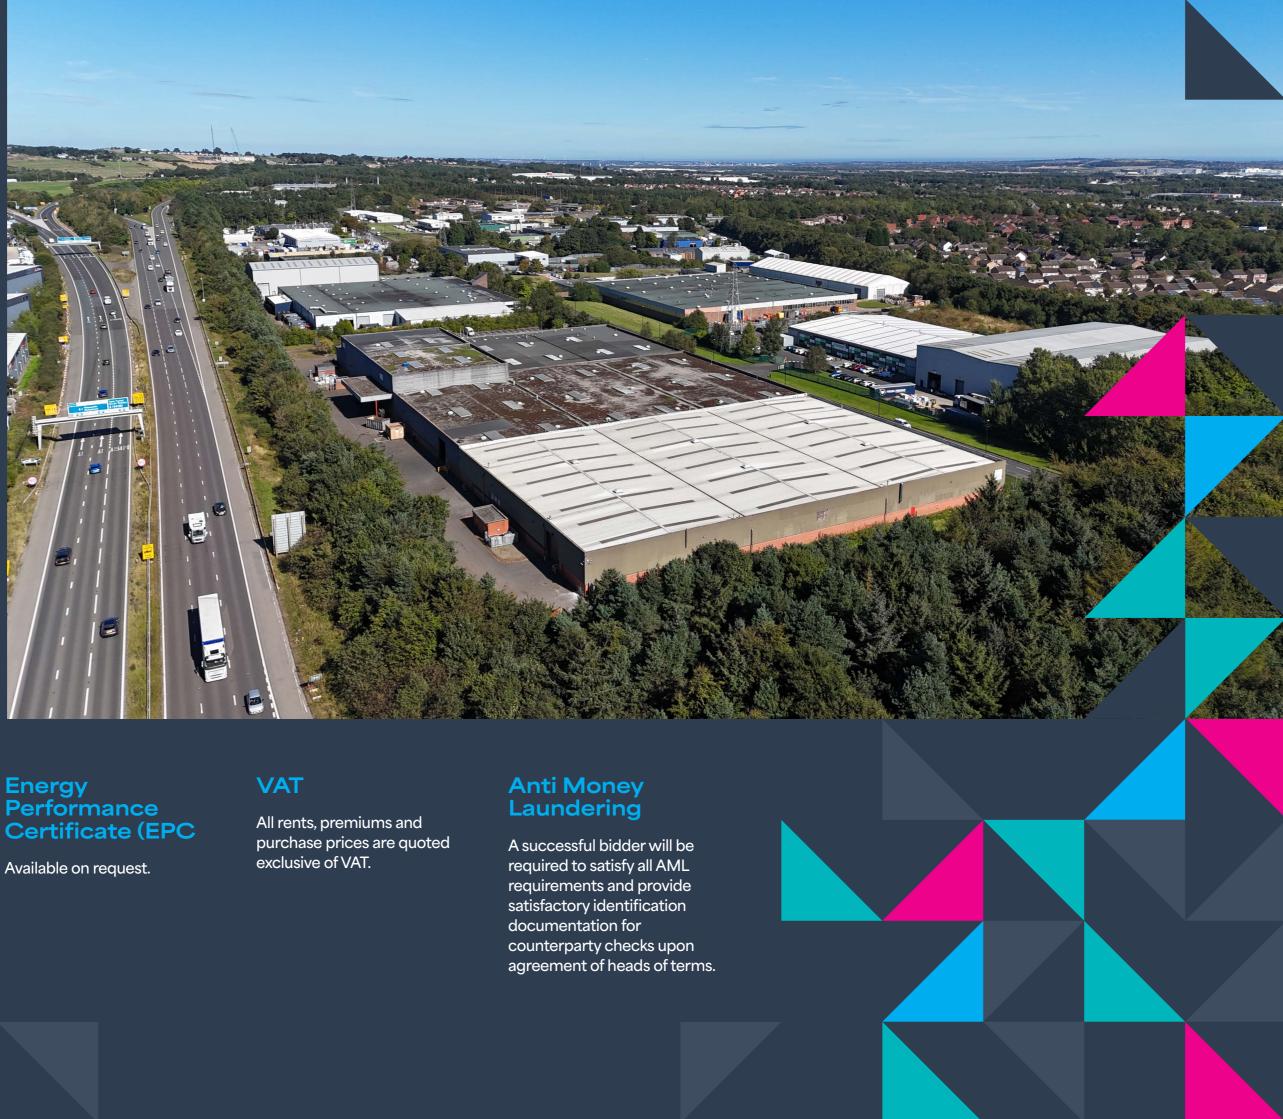

## Location

The subject property is located on Crowther Industrial Estate in Washington, a well-established and popular location with manufacturing, engineering and warehousing occupiers. Crowther Industrial estate is centrally located with good access to the region's main road network, including the A1(M), A194(M) and the A19.

Newcastle upon Tyne Newcastle Int. Airport Port of Tyne Sunderland

Washington is one of the prime industrial locations in the North East.

Washington is home to the Nissan Sunderland Plant which employs over 6,000 people and thousands more in the local supply chain.