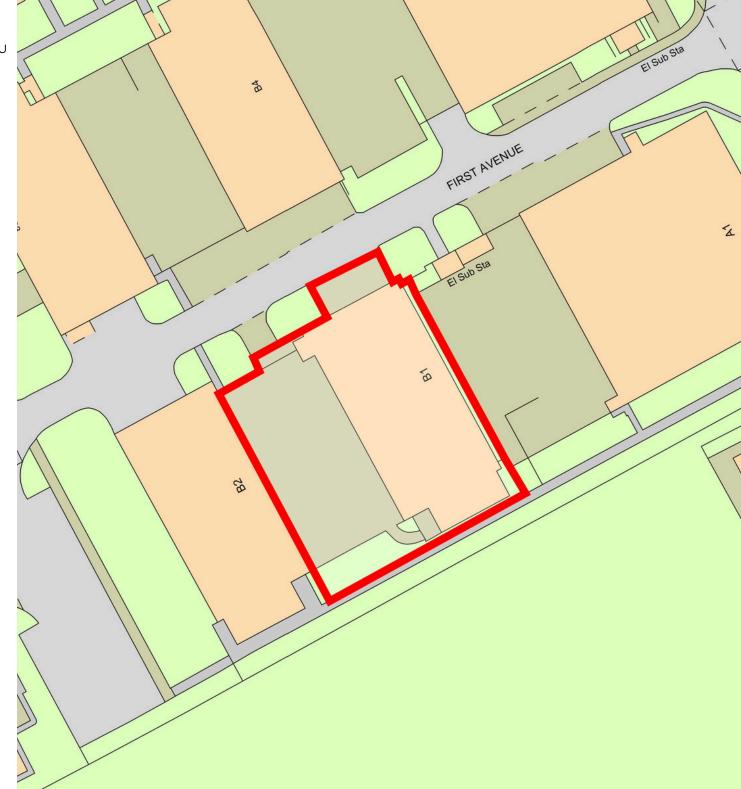

# DESCRIPTION

Unit B1 is a detached unit undergoing refurbishment providing open plan manufacturing / warehouse space, office accommodation and amenities. In summary it benefits from the following:

# ACCOMMODATION

|           | sq m  | sq ft  |
|-----------|-------|--------|
| Warehouse | 933   | 10,039 |
|           | 86    | 928    |
| Total GIA | 1,019 | 10,967 |