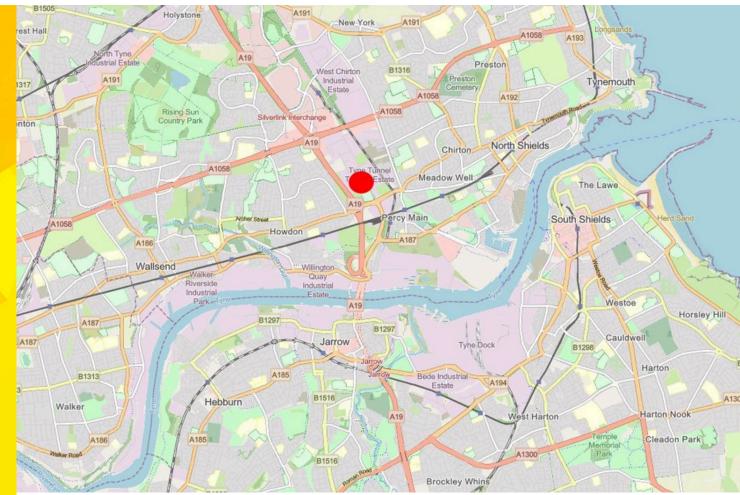

# SITUATION

Tyne Tunnel Estate is strategically located adjacent to the A19 Tyne Tunnel approach and the A1058 Coast Road providing immediate access to the region's main road network and in close proximity to the Port of Tyne.

Newcastle city centre is located less than seven miles to the west via the A1058 with Sunderland city centre 12 miles to the south via the A19.

The estate is home to over 50 occupiers working in manufacturing, logistics and trade sectors boasting brand names including Lookers, Kitwave, Marshalls, Fishers Services, Howdens, Jewson and Screwfix.