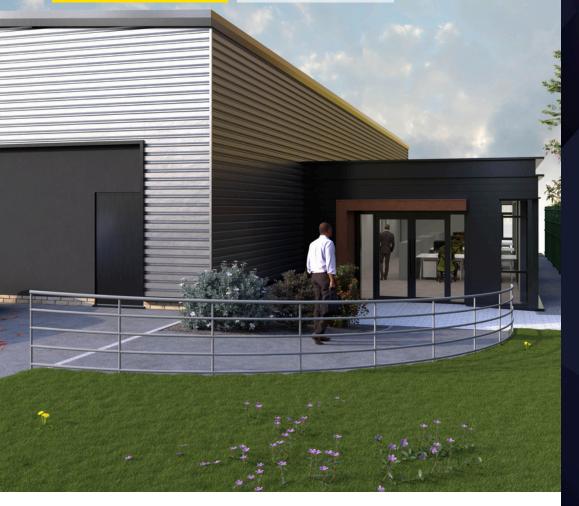

# Warehouse Under Refurbishment

UNIT B1 TYNE TUNNEL ESTATE, NORTH SHIELDS NE29 7SU

To Let

# DESCRIPTION

Unit B1 is a detached unit undergoing refurbishment providing open plan manufacturing / warehouse space, office accommodation and amenities. In summary it benefits from the following: