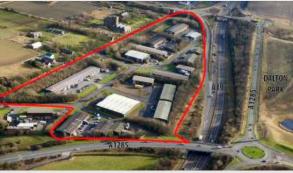

#### Location

Cold Hesledon Industrial Estate is situated adjacent to the A19 and 9 miles from the A1(M) and is close to Dalton Retail Park. It is well located and within easy reach of all major towns in the North East via the motorway.