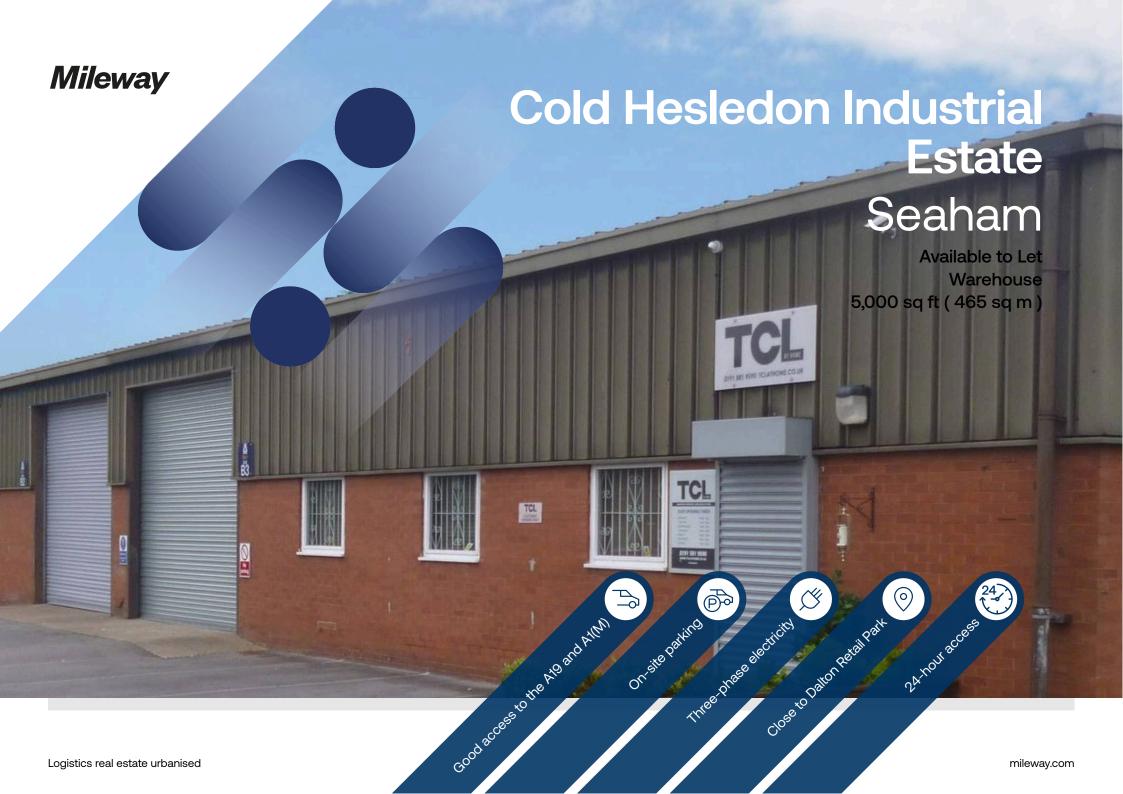

# **Cold Hesledon Industrial Estate**

Cold Hesledon Industrial Estate Seaham SR7 8ST

## Description

Cold Hesledon Industrial Estate offers 30 open-plan workshop spaces with office, ideal for warehouse, light industrial and factory use. The units are of steel portal frame construction with 3.7 m high roller shutter doors, separate personnel door, three-phase electricity, and WC facilities. Outside, there is a loading area with car parking.

#### Location

Cold Hesledon Industrial Estate is situated adjacent to the A19 and 9 miles from the A1(M) and is close to Dalton Retail Park. It is well located and within easy reach of all major towns in the North East via the motorway.