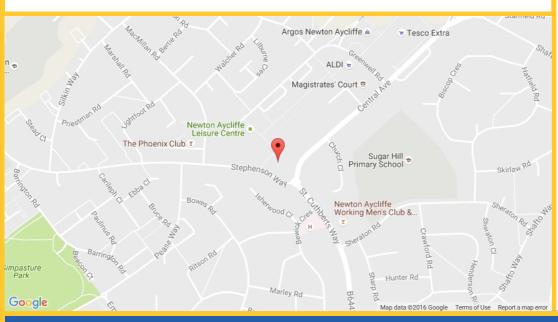

## TO LET

Thames House, Thames Centre, Beveridge Way, Newton Aycliffe, County Durham, DL5 4SB

#### Description

Modern offices to let covering the second floor of this purpose built property. The space comprises of 8536 sq ft and is finished to a reasonable specification.

The property is located within the Town Centre fronting St Cuthberts Way. Newton Aycliffe is located close to Junction 59 on the A1(M) approximately 5 miles from Darlington and 12 miles from Durham.