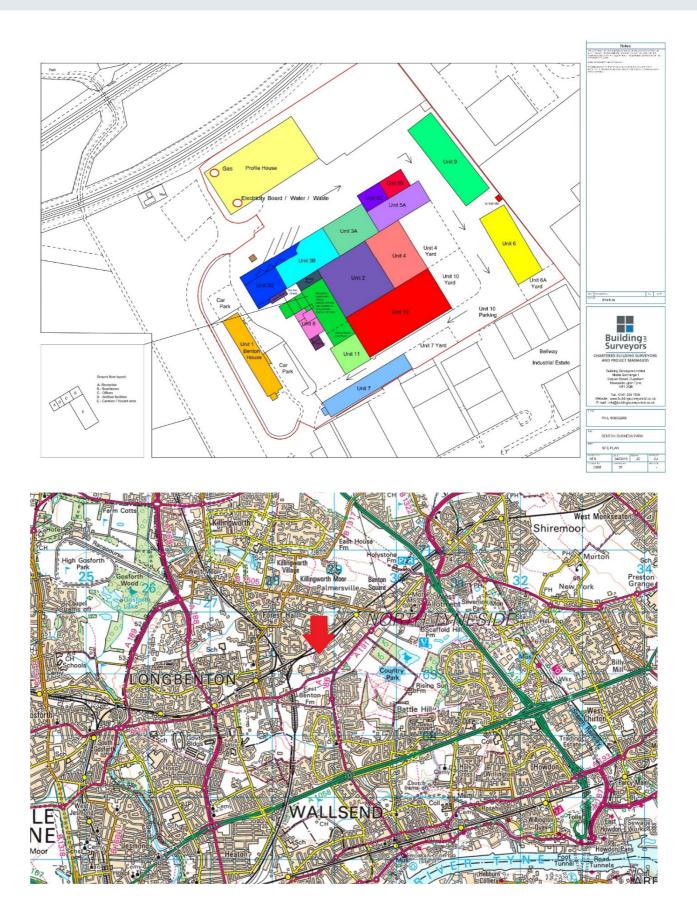

# **LOCATION**

Benton Business Park is located within the established Bellway Industrial Estate, Longbenton.

The Estate offers excellent communication links, being 4 miles from Newcastle city centre and within 1 mile of the A19 (Tyne Tunnel road), providing excellent transport links with the rest of the region.

The surrounding area is of mixed use including commercial, retail and residential, with local services and amenities a short distance away.

The exact location is shown on the attached location plan.