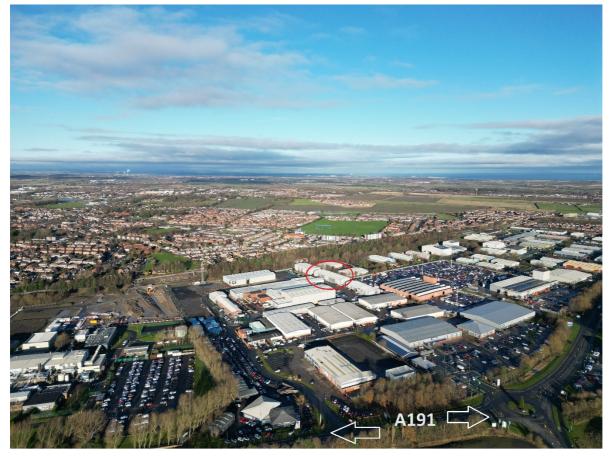

# **LOCATION**

Benton Business Park is located within the established Bellway Industrial Estate, Longbenton.

The Estate offers excellent communication links, being 4 miles from Newcastle city centre and within 1 mile of the A19 (Tyne Tunnel road), providing excellent transport links with the rest of the region.

The surrounding area is of mixed use including commercial, retail and residential, with local services and amenities a short distance away.

The exact location is shown on the attached location plan.