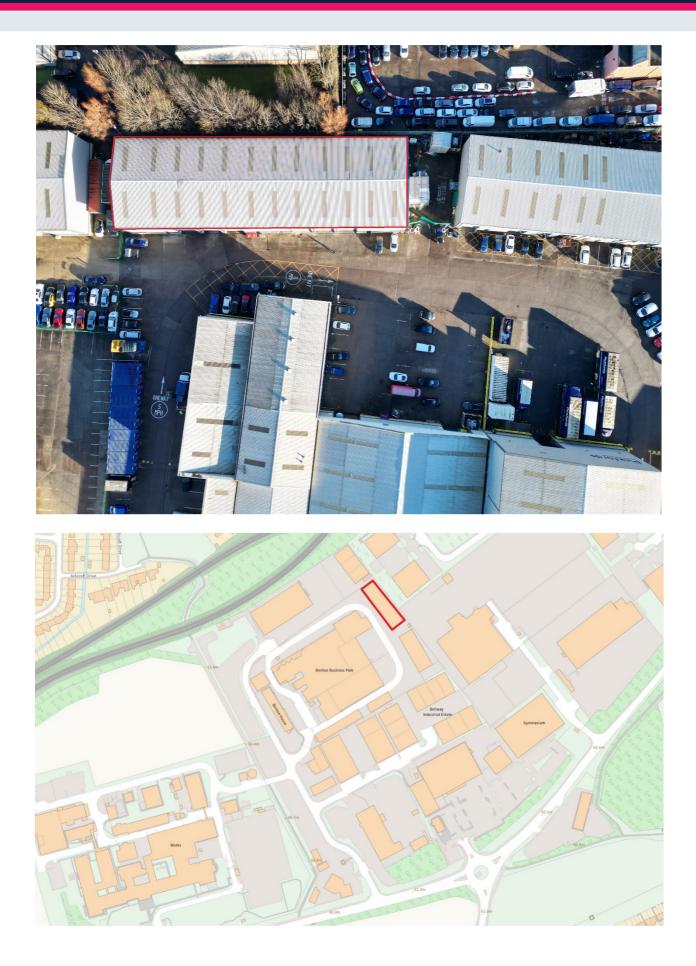

# **LOCATION**

Benton Business Park is located within the established Bellway Industrial Estate, Longbenton.

The Estate offers excellent communication links, being 4 miles from Newcastle city centre and within 1 mile of the A19 (Tyne Tunnel road), providing excellent transport links with the rest of the region.

The surrounding area is of mixed use including commercial, retail and residential, with local services and amenities a short distance away.

The exact location is shown on the attached location plan.