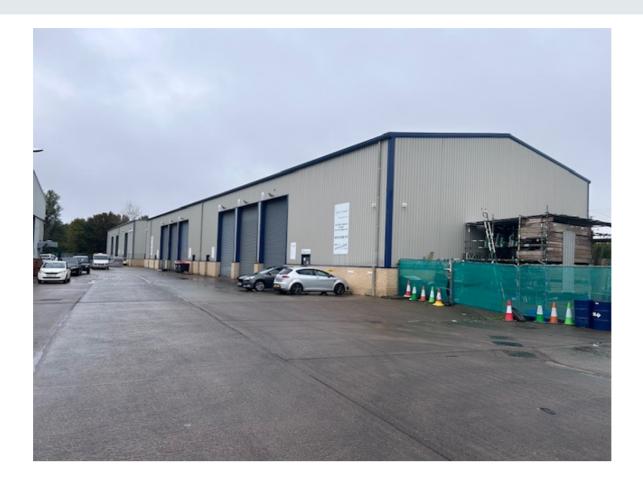

#### DESCRIPTION

The property comprises of a self-contained modern warehouse, set within a secure estate.

The accommodation is of steel portal design with block and brick work walls and profile cladding to all elevations, with roof above incorporating roof lights.

Internally the accommodation offers six automatic full height security roller shutters, LED lighting and an effective eaves height of circa 7.3m (Apex 9.4 m). In addition, there are WC and welfare facilities.

Externally there is a small dedicated car parking and loading area.