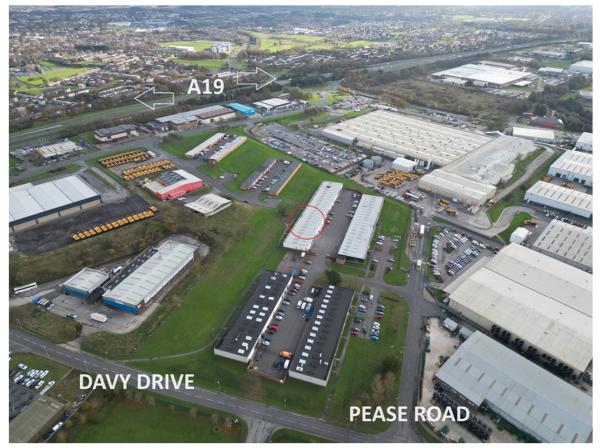

### LOCATION

The property and site are located on Davy Drive, North West Industrial Estate, Peterlee.

The estate is located near the main A19 trunk road and offers excellent communication links both North and South.

The surrounding estate is mainly industrial offering a mixed selection of warehouse and manufacturing units, of varying sizes.

The exact location is shown on the attached plan.