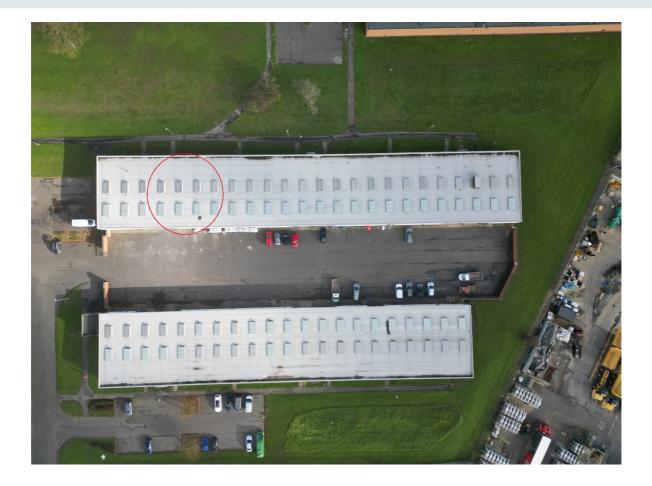

### DESCRIPTION

The subject property offers a mid terrace workshop / warehouse set within a larger industrial estate.

The subject property is of steel portal frame design with brick and blockwork infill walls and flat metal sheet / felted roof over.

# ACCOMMODATION

From onsite measurements the following areas have been calculated:

Workshop 595.23 m<sup>2</sup> (inc Office / WC facilities)

TOTAL GIA 595.23 M<sup>2</sup> (6,407 SQ FT)