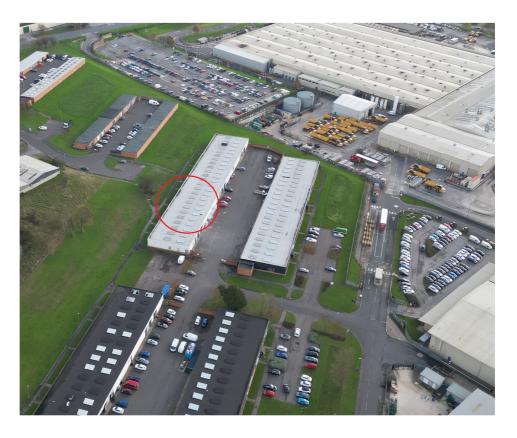

### LOCATION

The property and site are located on Davy Drive, North West Industrial Estate, Peterlee.

The estate is located near the main A19 trunk road and offers excellent communication links both North and South.

The surrounding estate is mainly industrial offering a mixed selection of warehouse and manufacturing units, of varying sizes.

The exact location is shown on the attached plan.

### DESCRIPTION

The subject property offers a mid terrace workshop / warehouse set within a larger industrial estate.

The subject property is of steel portal frame design with brick and blockwork infill walls and flat metal sheet / felted roof over.