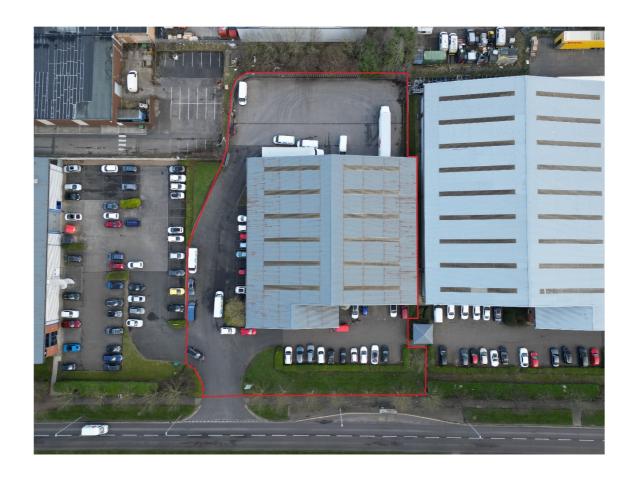

The unit benefits from two storey office accommodation to the front, finished to a good standard with a combination of partitioned and open plan office space, with reception area and W/C's.

Externally, the unit features ample parking to the front and benefits from a secure concrete yard to the rear.

#### **ACCOMMODATION**

From onsite measurements the following areas have been calculated:

Warehouse  $1,415.36 \text{ m}^2$ Ground floor offices  $126.82 \text{ m}^2$ First floor offices  $123.04 \text{ m}^2$ 