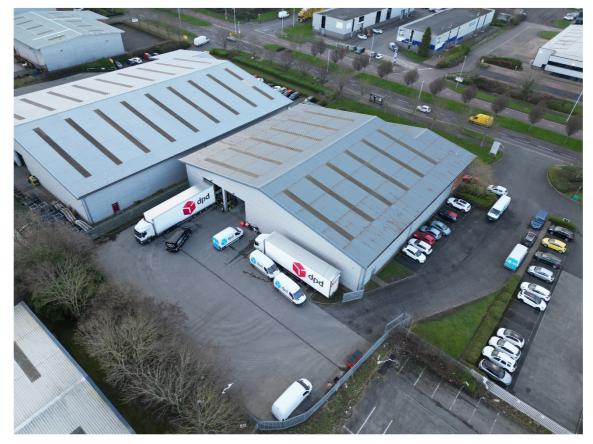

#### **DESCRIPTION**

The property provides a modern detached warehouse with integral two storey offices and secure rear yard.

Constructed of steel portal frame design with brick infill and insulated cladding to all elevations and roof over incorporating sky lights.

Internally the warehouse benefits from concrete flooring, LED lighting and a clear internal eaves height of 6m (Apex 9m). The unit benefits from two automatic loading doors, which provide access movement to the rear compound / yard.

The unit benefits from two storey office accommodation to the front, finished to a good standard with a combination of partitioned and open plan office space, with reception area and W/C's.

Externally, the unit features ample parking to the front and benefits from a secure concrete yard to the rear.