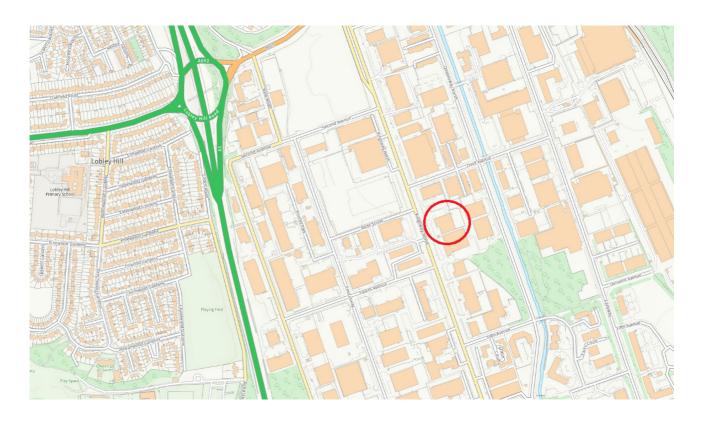

#### **LOCATION**

The subject property is located at Aquarius House, Kingsway South, Team Valley, Gateshead.

Kingsway South is the main road which runs through Team Valley, offering high visibility from passing traffic.

Local transport and amenities are located close by.

Exact location shown on the attached plan.