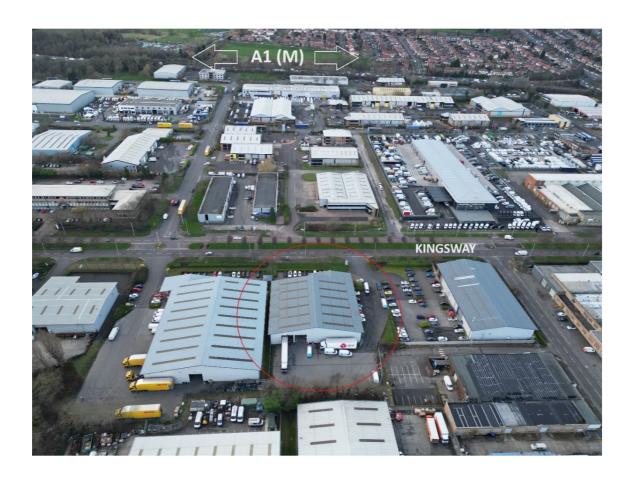

#### **LOCATION**

The subject property is located at Aquarius House, Kingsway South, Team Valley, Gateshead.

Kingsway South is the main road which runs through Team Valley, offering high visibility from passing traffic.

The estate lies approximately two miles to the south of Newcastle city centre and provides direct access to the A1 Western Bypass providing connection to the regional road network.

It is the main mixed use business location in the region totalling around 280 hectares (700 acres) and is home to a wide variety of businesses, on local national and international basis.

Local transport and amenities are located close by.

Exact location shown on the attached plan.