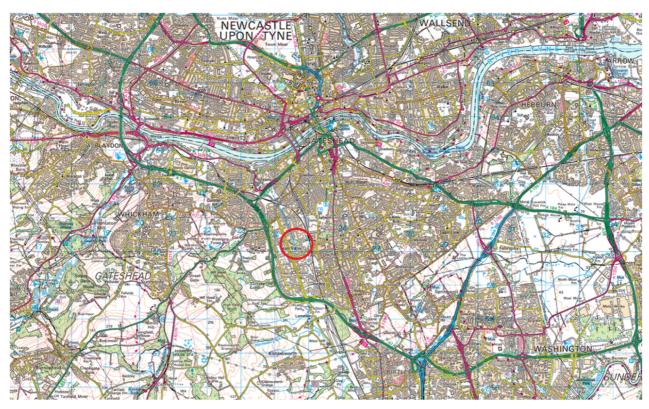

The estate lies approximately two miles to the south of Newcastle city centre and provides direct access to the A1 Western Bypass providing connection to the regional road network.

It is the main mixed use business location in the region totalling around 280 hectares (700 acres) and is home to a wide variety of businesses, on local national and international basis.