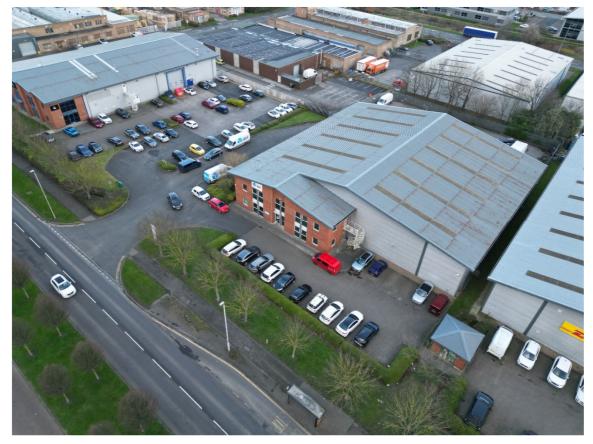

#### **DESCRIPTION**

The property provides a modern detached warehouse with integral two storey offices and secure rear yard.

Constructed of steel portal frame design with brick infill and insulated cladding to all elevations and roof over incorporating sky lights.

The unit benefits from two storey office accommodation to the front, finished to a good standard with a combination of partitioned and open plan office space, with reception area and W/C's.

Externally, the unit features ample parking to the front and benefits from a secure concrete yard to the rear.