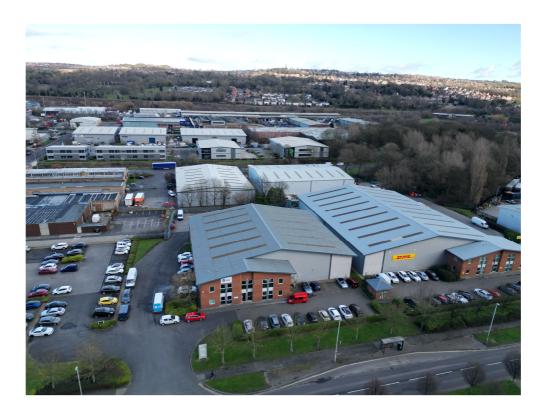

# UNIT B AQUARIUS HOUSE KINGSWAY NORTH TEAM VALLEY TRADING ESTATE NE11 0JH

- MODERN DETACHED WAREHOUSE / DISTRIBUTION UNIT WITH YARD AND PARKING
- TOTAL GIA: 1,665.20 M<sup>2</sup> (17,924 SQ FT)
- ESTABLISHED LOCATION WITH EXCELLENT ACCESS TO A1(M) NETWORK AND LOCAL SERVICES / AMENITIES
- RENT: £142,496 PA EXC

#### **DESCRIPTION**

The property provides a modern detached warehouse with integral two storey offices and secure rear yard.

Constructed of steel portal frame design with brick infill and insulated cladding to all elevations and roof over incorporating sky lights.

The unit benefits from two storey office accommodation to the front, finished to a good standard with a combination of partitioned and open plan office space, with reception area and W/C's.

Externally, the unit features ample parking to the front and benefits from a secure concrete yard to the rear.