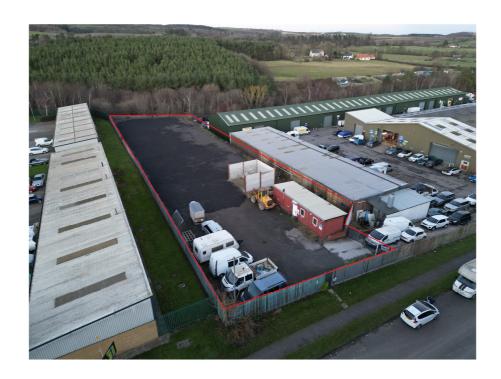

# CREATIVE PARK RIVERSIDE INDUSTRIAL ESTATE LANGLEY PARK COUNTY DURHAM DH7 9TT

- SELF CONTAINED SECURE FENCED YARD / COMPOUND WITH OFFICE CABIN AND MAIN SERVICES.
- TOTAL SITE AREA: 0.51 ACRES OR THEREABOUTS
- RV TBC
- RENT: £23,000 PA EXC SERVICE CHARGE / SERVICES.
- FLEXIBLE TERMS