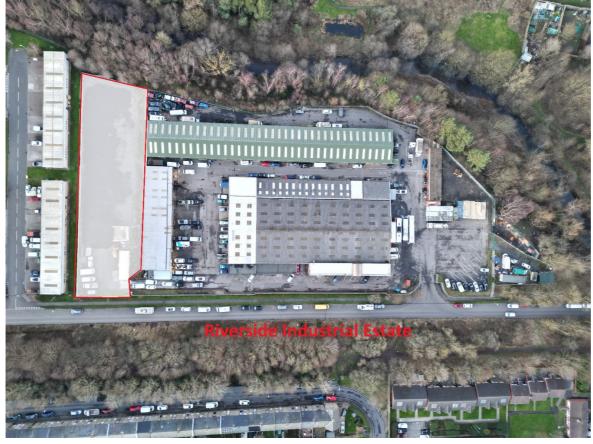

# CREATIVE PARK RIVERSIDE INDUSTRIAL ESTATE LANGLEY PARK COUNTY DURHAM DH7 9TT

- SELF CONTAINED SECURE FENCED YARD / COMPOUND WITH OFFICE CABIN AND MAIN SERVICES.
- TOTAL SITE AREA: 0.51 ACRES OR THEREABOUTS
- RV TBC
- RENT: £23,000 PA EXC SERVICE CHARGE / SERVICES.
- FLEXIBLE TERMS