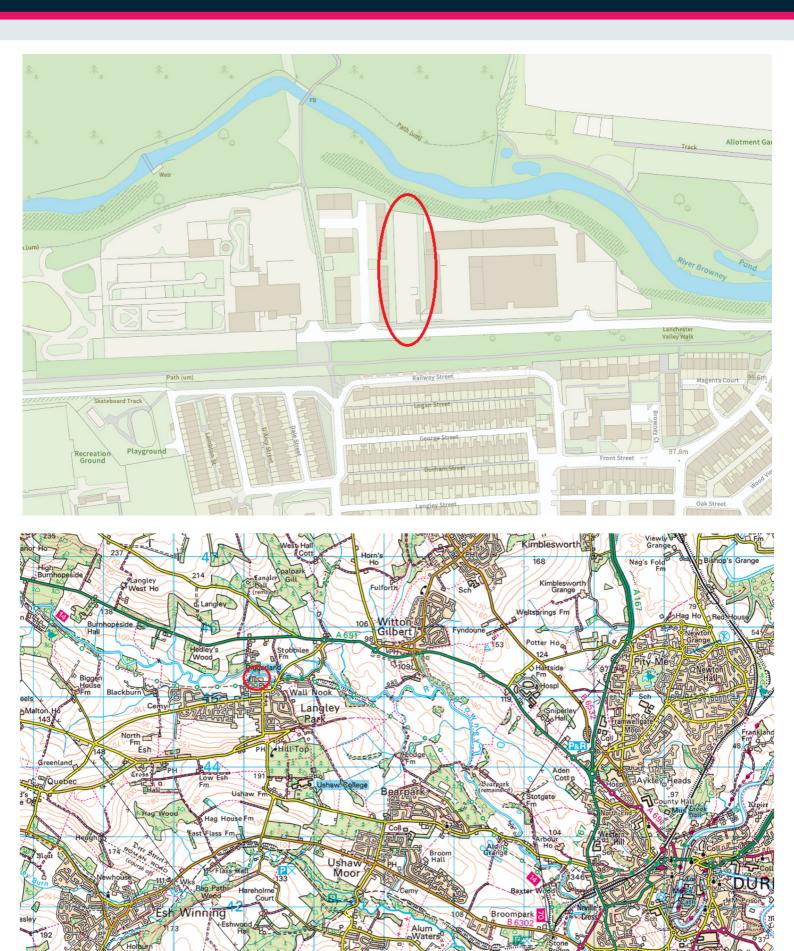

# CREATIVE PARK RIVERSIDE INDUSTRIAL ESTATE LANGLEY PARK COUNTY DURHAM DH7 9TT

- SELF CONTAINED SECURE FENCED YARD / COMPOUND WITH OFFICE CABIN AND MAIN SERVICES.
- TOTAL SITE AREA: 0.51 ACRES OR THEREABOUTS
- RV TBC
- RENT: £23,000 PA EXC SERVICE CHARGE / SERVICES.
- FLEXIBLE TERMS