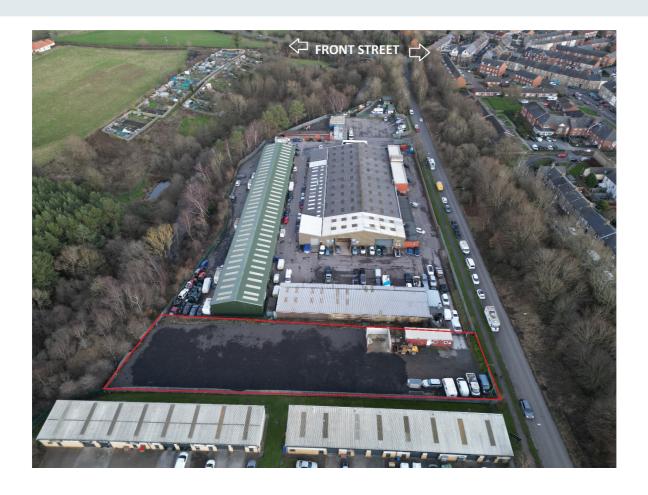

# CREATIVE PARK RIVERSIDE INDUSTRIAL ESTATE LANGLEY PARK COUNTY DURHAM DH7 9TT

- SELF CONTAINED SECURE FENCED YARD / COMPOUND WITH OFFICE CABIN AND MAIN SERVICES.
- TOTAL SITE AREA: 0.51 ACRES OR THEREABOUTS
- RV TBC
- RENT: £23,000 PA EXC SERVICE CHARGE / SERVICES.
- FLEXIBLE TERMS