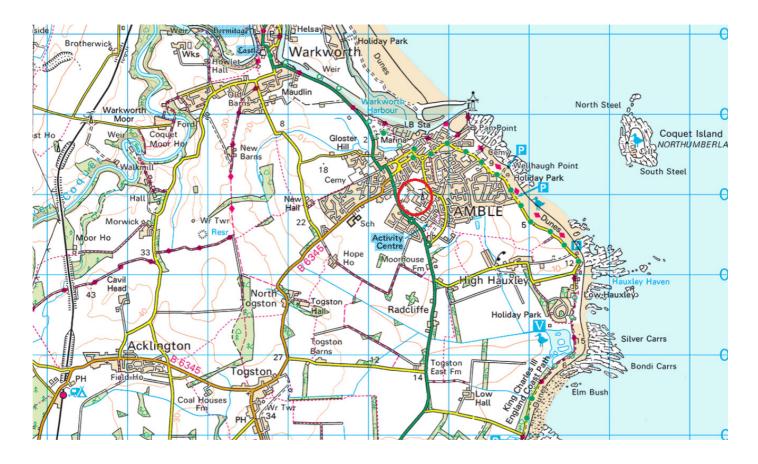

## DEVELOPMENT LAND COQUET ENTERPRISE PARK AMBLE NORTHUMBERLAND NE65 OPE

- FREEHOLD DEVELOPMENT LAND FOR SALE
- LOCATED WITHIN ESTABLISHED ESTATE CLOSE TO ALL AMENITIES
- SUITABLE FOR A VARIETY OF USES, SUBJECT TO PLANNING PERMISSION
- TOTAL AREA: 0.47 HA (1.16 ACRES) OR THEREABOUTS
- FREEHOLD OFFERS IN THE REGION OF £175,000, SUBJECT TO CONTRACT
- CONTACT & CALL: JAMES PAIN 07841 871710