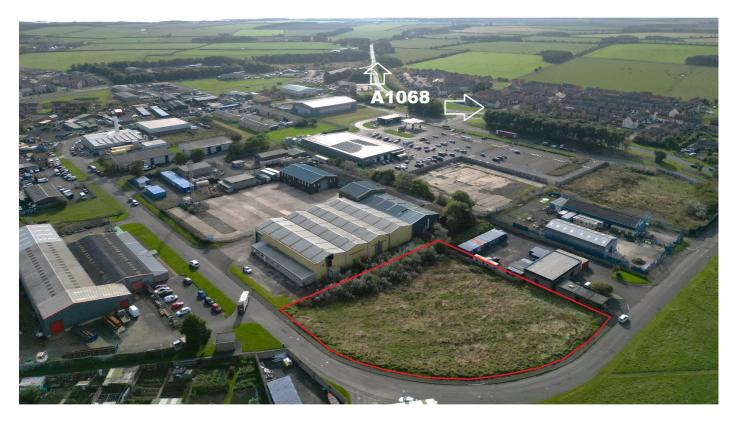

## DEVELOPMENT LAND COQUET ENTERPRISE PARK AMBLE NORTHUMBERLAND NE65 OPE

- FREEHOLD DEVELOPMENT LAND FOR SALE
- LOCATED WITHIN ESTABLISHED ESTATE CLOSE TO ALL AMENITIES
- SUITABLE FOR A VARIETY OF USES, SUBJECT TO PLANNING PERMISSION
- TOTAL AREA: 0.47 HA (1.16 ACRES) OR THEREABOUTS
- FREEHOLD OFFERS IN THE REGION OF £175,000, SUBJECT TO CONTRACT
- CONTACT & CALL: JAMES PAIN 07841 871710