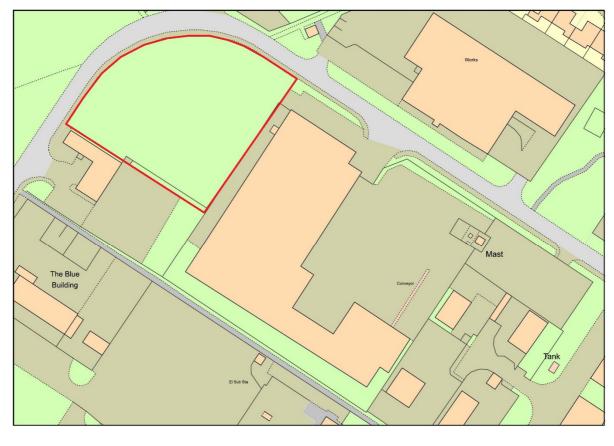

## DEVELOPMENT LAND COQUET ENTERPRISE PARK AMBLE NORTHUMBERLAND NE65 OPE

- FREEHOLD DEVELOPMENT LAND FOR SALE
- LOCATED WITHIN ESTABLISHED ESTATE CLOSE TO ALL AMENITIES
- SUITABLE FOR A VARIETY OF USES, SUBJECT TO PLANNING PERMISSION
- TOTAL AREA: 0.47 HA (1.16 ACRES) OR THEREABOUTS
- FREEHOLD OFFERS IN THE REGION OF £175,000, SUBJECT TO CONTRACT
- CONTACT & CALL: JAMES PAIN 07841 871710