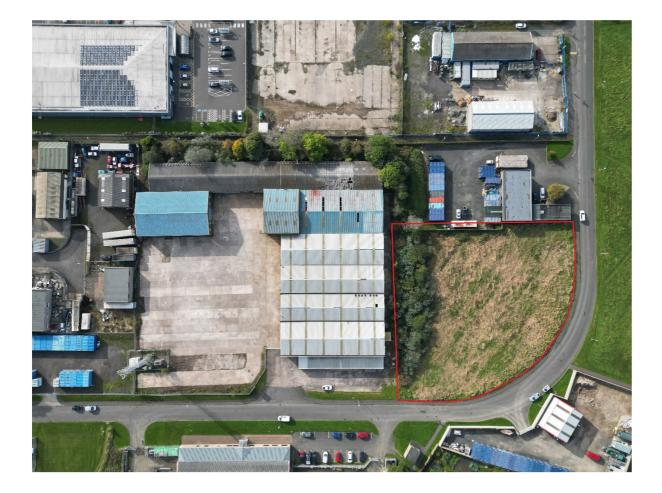

## DEVELOPMENT LAND COQUET ENTERPRISE PARK AMBLE NORTHUMBERLAND NE65 OPE

- FREEHOLD DEVELOPMENT LAND FOR SALE
- LOCATED WITHIN ESTABLISHED ESTATE CLOSE TO ALL AMENITIES
- SUITABLE FOR A VARIETY OF USES, SUBJECT TO PLANNING PERMISSION
- TOTAL AREA: 0.47 HA (1.16 ACRES) OR THEREABOUTS
- FREEHOLD OFFERS IN THE REGION OF £175,000, SUBJECT TO CONTRACT
- CONTACT & CALL: JAMES PAIN 07841 871710