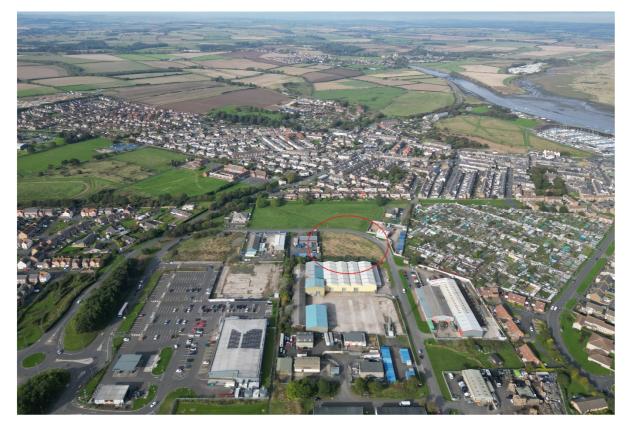

## DEVELOPMENT LAND COQUET ENTERPRISE PARK AMBLE NORTHUMBERLAND NE65 OPE

- FREEHOLD DEVELOPMENT LAND FOR SALE
- LOCATED WITHIN ESTABLISHED ESTATE CLOSE TO ALL AMENITIES
- SUITABLE FOR A VARIETY OF USES, SUBJECT TO PLANNING PERMISSION
- TOTAL AREA: 0.47 HA (1.16 ACRES) OR THEREABOUTS
- FREEHOLD OFFERS IN THE REGION OF £175,000, SUBJECT TO CONTRACT
- CONTACT & CALL: JAMES PAIN 07841 871710