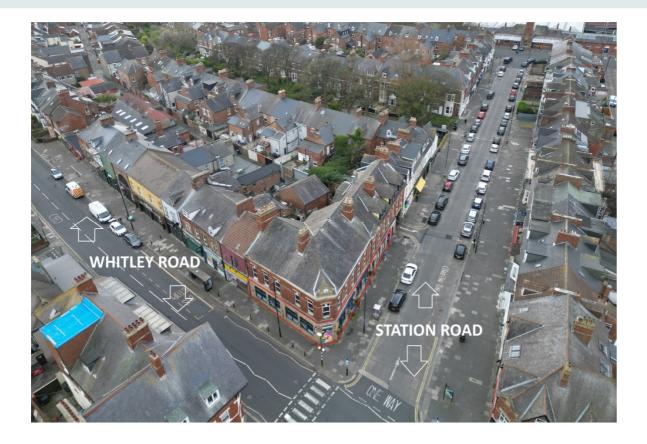

### LOCATION

The property is located on the corner of Station Road and Whitley Road, Whitley Bay.

The location benefits from good passing pedestrian footfall and vehicular traffic.

The surrounding occupiers consist of a mixture of retail, leisure and residential.

The Whitley Bay Metro station is located circa 150m away with local buses also operating close by.

The exact location is shown on the attached plan.