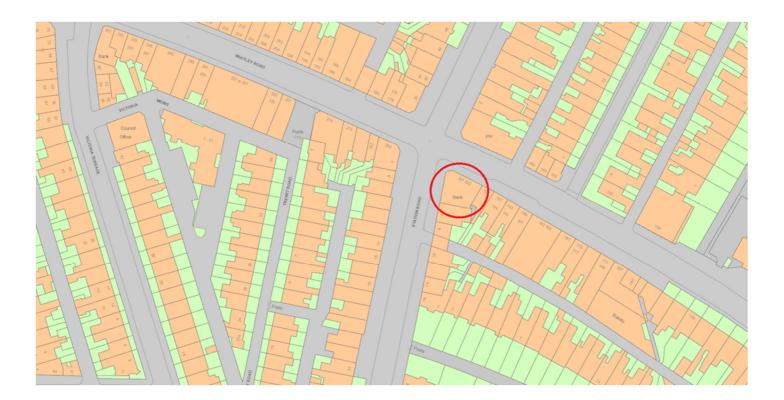

### LOCATION

The property is located on the corner of Station Road and Whitley Road, Whitley Bay.

The location benefits from good passing pedestrian footfall and vehicular traffic.

The surrounding occupiers consist of a mixture of retail, leisure and residential.

The Whitley Bay Metro station is located circa 150m away with local buses also operating close by.

The exact location is shown on the attached plan.