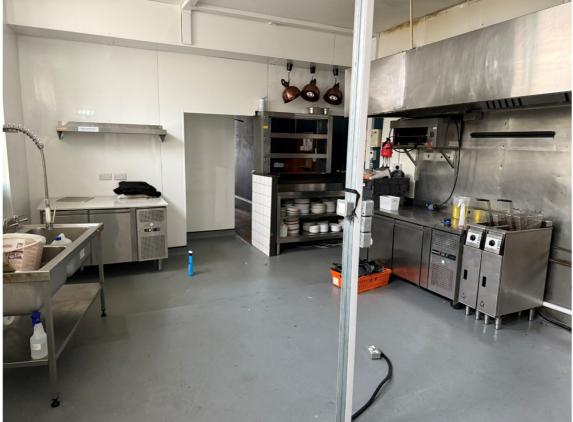

### DESCRIPTION

The property offers a prominent ground floor restaurant / bar / leisure facility, with a high volume of passing traffic.

Previously occupied and traded as Horticulture Bar / Restaurant, it is fully converted into an operational facility, ready for immediate occupation.

Internally, the property has been fitted out to good standard and currently offers an open layout of restaurant, bar, kitchen, stores and WC facilities, with a rear yard.

### ACCOMMODATION

From onsite measurements the premises have the following Net Internal Areas (NIA):

Restaurant / Bar / Kitchen / Stores

181.48 m²

TOTAL NIA 181.48 M<sup>2</sup> (1,953 SQ FT)