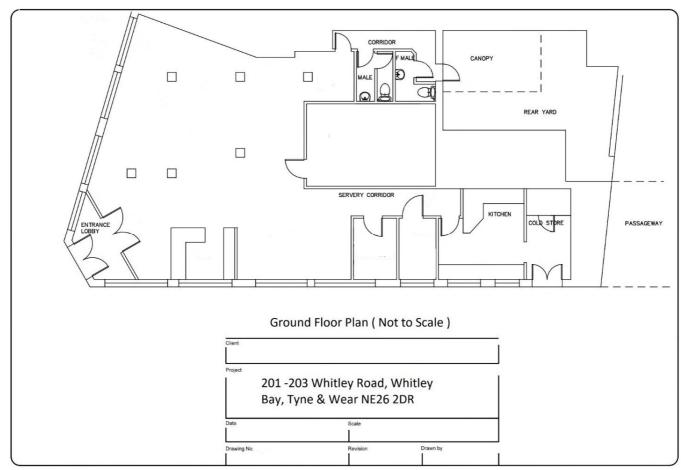

Internally, the property has been fitted out to good standard and currently offers an open layout of restaurant, bar, kitchen, stores and WC facilities, with a rear yard.

### ACCOMMODATION

From onsite measurements the premises have the following Net Internal Areas (NIA):

Restaurant / Bar / Kitchen / Stores

181.48 m²

TOTAL NIA 181.48 M<sup>2</sup> (1,953 SQ FT)