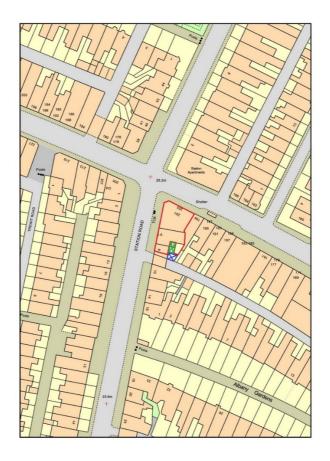

### LOCATION

The property is located on the corner of Station Road and Whitley Road, Whitley Bay.

The location benefits from good passing pedestrian footfall and vehicular traffic.

The surrounding occupiers consist of a mixture of retail, leisure and residential.

The Whitley Bay Metro station is located circa 150m away with local buses also operating close by.

The exact location is shown on the attached plan.