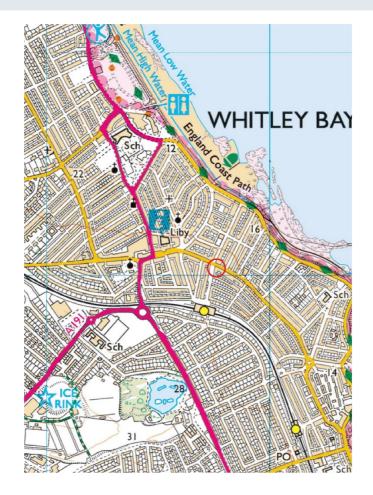

### LOCATION

The property is located on the corner of Station Road and Whitley Road, Whitley Bay.

The location benefits from good passing pedestrian footfall and vehicular traffic.

The surrounding occupiers consist of a mixture of retail, leisure and residential.

The Whitley Bay Metro station is located circa 150m away with local buses also operating close by.

The exact location is shown on the attached plan.