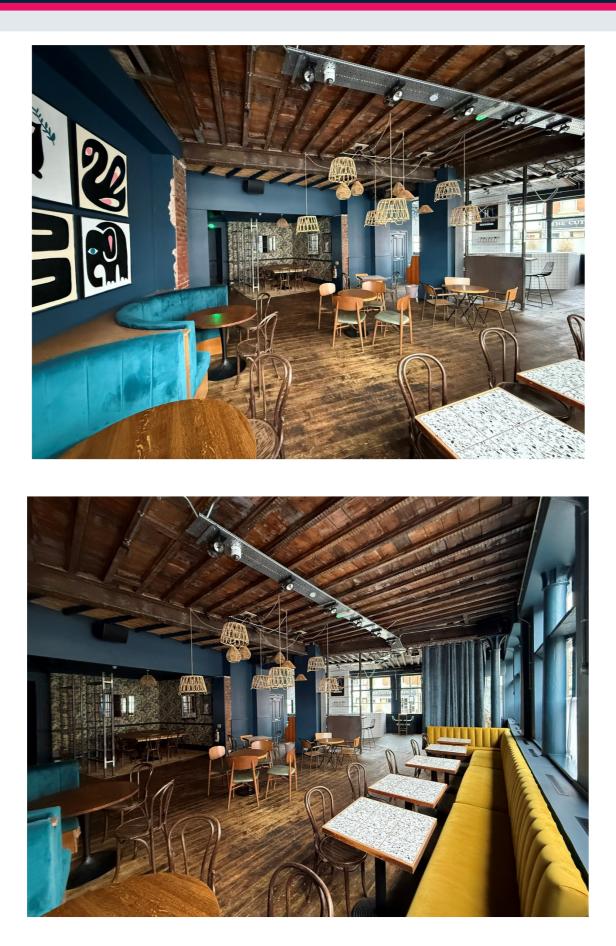

### DESCRIPTION

The property offers a prominent ground floor restaurant / bar / leisure facility, with a high volume of passing traffic.

Previously occupied and traded as Horticulture Bar / Restaurant, it is fully converted into an operational facility, ready for immediate occupation.

Internally, the property has been fitted out to good standard and currently offers an open layout of restaurant, bar, kitchen, stores and WC facilities, with a rear yard.