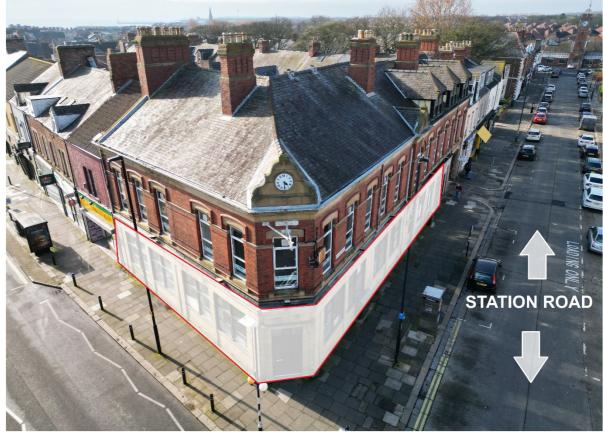

### LOCATION

The property is located on the corner of Station Road and Whitley Road, Whitley Bay.

The location benefits from good passing pedestrian footfall and vehicular traffic.

The surrounding occupiers consist of a mixture of retail, leisure and residential.

### DESCRIPTION

The property offers a prominent ground floor restaurant / bar / leisure facility, with a high volume of passing traffic.

Previously occupied and traded as Horticulture Bar / Restaurant, it is fully converted into an operational facility, ready for immediate occupation.