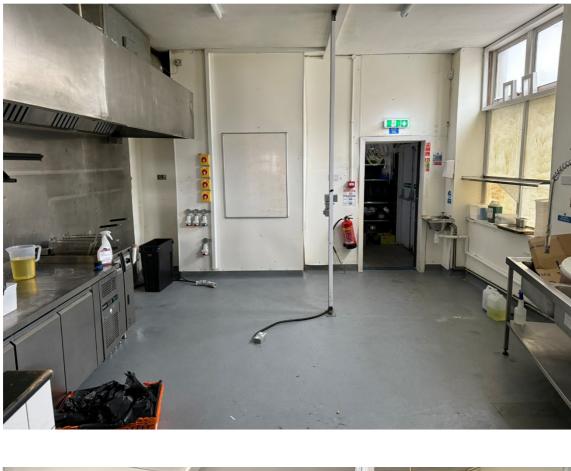

### DESCRIPTION

The property offers a prominent ground floor restaurant / bar / leisure facility, with a high volume of passing traffic.

Previously occupied and traded as Horticulture Bar / Restaurant, it is fully converted into an operational facility, ready for immediate occupation.

Internally, the property has been fitted out to good standard and currently offers an open layout of restaurant, bar, kitchen, stores and WC facilities, with a rear yard.

### ACCOMMODATION

From onsite measurements the premises have the following Net Internal Areas (NIA):

Restaurant / Bar / Kitchen / Stores

181.48 m²

TOTAL NIA 181.48 M<sup>2</sup> (1,953 SQ FT)