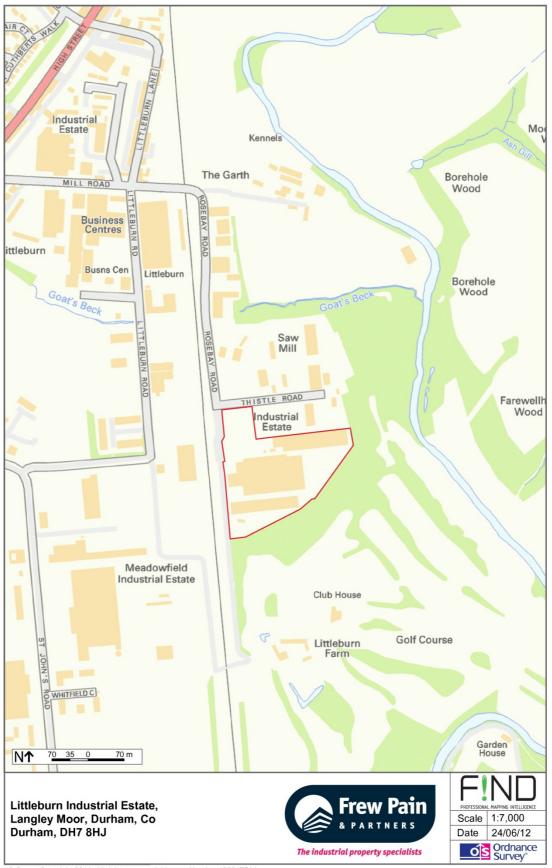

## \*PRELIMINARY DETAILS\*

FORMER ENVIROTYRE DEPOT
ROSEBAY ROAD
LITTLEBURN INDUSTRIAL ESTATE
LANGLEY MOOR
DURHAM, DH7 8HJ

## TO LET (IN PART OR WHOLE) DISTRIBUTION DEPOT WITHIN SECURE COMPOUND

GIA (circa) – 13,470m<sup>2</sup> (145,000 sq ft) Site Area - 0.45 ha (9.8 acres) or thereabouts

**CONTACT & CALL: JAMES PAIN - 07841 871710** 