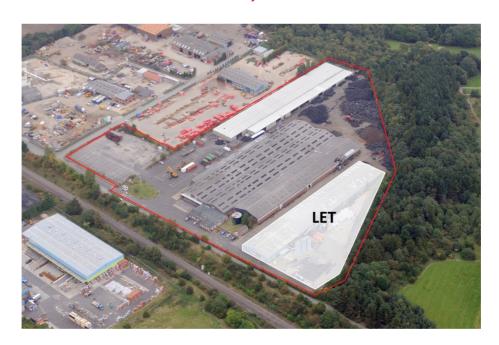

## \*PRELIMINARY DETAILS\*

FORMER ENVIROTYRE DEPOT
ROSEBAY ROAD
LITTLEBURN INDUSTRIAL ESTATE
LANGLEY MOOR
DURHAM, DH7 8HJ

## TO LET (IN PART OR WHOLE) DISTRIBUTION DEPOT WITHIN SECURE COMPOUND

GIA (circa) – 13,470m<sup>2</sup> (145,000 sq ft) Site Area - 0.45 ha (9.8 acres) or thereabouts

**CONTACT & CALL: JAMES PAIN - 07841 871710** 