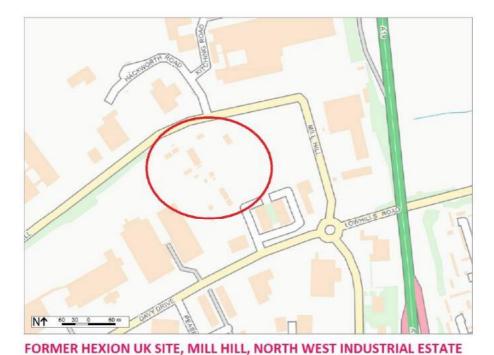

# \*PRELIMINARY DETAILS\* FORMER HEXION UK SITE MILL HILL NORTH WEST INDUSTRIAL ESTATE PETERLEE SR8 2HR

- SELF CONTAINED SECURE SITE WITH 3 SEPARATE ACCESS AND EGRESS POINTS
- TOTAL SITE AREA: 3.92 HA (9.7 ACRES) OR THEREABOUTS
- SELECTION OF WAREHOUSE AND OFFICE ACCOMMODATION OF CIRCA 17,400 SQ FT
- SUITABLE FOR A VARIETY OF USES, SUBJECT TO PLANNING PERMISSION
- PRICE: £950,000 (SUBJECT TO CONTRACT)
- CONTACT JAMES PAIN 07841 871710

#### SITE LOCATION PLAN

SCALE 1:2500 on A4

(The above redline boundary is for identification purposes only – legal title boundary upon request)

F492 Printed by Ravensworth 01670 713330

www.frewpain.co.uk t: 0191 229 9517 e: james.pain@frewpain.co.uk