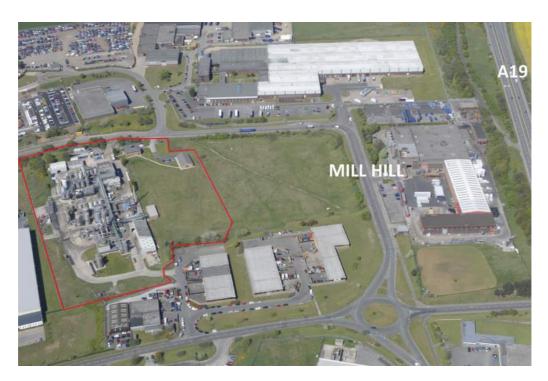

# \*PRELIMINARY DETAILS\* FORMER HEXION UK SITE MILL HILL NORTH WEST INDUSTRIAL ESTATE PETERLEE SR8 2HR

- SELF CONTAINED SECURE SITE WITH 3 SEPARATE ACCESS AND EGRESS POINTS
- TOTAL SITE AREA: 3.92 HA (9.7 ACRES) OR THEREABOUTS
- SELECTION OF WAREHOUSE AND OFFICE ACCOMMODATION OF CIRCA 17,400 SQ FT
- SUITABLE FOR A VARIETY OF USES, SUBJECT TO PLANNING PERMISSION
- PRICE: £950,000 (SUBJECT TO CONTRACT)
- CONTACT JAMES PAIN 07841 871710

## **IDENTIFICATION PLAN**

#### SHOWING FULL EXTENT OF SITE HIGHLIGHTED RED