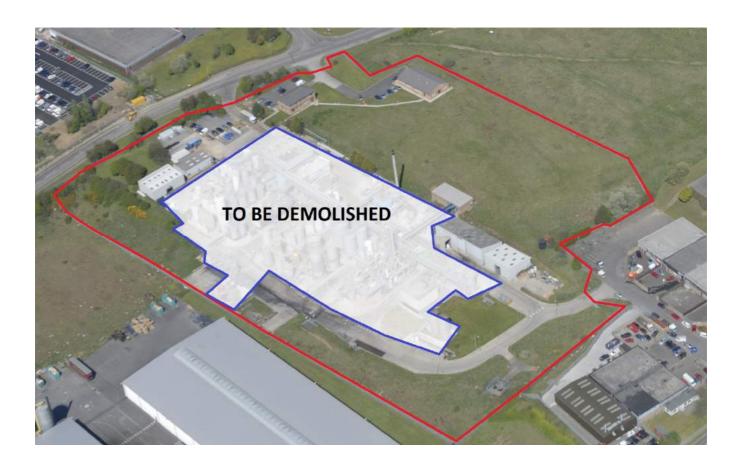

## **IDENTIFICATION PLAN**

#### SHOWING FULL EXTENT OF SITE HIGHLIGHTED RED

### THE AREA OUTLINED BLUE (REDUNDANT BUILDINGS & PLANT) TO BE DEMOLISHED AND CLEARED OFF SITE BY EARLY JANUARY 2020

F492 Printed by Ravensworth 01670 713330