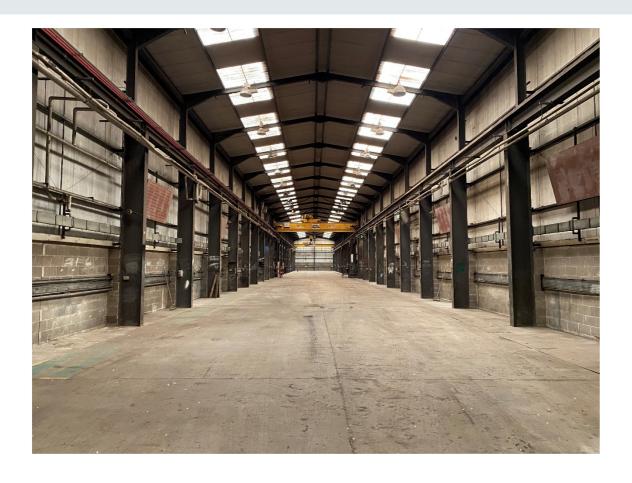

## \*PRELIMINARY DETAILS\*

UNIT S7
TURSDALE BUSINESS PARK
TURSDALE
COUNTY DURHAM
DH6 5PG

- HIGH BAY WORKSHOP / WAREHOUSE ACCOMMODATION WITH OFFICES SET WITHIN A SELF-CONTAINED COMPLEX WITH 24 HOUR MANNED SECURITY
- UNIT S7: 2,174 SQ M (23,400 SQ FT)
- RENT £70,000 PA / RV £64,000
- OPERATIONAL CRANEAGE 1 \*40 TONNE / 2\*10 TONNE / 2\* 5 TONNE
- EXCELLENT COMMUNICATION LINKS TO A1
- CONTACT JAMES PAIN 07841 871710