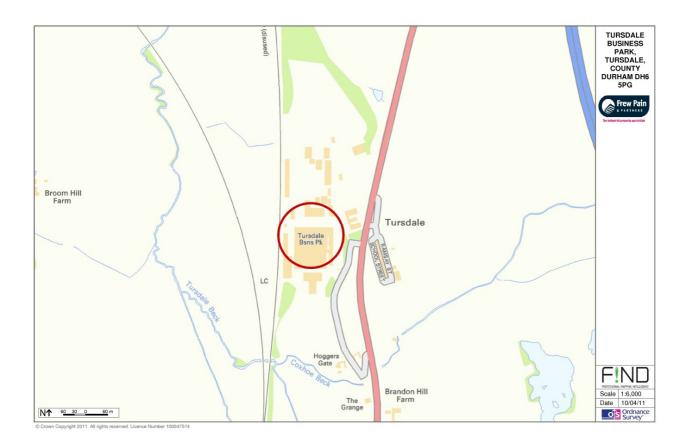

## \*PRELIMINARY DETAILS\*

UNIT S7
TURSDALE BUSINESS PARK
TURSDALE
COUNTY DURHAM
DH6 5PG

- HIGH BAY WORKSHOP / WAREHOUSE ACCOMMODATION WITH OFFICES SET WITHIN A SELF-CONTAINED COMPLEX WITH 24 HOUR MANNED SECURITY
- UNIT S7: 2,174 SQ M (23,400 SQ FT)
- RENT £70,000 PA / RV £64,000
- OPERATIONAL CRANEAGE 1 \*40 TONNE / 2\*10 TONNE / 2\* 5 TONNE
- EXCELLENT COMMUNICATION LINKS TO A1
- CONTACT JAMES PAIN 07841 871710