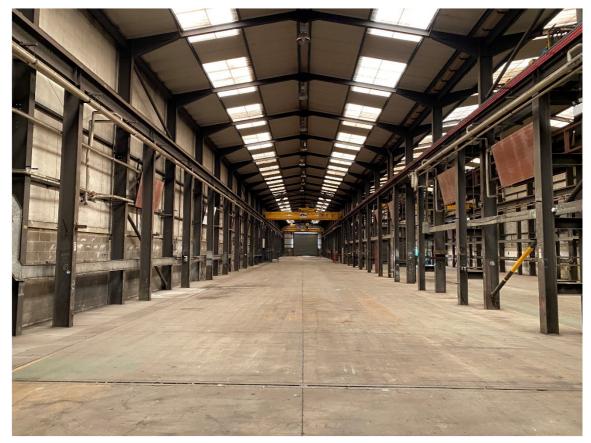

## \*PRELIMINARY DETAILS\*

UNIT S7
TURSDALE BUSINESS PARK
TURSDALE
COUNTY DURHAM
DH6 5PG

- HIGH BAY WORKSHOP / WAREHOUSE ACCOMMODATION WITH OFFICES SET WITHIN A SELF-CONTAINED COMPLEX WITH 24 HOUR MANNED SECURITY
- UNIT S7: 2,174 SQ M (23,400 SQ FT)
- RENT £70,000 PA / RV £64,000
- OPERATIONAL CRANEAGE 1 \*40 TONNE / 2\*10 TONNE / 2\* 5 TONNE
- EXCELLENT COMMUNICATION LINKS TO A1
- CONTACT JAMES PAIN 07841 871710