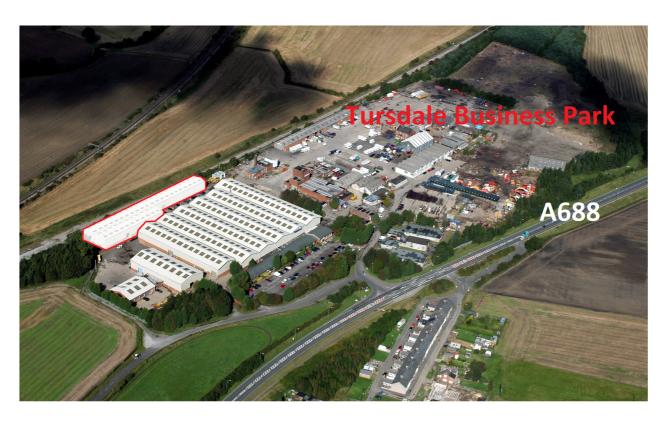

## \*PRELIMINARY DETAILS\*

UNIT S7
TURSDALE BUSINESS PARK
TURSDALE
COUNTY DURHAM
DH6 5PG

- HIGH BAY WORKSHOP / WAREHOUSE ACCOMMODATION WITH OFFICES SET WITHIN A SELF-CONTAINED COMPLEX WITH 24 HOUR MANNED SECURITY
- UNIT S7: 2,174 SQ M (23,400 SQ FT)
- RENT £70,000 PA / RV £64,000
- OPERATIONAL CRANEAGE 1 \*40 TONNE / 2\*10 TONNE / 2\* 5 TONNE
- EXCELLENT COMMUNICATION LINKS TO A1
- CONTACT JAMES PAIN 07841 871710