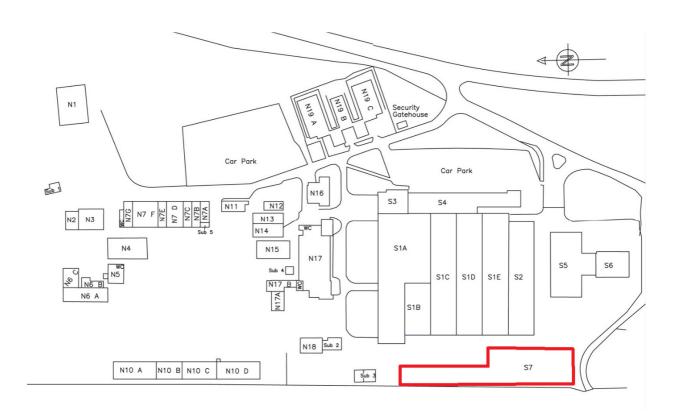

## \*PRELIMINARY DETAILS\*

UNIT S7
TURSDALE BUSINESS PARK
TURSDALE
COUNTY DURHAM
DH6 5PG

- HIGH BAY WORKSHOP / WAREHOUSE ACCOMMODATION WITH OFFICES SET WITHIN A SELF-CONTAINED COMPLEX WITH 24 HOUR MANNED SECURITY
- UNIT S7: 2,174 SQ M (23,400 SQ FT)
- RENT £70,000 PA / RV £64,000
- OPERATIONAL CRANEAGE 1 \*40 TONNE / 2\*10 TONNE / 2\* 5 TONNE
- EXCELLENT COMMUNICATION LINKS TO A1
- CONTACT JAMES PAIN 07841 871710