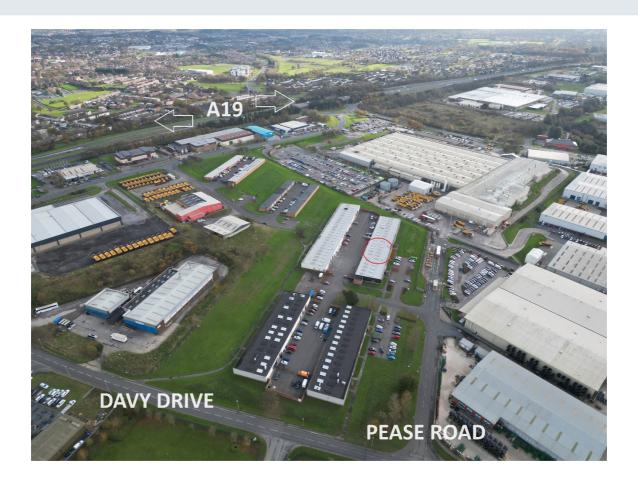

#### **LOCATION**

The property and site are located on Davy Drive, North West Industrial Estate, Peterlee.

The estate is located near the main A19 trunk road and offers excellent communication links both North and South.

The surrounding estate is mainly industrial offering a mixed selection of warehouse and manufacturing units, of varying sizes.

The exact location is shown on the attached plan.