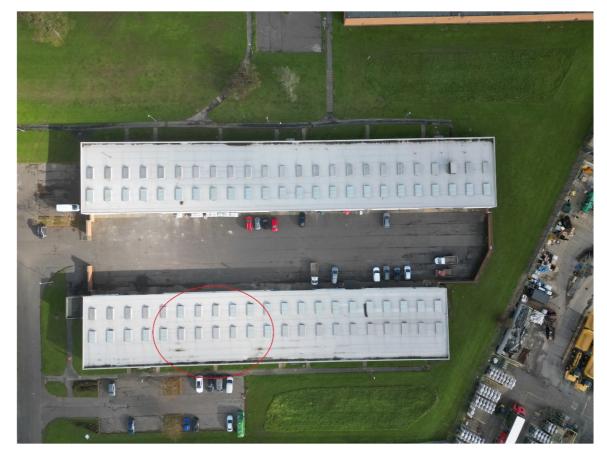

The surrounding estate is mainly industrial offering a mixed selection of warehouse and manufacturing units, of varying sizes.

The exact location is shown on the attached plan.

#### **ACCOMMODATION**

From onsite measurements the following areas have been calculated:

Workshop 596.06 m<sup>2</sup> (inc Office / WC facilities)

TOTAL GIA 596.06 M<sup>2</sup> (6,416 SQ FT)