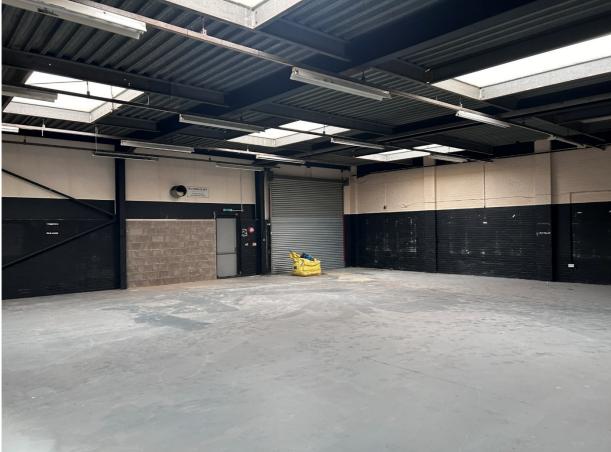

#### **DESCRIPTION**

The subject property offers a mid terrace workshop / warehouse set within a larger industrial estate.

The subject property is of steel portal frame design with brick and blockwork infill walls and flat metal sheet / felted roof over.

Internally the property offers an effective eaves height of 4.2m, concrete floors and LED lights.

There are various open plan offices / reception and WC facilities located to the front of the unit.

Vehicular access to the accommodation is via a single steel automatic security shutter.

Externally there is a communal loading yard and car parking