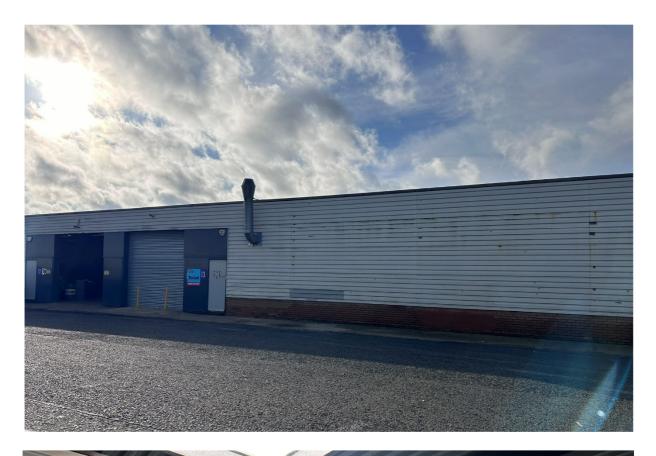

#### **DESCRIPTION**

The subject property offers a mid terrace workshop / warehouse set within a larger industrial estate.

The subject property is of steel portal frame design with brick and blockwork infill walls and flat metal sheet / felted roof over.

Internally the property offers an effective eaves height of 4.2m, concrete floors and LED lights.

There are various open plan offices / reception and WC facilities located to the front of the unit.

Vehicular access to the accommodation is via a single steel automatic security shutter.