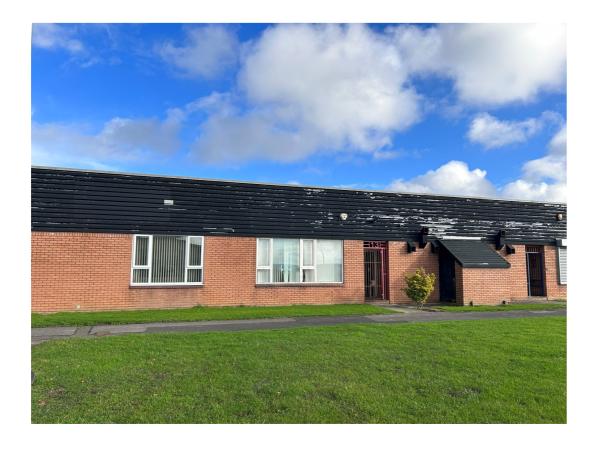

#### **DESCRIPTION**

The subject property offers a mid terrace workshop / warehouse set within a larger industrial estate.

The subject property is of steel portal frame design with brick and blockwork infill walls and flat metal sheet / felted roof over.

Internally the property offers an effective eaves height of 4.2m, concrete floors and LED lights.

There are various open plan offices / reception and WC facilities located to the front of the unit.

Vehicular access to the accommodation is via a single steel automatic security shutter.

Externally there is a communal loading yard and car parking