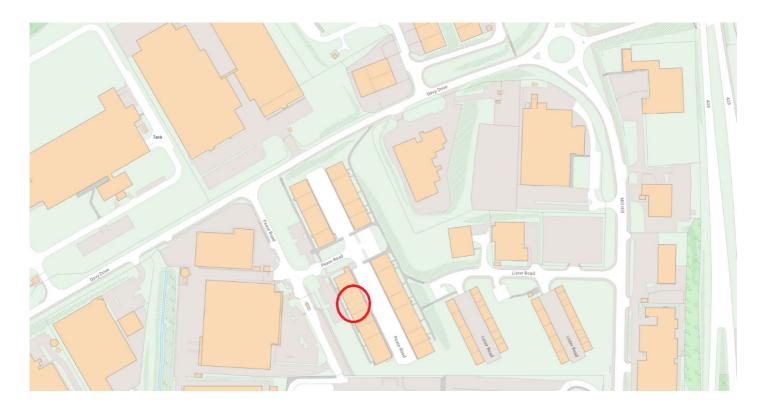

#### **LOCATION**

The property and site are located on Davy Drive, North West Industrial Estate, Peterlee.

The estate is located near the main A19 trunk road and offers excellent communication links both North and South.

The surrounding estate is mainly industrial offering a mixed selection of warehouse and manufacturing units, of varying sizes.

The exact location is shown on the attached plan.