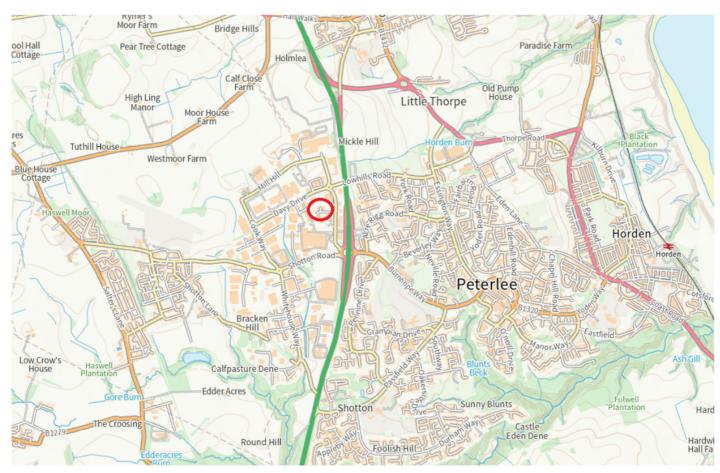

#### **LOCATION**

The property and site are located on Davy Drive, North West Industrial Estate, Peterlee.

The estate is located near the main A19 trunk road and offers excellent communication links both North and South.

The surrounding estate is mainly industrial offering a mixed selection of warehouse and manufacturing units, of varying sizes.

The exact location is shown on the attached plan.